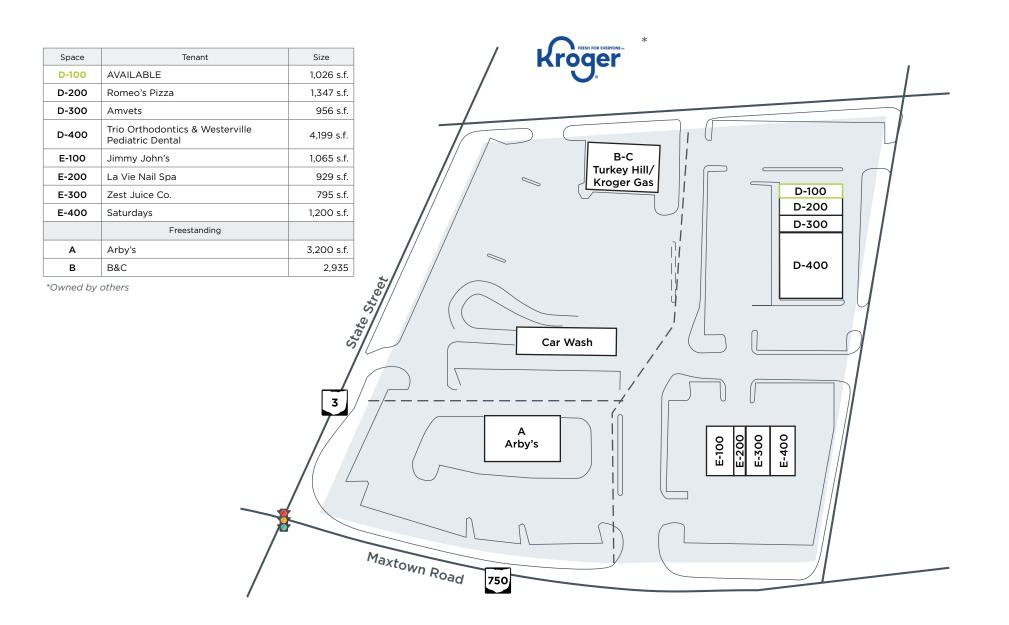

Tenant names, building sizes and shopping center configuration are subject to change.