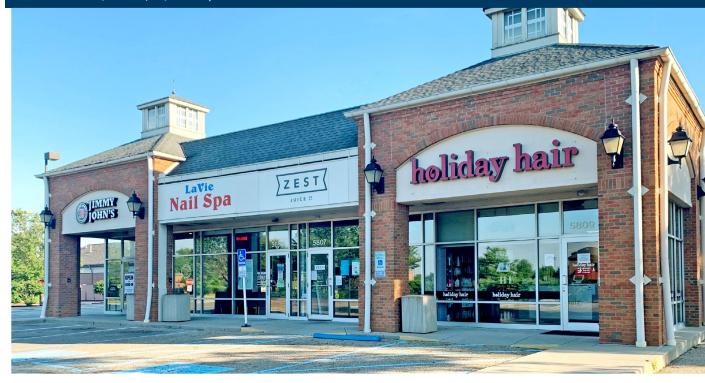

# Genoa Square Westerville, Ohio | 17,652 square feet

Located in Westerville, Ohio on the northeast corner of State Route 3 and Maxtown Road/ Polaris Parkway, Genoa Square is situated at the same intersection as Home Depot, Kroger, Meijer and Giant Eagle. The center is situated in a high growth, high income area where the average household income within three miles is \$144,557 and the average retail expenditure is \$3,612 per household per month.