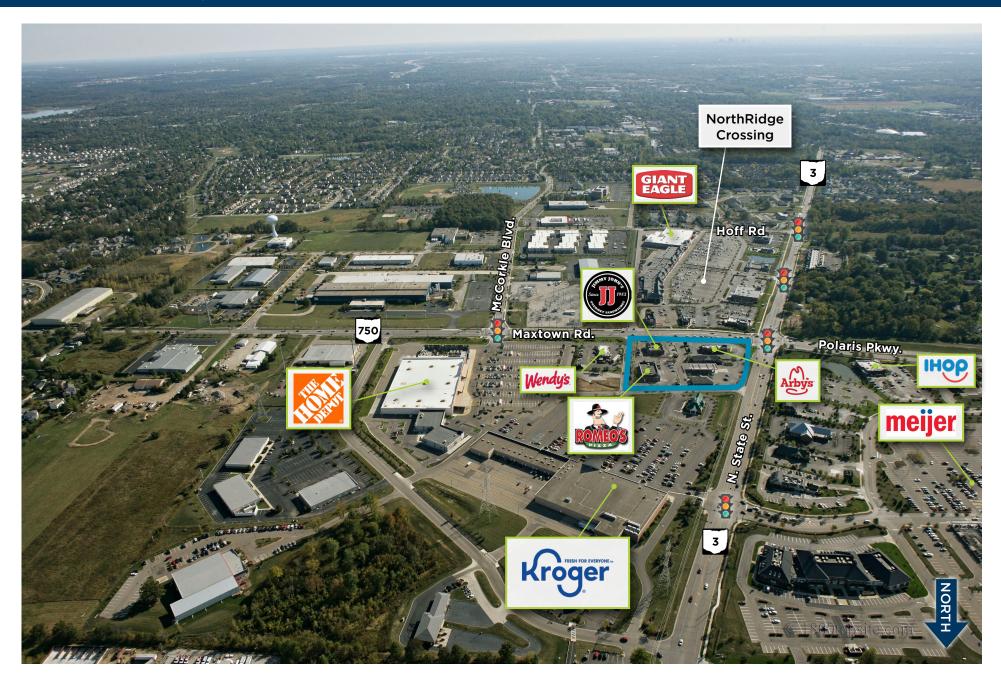

# Genoa Square Westerville, Ohio | 17,652 square feet

Located in Westerville, Ohio on the northeast corner of State Route 3 and Maxtown Road/ Polaris Parkway, Genoa Square is situated at the same intersection as Home Depot, Kroger, Meijer and Giant Eagle. The center is situated in a high growth, high income area where the average household income within three miles is \$144,557 and the average retail expenditure is \$3,612 per household per month.

### Location

Maxtown Rd. Northeast corner of State Route 3/State Street and State Route 750/Maxtown Road, Westerville, Ohio (40.147, -82.9225) Click to navigate to Google Maps