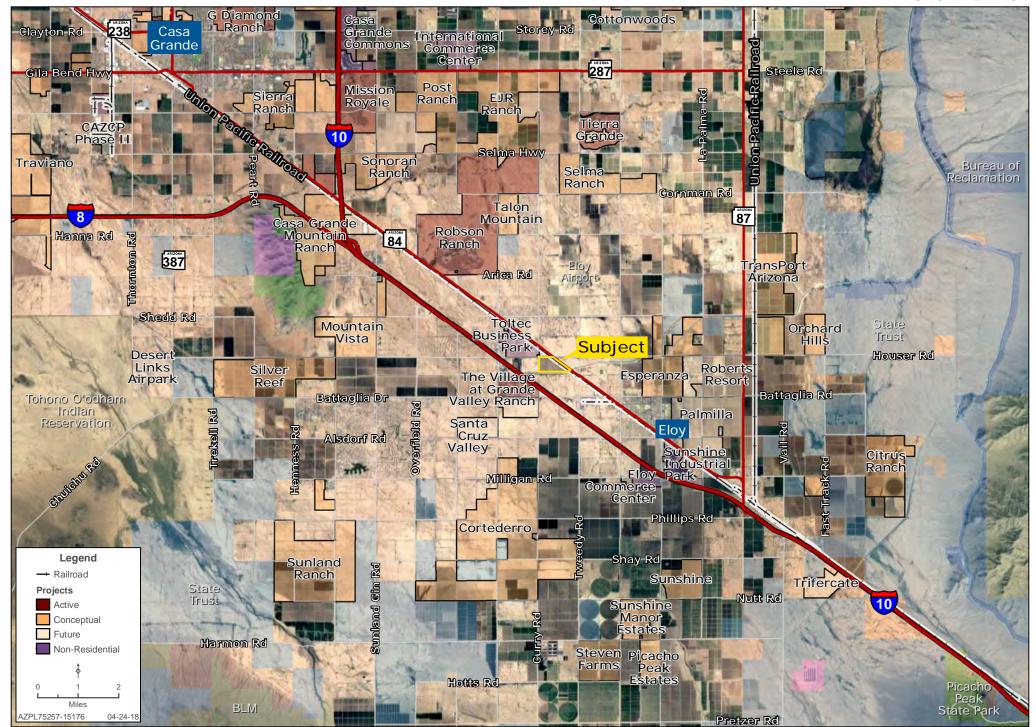

re are the master planned Esperanza Reef communities The Village at Grande Valley Roberts Ranch with a golf course and Grand Valley Resort The Village at Grande • Southern portion of property lines up with Valley Ranch the Santa Rosa Canal. • Grandfathered water rights in Central **Grand Valley** Arizona Irrigation & Drainage District. Estates • Property currently being farmed. Palmilla • Low property taxes because of aq-exemption. Santa Cruz • Included in the Arizona Commerce Authority Valley Opportunity Zone. Click here for more Alsdorf Rd information. 87 Picacho Peak West

Kirk McCarville | kmccarville@landadvisors.com

442 W. Kortsen Road, Suite 203, Casa Grande, Arizona 85122 ph. 520.251.0348 | www.landadvisors.com



#### **REGIONAL MAP**





#### **SURROUNDING DEVELOPMENT MAP**





#### **SURROUNDING AREA MAP**





## **PROPERTY DETAIL MAP**





### **CONCEPTUAL LANDSCAPE PLAN**