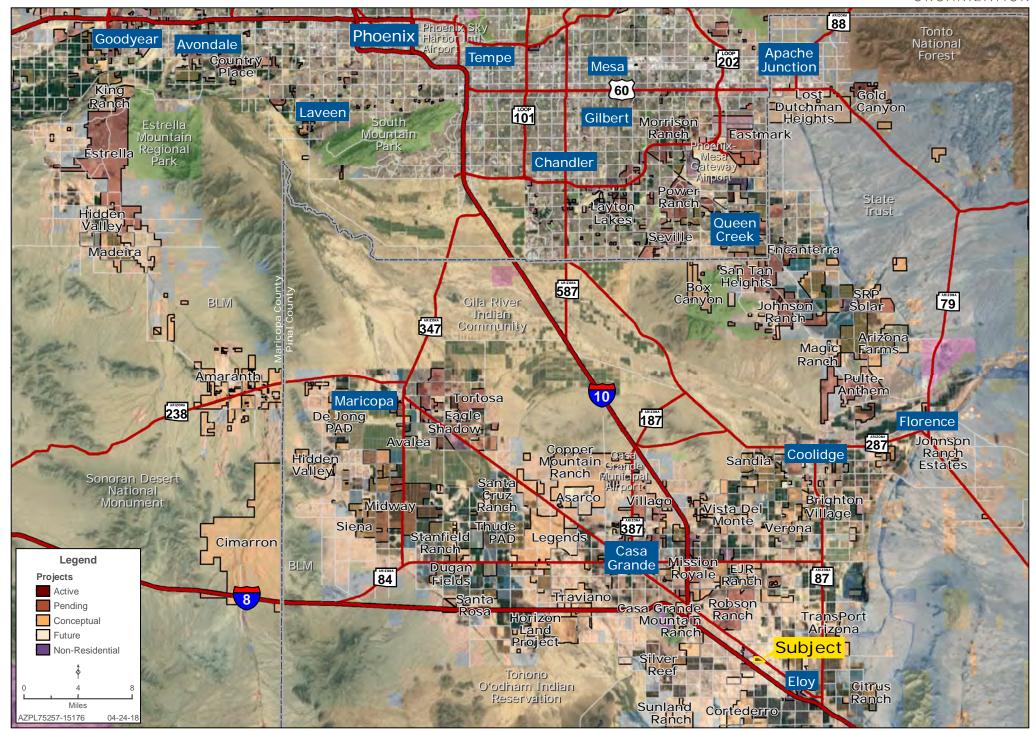

ltec Business Park. Silver Across I-10 there are the master planned Esperanza Reef communities The Village at Grande Valley Roberts Ranch with a golf course and Grand Valley Resort The Village at Grande • Southern portion of property lines up with Valley Ranch the Santa Rosa Canal. • Grandfathered water rights in Central **Grand Valley** Arizona Irrigation & Drainage District. Estates • Property currently being farmed. Palmilla • Low property taxes because of aq-exemption. Santa Cruz • Included in the Arizona Commerce Authority Valley Opportunity Zone. Click here for more Alsdorf Rd information. 87 Picacho Peak West

Kirk McCarville | kmccarville@landadvisors.com

442 W. Kortsen Road, Suite 203, Casa Grande, Arizona 85122 ph. 520.251.0348 | www.landadvisors.com



#### **REGIONAL MAP**





#### **SURROUNDING DEVELOPMENT MAP**





#### **SURROUNDING AREA MAP**





## **PROPERTY DETAIL MAP**





### **CONCEPTUAL LANDSCAPE PLAN**