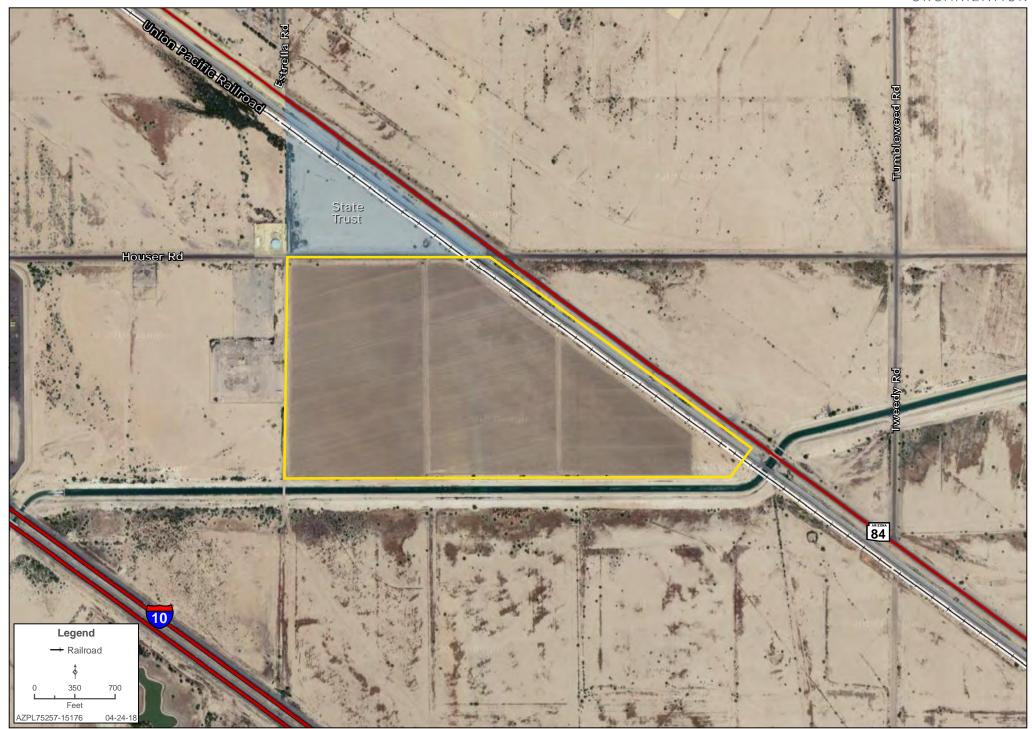

# ±122.03 ACRES FOR SALE

**EXCLUSIVE LISTING** | SEC CURRY ROAD AND HOUSER ROAD, ELOY, ARIZONA

Robson asa Ranch rande **LOCATION** Property is located at the SEC of ountair Curry Road and Houser Road in Eloy, Arizona. anch Corrections Corp of **SIZE**  $\pm 122.03$  acres Grand Mount Estate America **ASKING PRICE** \$1.00 per square foot Chiricahua St **PARCEL** 404-23-002C **ZONING** I-2, City of Eloy Trust **TAXES** \$9,685.08 (2012) **COMMENTS** Shedd Rd • Property has more than 1/2 mile frontage on Highway 84 and the Union Pacific Railroad. • Property is less than 1/2 mile east of the I-10 Freeway and less than 1 mile from a full freeway interchange at I-10 and Houser Country Club Subject Houser Rd • Property is located just southeast of the future Toltec Business Park. Silver Across I-10 there are the master planned Esperanza Reef communities The Village at Grande Valley Roberts Ranch with a golf course and Grand Valley Resort The Village at Grande • Southern portion of property lines up with Valley Ranch the Santa Rosa Canal. • Grandfathered water rights in Central **Grand Valley** Arizona Irrigation & Drainage District. Estates • Property currently being farmed. Palmilla • Low property taxes because of aq-exemption. Santa Cruz • Included in the Arizona Commerce Authority Valley Opportunity Zone. Click here for more Alsdorf Rd information. 87 Picacho Peak West

## **PROPERTY DETAIL MAP**