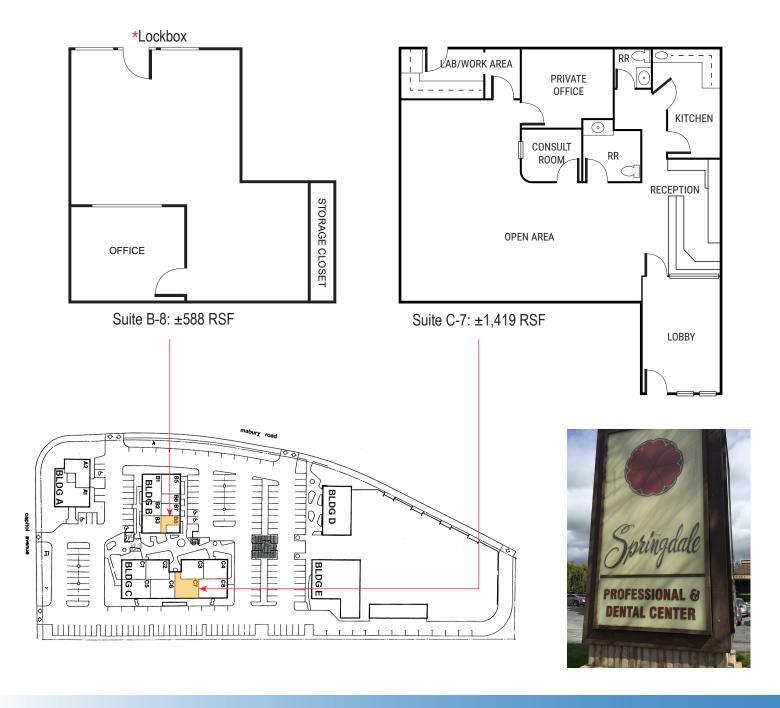

## **Floorplans**

Geri Wong 408.987.4134 <a href="mailto:gwong@ngkf.com">gwong@ngkf.com</a> CA RE License #0142432 Patty Steele 408.982.8463 <a href="mailto:psteele@ngkf.com">psteele@ngkf.com</a> CA RE License #00839635

## **Springdale Professional Center**

- Single-Story Professional Medical/Dental/Office Complex
- Perfect for DDS, PT and Chiropractic Uses!
- Easy 680 Freeway Access and Walking Distance to Light Rail and Minutes to Berryessa Bart Station
- Suite B-8: ±588 SF
  Open Office with 1 Private Office New Flooring & Paint
- Suite C-7: ±1,419 SF
   Plumbing, Compressed Air and Oral Vacuum in Place for Dental Office Use
   Open Floorplan with New Flooring, LED Lighting and Paint
- ◆ 5/1000 Parking Ratio
- ◆ Competitive Lease Rate with No Pass-Through of CAM Expenses
- Lock Box On-Site or Appointment to Tour