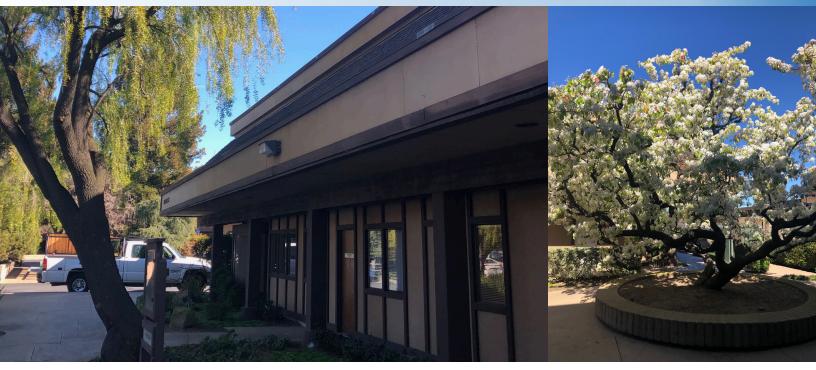

# "Market Ready" Medical/Dental & Office Space for Lease 750 North Capitol Avenue

San Jose, CA

# Property Size: ±588 and ±1,419 SF

As exclusive agent(s), we are pleased to offer the following space:

## **Springdale Professional Center**

- Single-Story Professional Medical/Dental/Office Complex
- Perfect for DDS, PT and Chiropractic Uses!
- Easy 680 Freeway Access and Walking Distance to Light Rail and Minutes to Berryessa Bart Station
- Suite B-8: ±588 SF
  Open Office with 1 Private Office New Flooring & Paint
- Suite C-7: ±1,419 SF
   Plumbing, Compressed Air and Oral Vacuum in Place for Dental Office Use
   Open Floorplan with New Flooring, LED Lighting and Paint
- ◆ 5/1000 Parking Ratio
- ◆ Competitive Lease Rate with No Pass-Through of CAM Expenses
- Lock Box On-Site or Appointment to Tour