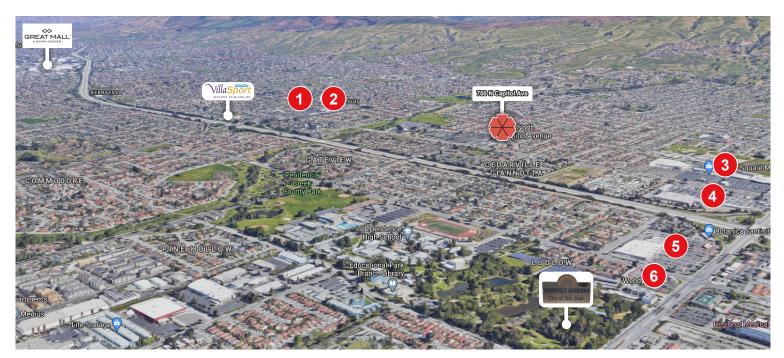

### Amenities Map

#### 1). Berryessa Hills

#### 2). Berryessa Corners

#### 3). Capitol Square Mall

#### 4). Plaza Adjacent to **Capitol Square Mall**

#### 5). McKee Road Plaza

6). Jackson Avenue Plaza