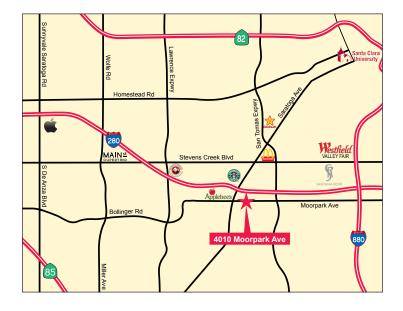

## Plug & Play Flexible Sublease

4010 Moorpark Avenue, Suite 200, San Jose





## ±1,049 Square Feet Available

We are pleased to offer the following space:



- Renovated Entry and Lobby Areas
- Accessible Freeway Access
- Conference Rooms and Tenant Lounge with Kitchen
- New Fitness Center with Shower Facilities
- Premium Location
- Flexible Floor Plans
- Ample Parking
- On-site Management
- LED May 2019
- Call to Tour
- Furniture Included: Five (5) Cubes and Three (3) Workstations

Gabe D. Regalado Associate Director 408.455-4913 gabe.regalado@ngkf.com CA RE License #02008286

Allison Pitigoi Managing Director 408.982.8446 apitigoi@ngkf.com CA RE License #002003438

## Newmark Knight Frank

2804 Mission College Boulevard., Suite 120, Santa Clara, CA 95054 www.ngkf.com

## Plug & Play Flexible Sublease

4010 Moorpark Avenue, Suite 200, San Jose



#### **Premises Floor Plan**



Gabe D. Regalado Associate Director 408.455-4913 gabe.regalado@n