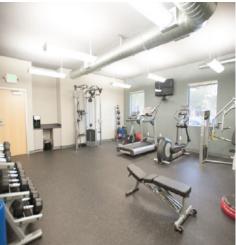

## ±1,049 Square Feet Available

We are pleased to offer the following space:

- Renovated Entry and Lobby Areas
- Accessible Freeway Access
- Conference Rooms and Tenant Lounge with Kitchen
- New Fitness Center with Shower Facilities
- Premium Location
- Flexible Floor Plans
- Ample Parking
- On-site Management
- LED May 2019
- Call to Tour
- Furniture Included: Five (5) Cubes and Three (3) Workstations