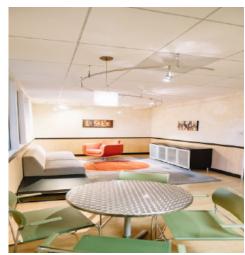

## ±1,049 Square Feet Available

We are pleased to offer the following space:

- Renovated Entry and Lobby Areas
- Accessible Freeway Access
- Conference Rooms and Tenant Lounge with Kitchen
- New Fitness Center with Shower Facilities
- Premium Location
- Flexible Floor Plans
- Ample Parking
- On-site Management
- LED May 2019
- Call to Tour
- Furniture Included: Five (5) Cubes and Three (3) Workstations