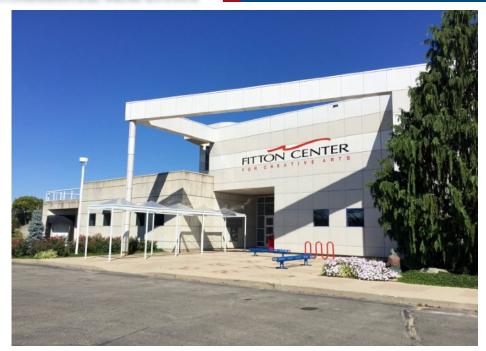

## **101 South Monument**

Hamilton, OH 45011

#### **Property Highlights**

- 1,000 SF
- 2nd floor served by elevator
- 2 walls of glass over-looking the Great Miami River
- 24/7 key fob access
- Ideal tenant would be affiliated with the Creative
- · Rate includes janitorial, utilities and LED signage
- Optional amenities could include reduced fees to access and use of the professional theater, ballroom & reception rooms, studio & gallery space
- Offered at \$1,200/month gross