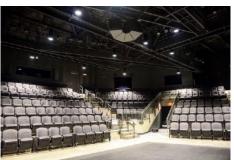

#### **Property Highlights**

- 1,000 SF
- 2nd floor served by elevator
- 2 walls of glass over-looking the Great Miami River
- 24/7 key fob access
- Ideal tenant would be affiliated with the Creative
- · Rate includes janitorial, utilities and LED signage
- Optional amenities could include reduced fees to access and use of the professional theater, ballroom & reception rooms, studio & gallery space
- Offered at \$1,200/month gross