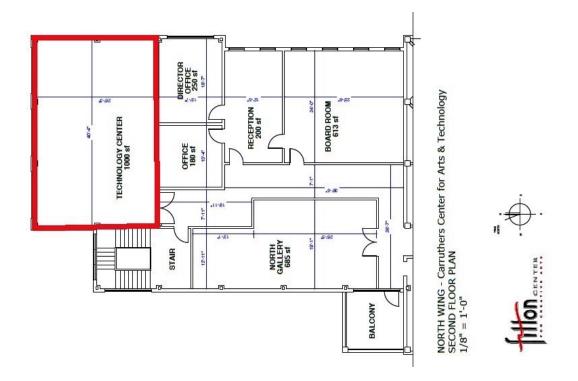

#### **Property Highlights**

- 1,000 SF
- 2nd floor served by elevator
- 2 walls of glass over-looking the Great Miami River
- 24/7 key fob access
- Ideal tenant would be affiliated with the Creative
- · Rate includes janitorial, utilities and LED signage
- Optional amenities could include reduced fees to access and use of the professional theater, ballroom & reception rooms, studio & gallery space
- Offered at \$1,200/month gross

#### **Property Details**

| Location        | Hamilton, OH                 |
|-----------------|------------------------------|
| Building Type   | Multi-tenant office building |
| Available SF    | 1,000                        |
| Interior Finish | Arts Center                  |
| Style           | Modern/contemporary          |
| Parking         | Ample                        |
| Signage         | LED marquee                  |
| Pass Through    | N/A                          |
| Lease Term      | Negotiable                   |
| Year Built      | 1992                         |
| Lease Rate      | \$1,200/month gross          |