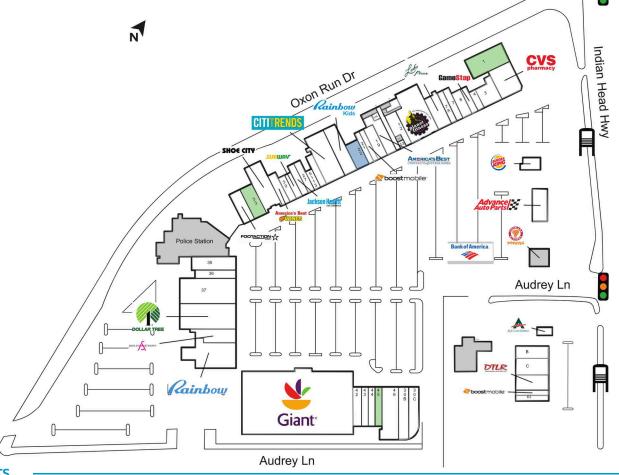

# Eastover Shopping Center

5225 Indian Head Highway Oxon Hill, MD20745

GLA:269,619

Contact: John Kostyo

P. 301.310.1156 E. jkostyo@dlcmgmt.com

This site plan indicates the general layout o the shopping center and is not a warranty, representation, or agreement on the part of the landlord that the shopping center will be exactly as depicted herein.

#### **AVAILABLE SPACES**

1 6,600 SF

33 4,500 SF

45 2,200 SF

#### **CURRENT TENANTS**

13

Rose's Boutique

724 SF

32

Shoe City

| Α    | Ace Cash Express       | 1,065 SF  | 15    | Slade Physical Therapy                       | 2,700 SF  | 34   | Footaction                 | 3,500 SF  |
|------|------------------------|-----------|-------|----------------------------------------------|-----------|------|----------------------------|-----------|
| В    | Sky Nail & Spa Studio  | 3,230 SF  | 17A   | Rose Koffi Braiding                          | 300 SF    | 35   | South Pride Seafood        | 5,200 SF  |
| С    | Top Dollar Pawn Broker | 4,500 SF  | 18    | America's Best Contacts & Eyeglasses2,800 SF |           | 36   | Quickway Hibachi           | 2,500 SF  |
| D    | Downtown Locker Room   | 4,320 SF  | 19    | Strike Shoes                                 | 3,000 SF  | 37   | Beauty Island              | 12,915 SF |
| E1   | Boost Mobile           | 1,533 SF  | 20    | Boost Mobile                                 | 1,500 SF  | 38   | Dollar Tree                | 12,000 SF |
| E2   | Silvestre Chicken      | 1,507 SF  | 21    | Super Nails                                  | 1,500 SF  | 39   | Ashley Stewart             | 5,306 SF  |
| 2    | CVS Pharmacy           | 6,300 SF  | 22    | DMZ                                          | 3,200 SF  | 40   | Rainbow Kids               | 6,000 SF  |
| 3    | Eastover Liquors       | 3,600 SF  | 23    | Rainbow Apparel                              | 8,040 SF  | 41   | Giant Food                 | 60,000 SF |
| 4    | Khan Halal Gyro        | 1,200 SF  | 24-25 | Citi Trends                                  | 11,000 SF | 42   | Modern Wig & Beauty Supply | 2,860 SF  |
| 5    | GameStop               | 1,600 SF  | 25    | Jackson Hewitt Tax Service                   | 2,000 SF  | 43   | Eastover Dry Cleaner       | 2,200 SF  |
| 6    | Hi Tech Wireless       | 2,400 SF  | 27    | Envy                                         | 2,000 SF  | 44   | Visions Braid Bar          | 2,200 SF  |
| 7    | Discount Tobacco       | 2,000 SF  | 29    | Subway                                       | 1,500 SF  | 46   | Small Smiles               | 9,000 SF  |
| 7A   | Pio Pio Grill          | 3,000 SF  | 30    | Panda Cafe                                   | 1,600 SF  | 50   | Burger King                | 2,500 SF  |
| 8    | Ledo Pizza             | 3,000 SF  | 30B   | Eastover Laundromat                          | 4,500 SF  | 51   | Advance Auto Parts         | 4,085 SF  |
| 9-11 | Planet Fitness         | 18,932 SF | 30C   | Beds To Go                                   | 4,500 SF  | 5113 | Mr. T's Barber Shop        | 1,200 SF  |
| 12   | Candra's Party Store   | 2,350 SF  | 31    | America's Best Wings                         | 2,500 SF  |      |                            |           |
|      |                        |           |       |                                              |           |      |                            |           |