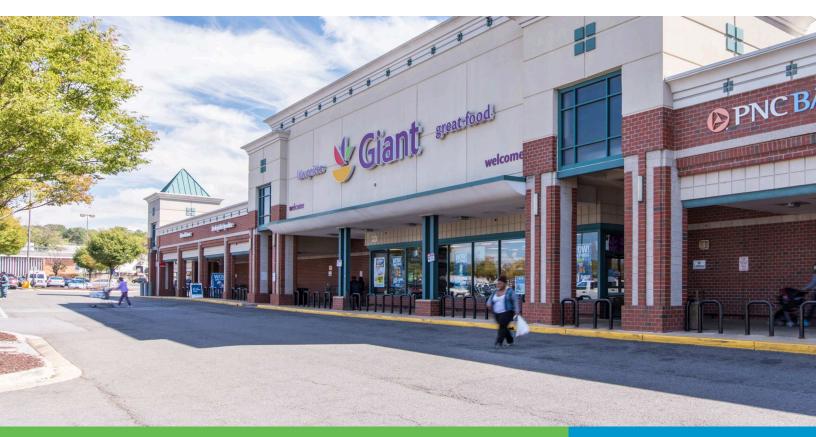

## **Eastover Shopping Center**

5225 Indian Head Highway Oxon Hill, MD 20745

Metro Area: Washington–Arlington, DC–VA–MD

**Center Type: Community** 

GLA: 269,619

Parking Spaces 1588

**LEASING CONTACT** 

#### **PROPERTY HIGHLIGHTS**

- Anchored by Giant Food
- Area fashion destination with Rainbow, Rainbow Kids, DTLR, Ashley Stewart, Footaction and Payless ShoeSource
- Other tenants include Dollar Tree, CVS/Pharmacy and Ledo Pizza
- Located on the primary artery for this trade area with 28,500 VPD