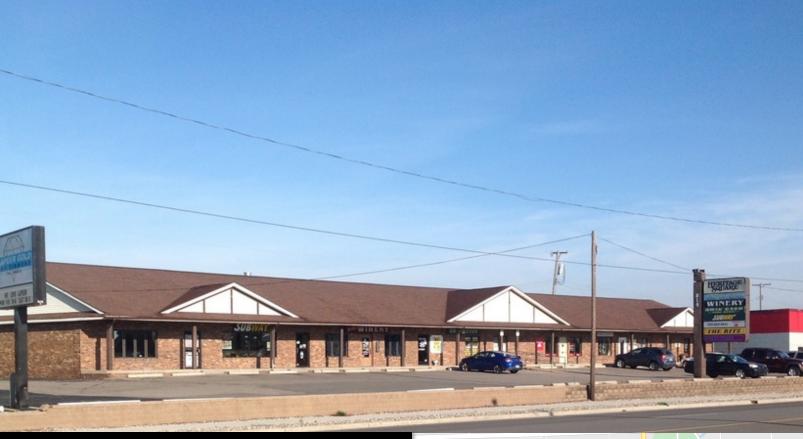

## **FOR LEASE**

HERITAGE SQUARE - UNIT 3 814 S MAIN STREET - UNIT 3 LAPEER, MI 48446

#### PROPERTY FEATURES:

- 1,125 square foot condo unit for sale at \$179,000.00 or lease at \$16.00 NNN
- Next door to Subway, Cracked, and Metro PCS
- Frontage on Lapeer Road/Main Street
- · Finsihed basement with office
- New AC and furnace
- Low taxes of \$2,000 per year
- Low condo fees of \$375 per quarter covers parking/ insurance/CAMs
- Hardwood floors and upgraded finishes