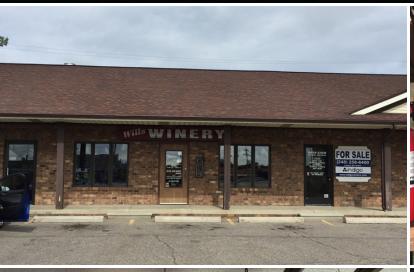

## **FOR LEASE**

HERITAGE SQUARE - UNIT 3 814 S MAIN STREET - UNIT 3 LAPEER, MI 48446

#### PROPERTY FEATURES:

- 1,125 square foot condo unit for sale at \$179,000.00 or lease at \$16.00 NNN
- Next door to Subway, Cracked, and Metro PCS
- Frontage on Lapeer Road/Main Street
- · Finsihed basement with office
- New AC and furnace
- Low taxes of \$2,000 per year
- Low condo fees of \$375 per quarter covers parking/ insurance/CAMs
- Hardwood floors and upgraded finishes