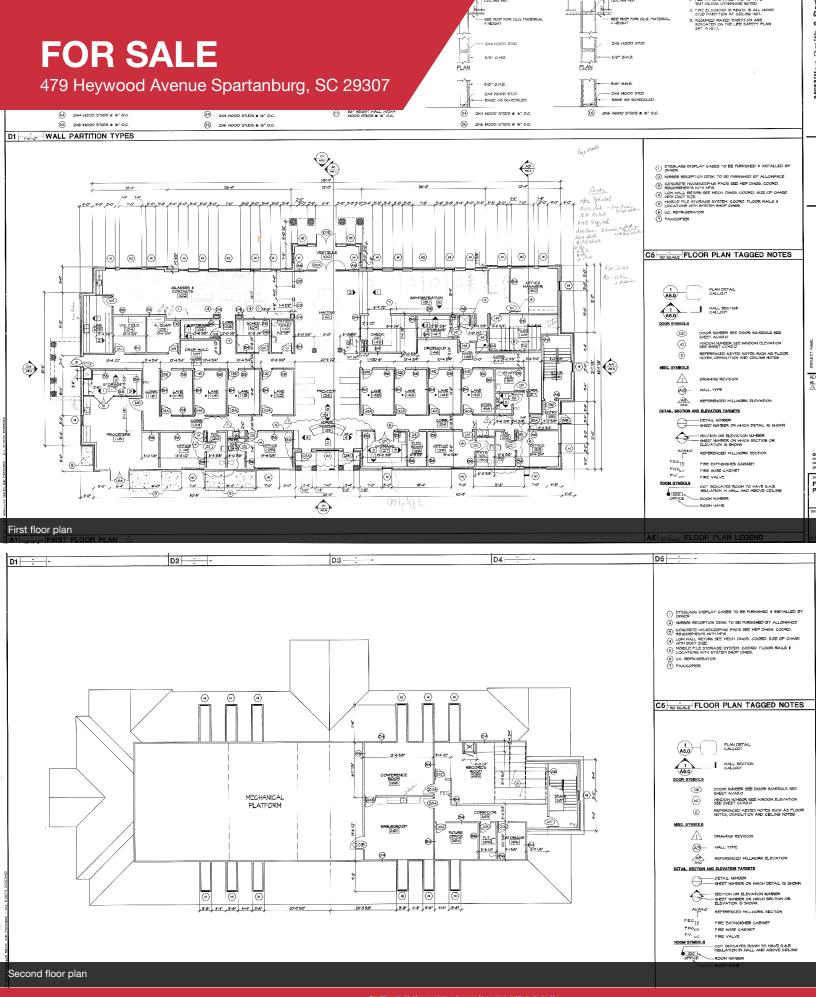

## FOR SALE

479 Heywood Avenue Spartanburg, SC 29307

## Office | 11,895 SF

- Conveniently located on Heywood Avenue, just off Drayton Avenue in the City of Spartanburg
- Easily accessible from E. Main Street, the primary corridor through Spartanburg
- 1.4 acre lot with plenty of onsite parking
- Building and existing floor plan ideally suited for healthcare and general office users
- Less than 1 mile from the Spartanburg Regional Medical Center, Mary Black Campus and facilities
- Lease considered
- Contact broker for additional information or to schedule a showing