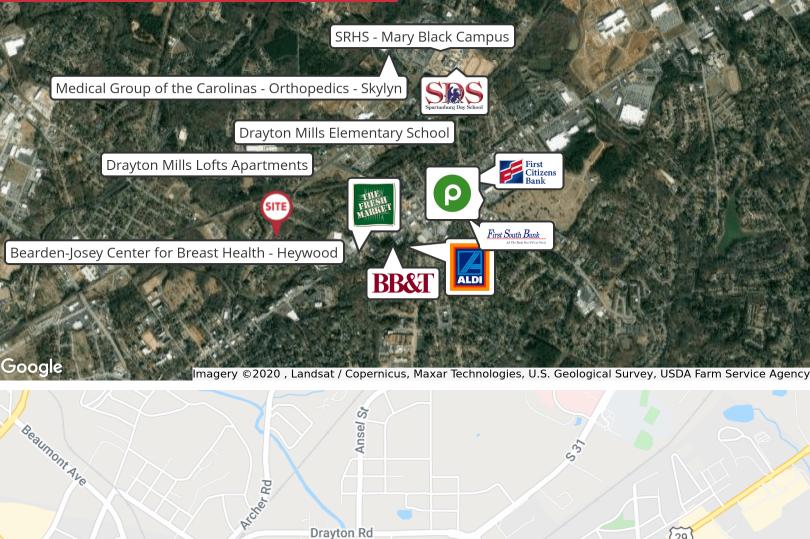

## Office | 11,895 SF

- Conveniently located on Heywood Avenue, just off Drayton Avenue in the City of Spartanburg
- Easily accessible from E. Main Street, the primary corridor through Spartanburg
- 1.4 acre lot with plenty of onsite parking
- Building and existing floor plan ideally suited for healthcare and general office users
- Less than 1 mile from the Spartanburg Regional Medical Center, Mary Black Campus and facilities
- Lease considered
- Contact broker for additional information or to schedule a showing