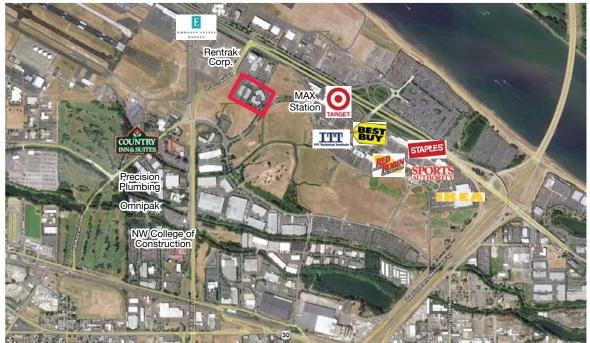

## **Ambassador Center**

7505 NE Ambassador Place, Portland, OR

Directions to Ambassador Center:

Airport Way to exit ramp for Cascade Station.

Stay right onto NE Mt Hood Avenue and right onto NE Cascades Parkway (which becomes NE International Parkway).

Take a right onto NE Ambassador Place.

Commercial Real Estate Services, Worldwide.

For More Information, Contact: Jennifer Medak tel 503 273 0335 jamedak@nbsrealtors.com

Ken Boyko tel 503 273 0334 kboyko@nbsrealtors.com