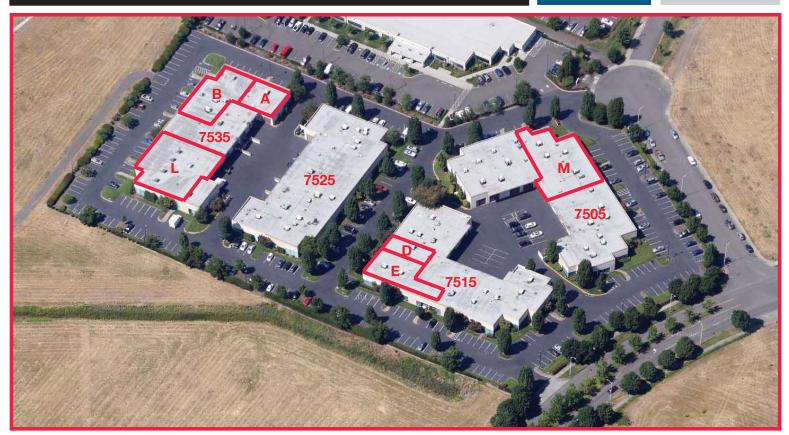

#### Total SF Office SF Lease Rate Building Suite NNNs 7505 \$0.90 NNN \$0.29/SF Μ 6,801\* 5,944 7515 D & E 5,060 5,060 \$0.90 NNN \$0.29/SF D 1,542 7515 1.542 \$0.90 NNN \$0.29/SF 7515 Е 3.515 3,515 \$0.90 NNN \$0.29/SF 7535 A & B 7,232 7,232 \$0.90 NNN \$0.29/SF \$0.90 NNN \$0.29/SF 7535 А 2,342 2.342 7535 В 4,890 4,890 \$0.90 NNN \$0.29/SF 7535 L 7,638 7,638 \$0.90 NNN \$0.29/SF

\* 857 SF warehouse with grade door.