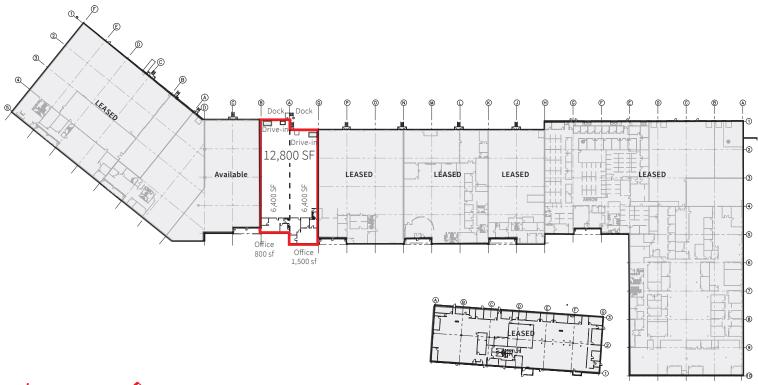

# Site plan

### **Dan Wendorf**

+1 614 460 4407 dan.wendorf@am.jll.com

Available SF: 6,400 - 12,800 SF total

Office SF: 800 & 1,500 SF

Clear Height: 14'

**Docks Doors/** 

Drive In Doors: 2/2

Lighting: T8

Column Spacing: 40' x 40'

Electric: 200 Amp 3P/ 400 Amp 3P

Asking rate: \$5.25/ SF NNN

Parking: Ample car parking