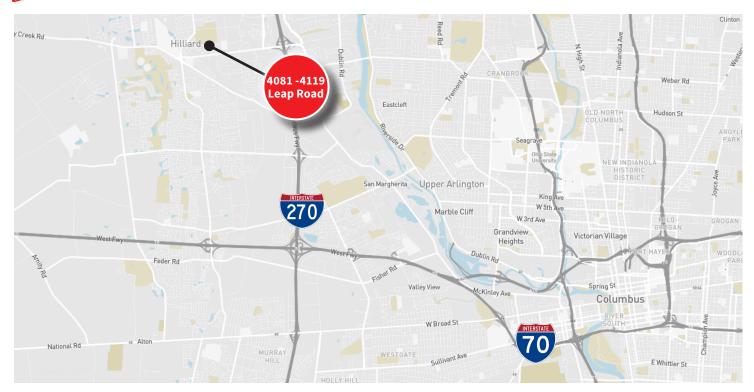

## 4095 Leap Road, Hilliard, OH

### **Nick Tomasone**

+1 614 460 4482 nick.tomasone@am.jll.com

### **Joe Davis**

+1 614 460 4425 joseph.davis@am.jll.com

### **Dan Wendorf**

+1 614 460 4407 dan.wendorf@am.jll.com



Available SF: 6,400 - 12,800 SF total

Office SF: 800 & 1,500 SF

Clear Height: 14'

**Docks Doors/** 

Drive In Doors: 2/2

Lighting: T8

Column Spacing: 40' x 40'

Electric: 200 Amp 3P/ 400 Amp 3P

Asking rate: \$5.25/ SF NNN

Parking: Ample car parking

# Site plan



### Location Overview



### **Nick Tomasone**

+1 614 460 4482 nick.tomasone@am.jll.com

### Joe Davis

+1 614 460 4425 joseph.davis@am.jll.com

### **Dan Wendorf**

+1 614 460 4407 dan.wendorf@am.jll.com