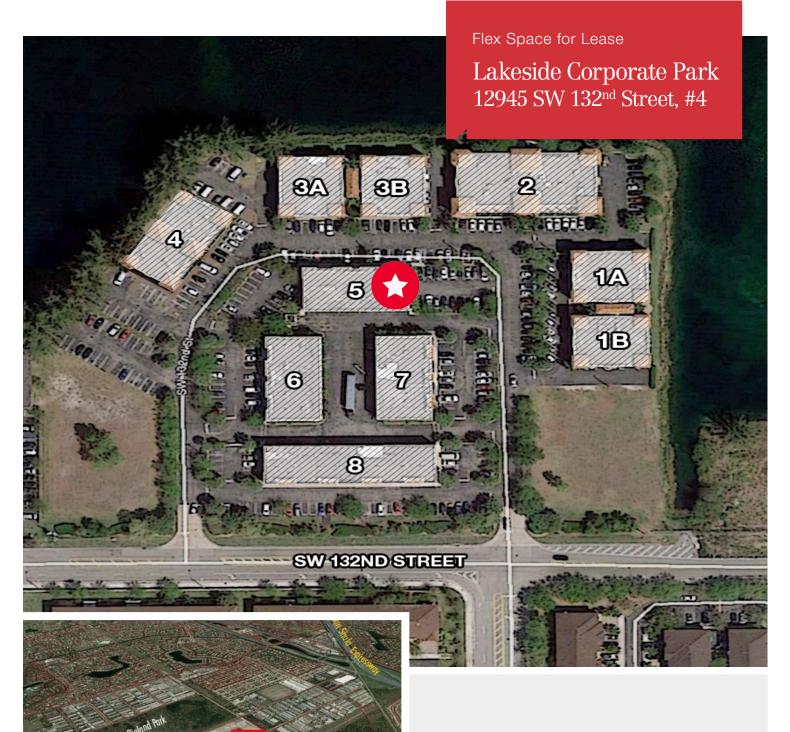

# 12945 SW 132<sup>nd</sup> Street, Unit 4

Miami, Florida 33186

# **Property Features**

Property Type:
Office Space:
Warehouse Space:
Total Available:
Zoning:
Flex Space
± 1,292 SF
± 588 SF
± 1,790 SF
IU-C

Ceiling Height: 19"

• Doors: 1 Ground Level