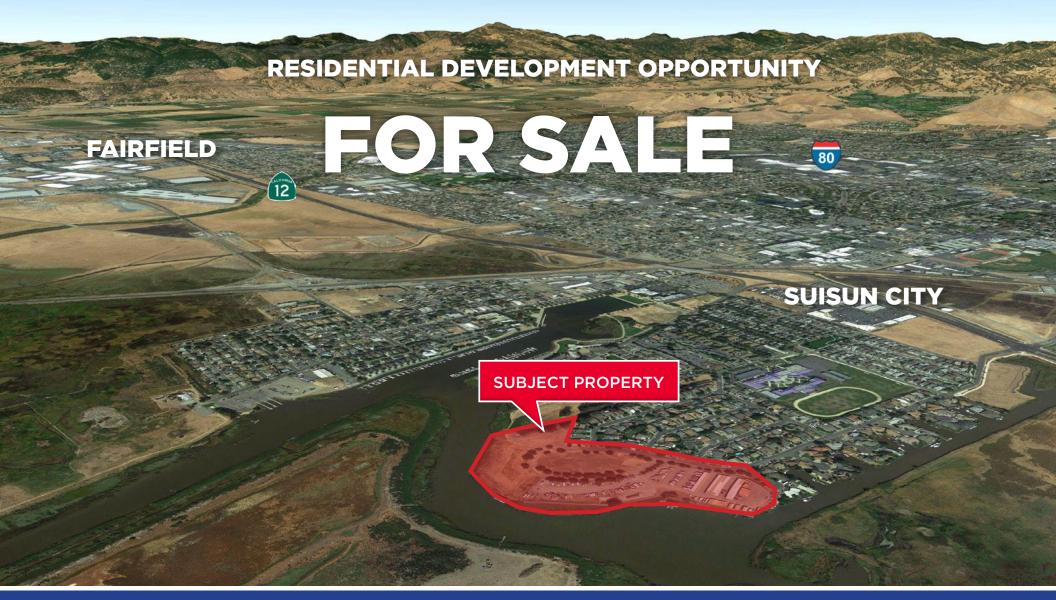

## **Property Highlights**

- 13.17 Gross Acres
- Nine (9) Separate Legal Parcels
- Up to 20 Units/Acre

- Zoning: Medium Density Residential
- Utilities in Place (1980's Vintage) (Storm, Sewer, Water, and Electrical)
- Close to Shovel Ready Condition
- Waterfront amenities with existing boat launch