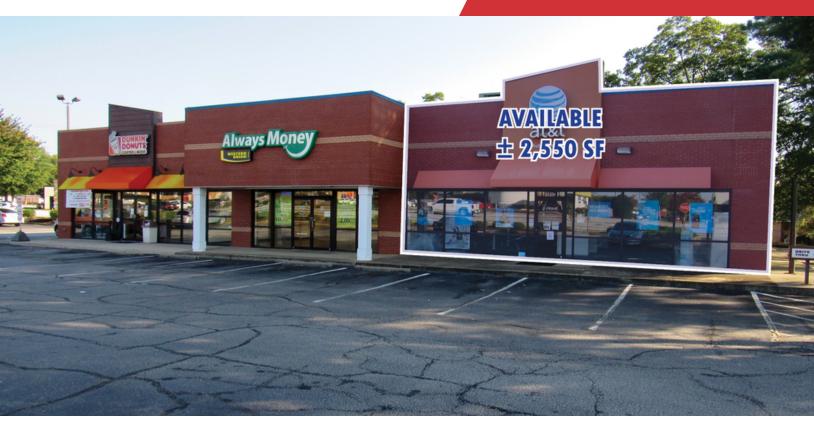

# For Lease 2,550 SF | \$18.00 SF/yr Retail Space

### **Property Highlights**

- 2,550 SF of prime retail space available for lease (former AT&T space)
- · Prime location on the corner of Main Street & Butler Road
- VPD: 35,800 (Main Street)
- VPD: 17,900 (Butler Road)
- · Join tenants Dunkin' Donuts & Always Money
- Area retails include Publix, BI-LO, Ingles, Chick-fil-A, Starbucks, and more
- · Excellent street visibility

| Lease Rate:    | \$18.00 SF/yr (NNN) |
|----------------|---------------------|
| Building Size: | 6,500 SF            |
| Available SF:  | 2,550 SF            |
| Lot Size:      | 1.05 Acres          |