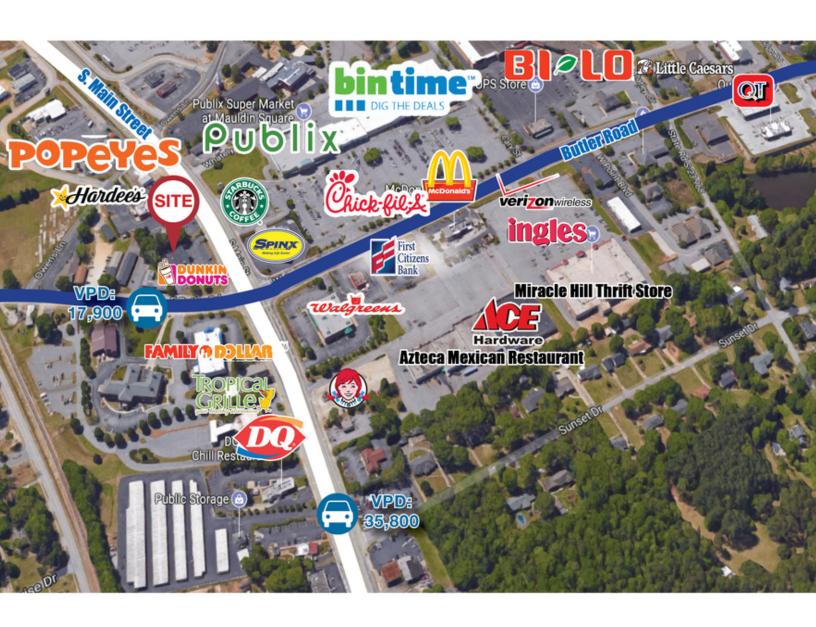

### **Property Highlights**

- 2,550 SF of prime retail space available for lease (former AT&T space)
- · Prime location on the corner of Main Street & Butler Road
- VPD: 35,800 (Main Street)
- VPD: 17,900 (Butler Road)
- · Join tenants Dunkin' Donuts & Always Money
- Area retails include Publix, BI-LO, Ingles, Chick-fil-A, Starbucks, and more
- · Excellent street visibility