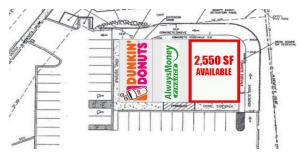

### **Property Highlights**

- 2,550 SF of prime retail space available for lease (former AT&T space)
- · Prime location on the corner of Main Street & Butler Road
- VPD: 35,800 (Main Street)
- VPD: 17,900 (Butler Road)
- · Join tenants Dunkin' Donuts & Always Money
- Area retails include Publix, BI-LO, Ingles, Chick-fil-A, Starbucks, and more
- · Excellent street visibility

| Lease Rate:    | \$18.00 SF/yr (NNN) |
|----------------|---------------------|
| Building Size: | 6,500 SF            |
| Available SF:  | 2,550 SF            |
| Lot Size:      | 1.05 Acres          |