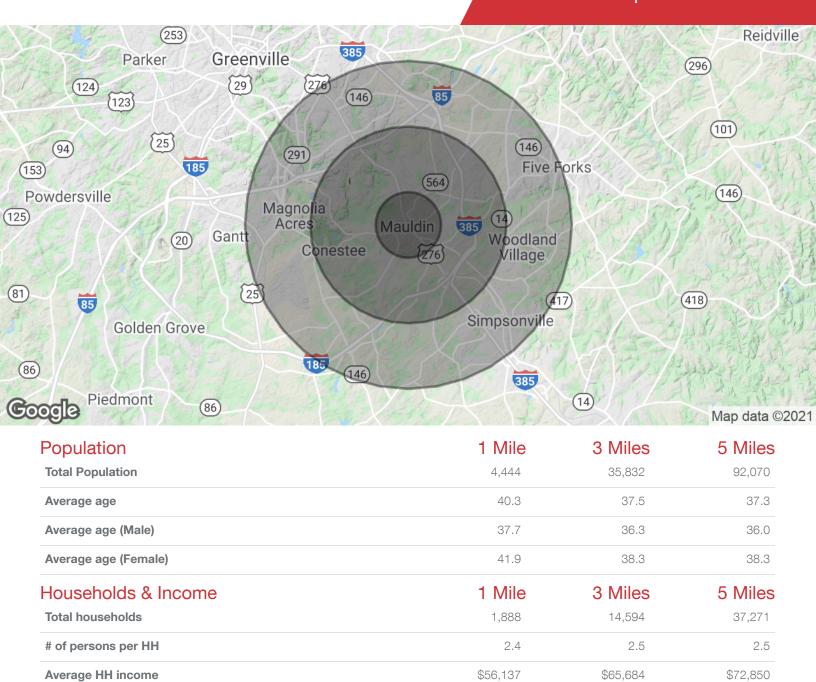

### For Lease 2,550 SF | \$18.00 SF/yr Retail Space

\$154,202

Average house value

\$229,372

\$159,297

<sup>\*</sup> Demographic data derived from 2010 US Census