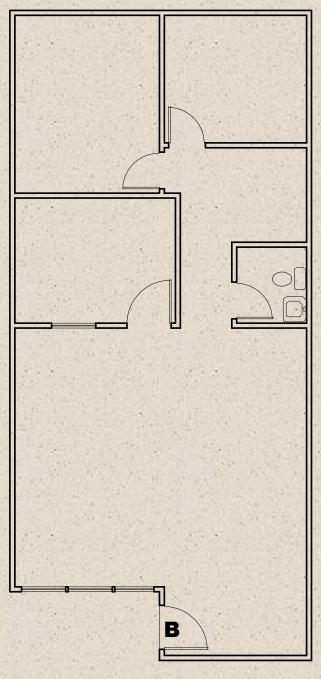

## **HAIDINGER CENTER** 742 Genevieve St. Solana Beach, CA 92075

SUITE SIZE 880

# SUITE A & B 1,760 SQFT

Lessee shall verify all measurements