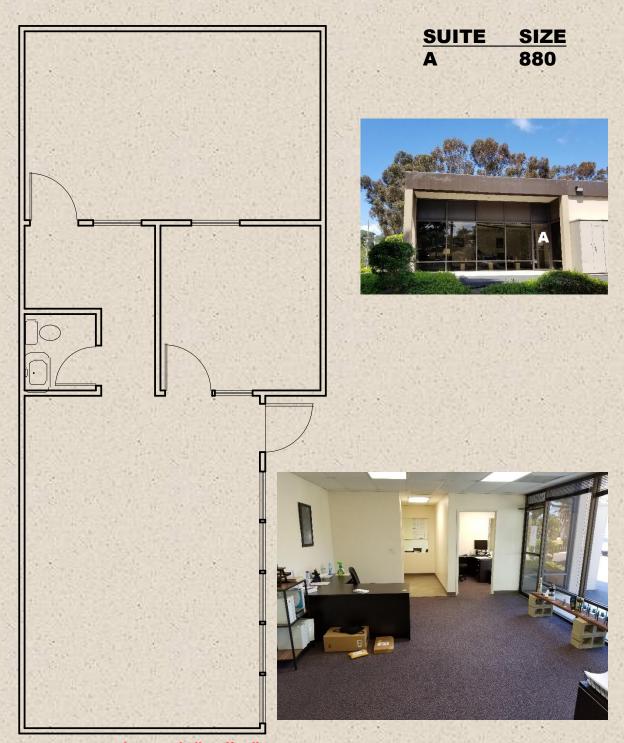

## **HAIDINGER CENTER** 742 Genevieve St. Solana Beach, CA 92075

SUITE SIZE 880