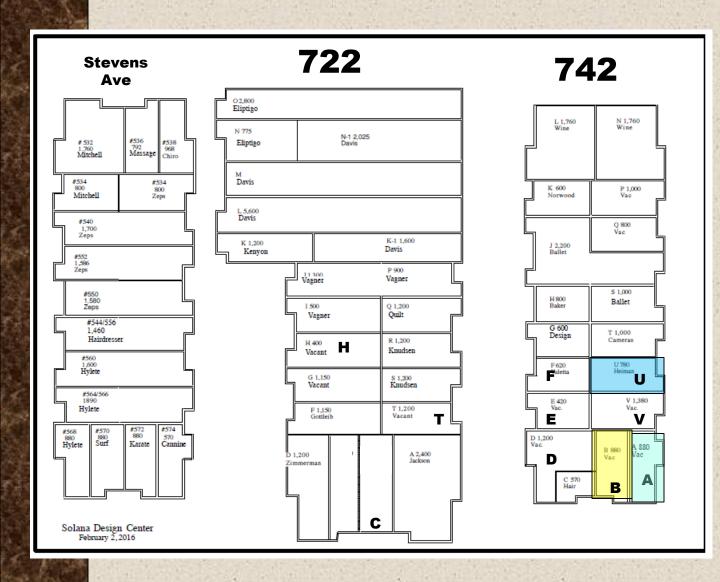

# HAIDINGER CENTER 742 Genevieve St.

SUITE A 880 SQFT & B 880 SQFT SUITE U 780 SQFT

Leasing by: THE TURNBULL COMPANY

858-481-2288

Owner: Haidinger Properties

858-457-0722

**Property: RG Investment Real Estate Services** 

# SUITE A & B 1,760 SQFT

Lessee shall verify all measurements