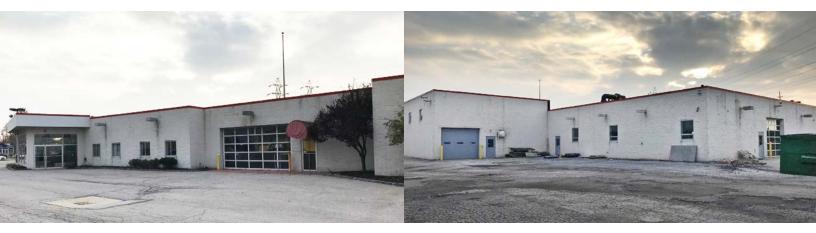

#### 36933 Vine Street WILLOUGHBY, OHIO 44094

### **Property Specifications**

| TOTAL SF               | 29,793 SF                                  |
|------------------------|--------------------------------------------|
| OFFICE SF FIRST FLOOR  | 3,600 SF                                   |
| OFFICE SF SECOND FLOOR | 1,520 SF                                   |
| INDUSTRIAL SF          | 18,110 SF                                  |
| RETAIL SF (SHOWROOM)   | 5,008 SF                                   |
| MEZZANINE SF           | 1,555 SF                                   |
| CONSTRUCTED            | 1988                                       |
| ACRES                  | 3.46                                       |
| DRIVE-IN DOORS         | Four (4)<br>(2) 18x10; (1) 8x10; (1) 12x12 |

| CEILING HEIGHT WAREHOUSE | 13' 9"              |
|--------------------------|---------------------|
| CEILING HEIGHT SHOWROOM  | 11'                 |
| LIGHTING                 | Fluorescent         |
| HEAT                     | Radiant Tube / HVAC |
| POWER                    | 1200A   240V   3P   |
| ASKING                   | \$1,800,000.00      |
|                          |                     |