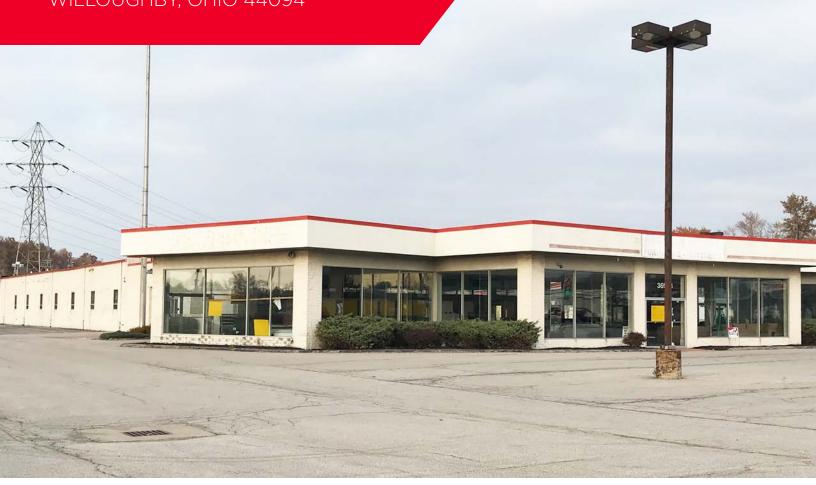

#### 36933 Vine Street WILLOUGHBY, OHIO 44094

## Highlights:

- Great visibility from State Route 2. •
- 300 feet of frontage on Vine Street.
- Mixture of office/showroom/warehouse space. .
- Zoned General Business which can serve a variety of uses. .
- Adjacent to State Route 2 access. .
- Situated on 3.46 acres with ample parking.
- Vehicles per day:
  - Vine Street: 14,449 per day
  - State Route 2: 78,910 per day