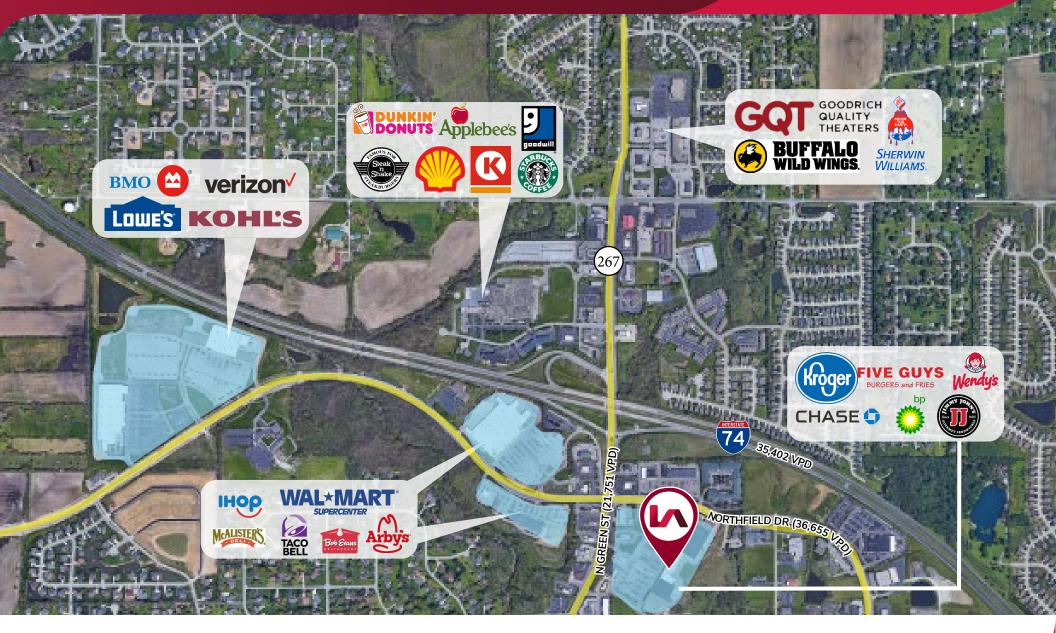

#### LOCATION

With Kroger's significant expansion, Brownsburg Square reinforces its dominant position in this vibrant, high-growth area.

#### **DEMOGRAPHICS**

|                       | 3 MILES   | 5 MILES   | 7 MILES  |
|-----------------------|-----------|-----------|----------|
| POPULATION            | 35,459    | 64,962    | 146,310  |
| AV HOUSEHOLD INCOME   | \$100,125 | \$103,748 | \$90,090 |
| AV DAYTIME POPULATION | 18,778    | 28,424    | 77,235   |