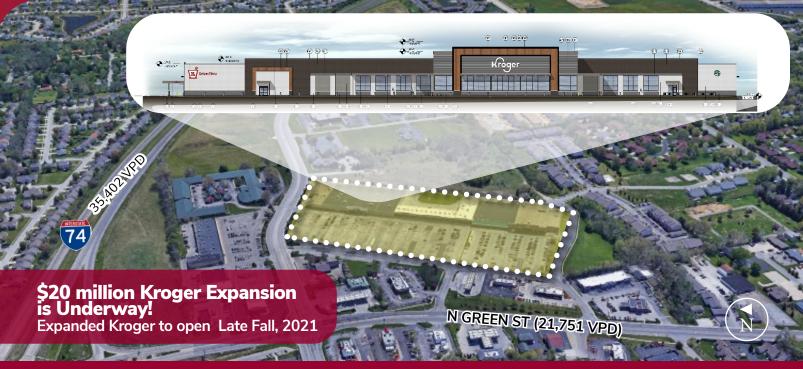

#### PROPERTY INFORMATION

- Junior Anchor Spaces Available in Fall of 2021
- Inline Retail Space Newly Al=EASED!27 SF
- Ominant, Kroger-anchored Center
- Excellent Visibility and Access
- Primary Commuter Route
- Abundant Parking
- Pylon Signage
- Low Pass-through Expenses

#### LOCATION

With Kroger's significant expansion, Brownsburg Square reinforces its dominant position in this vibrant, high-growth area.