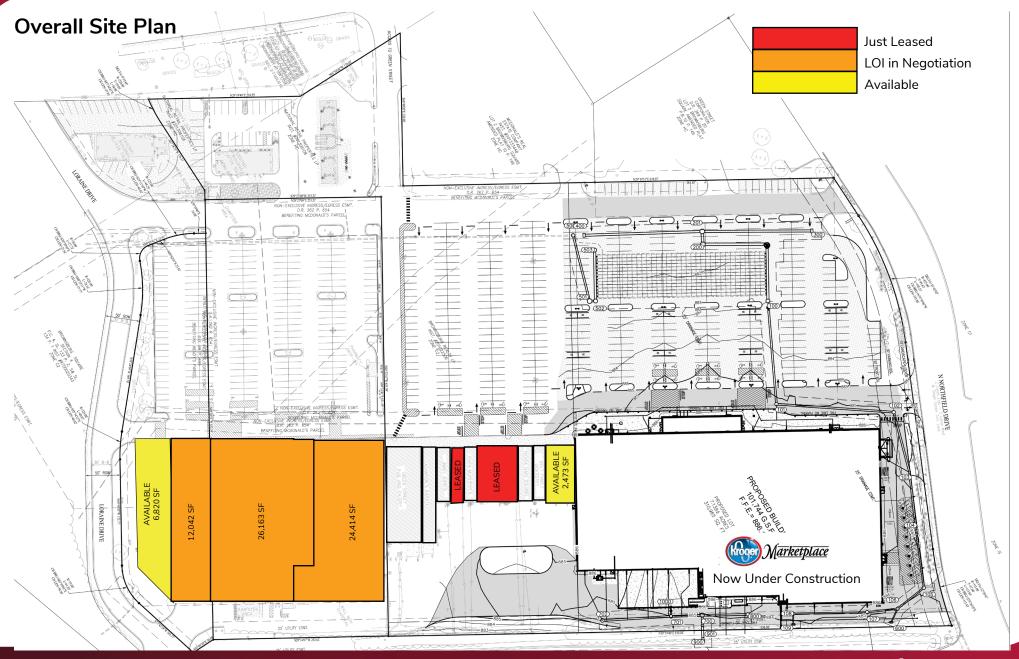

#### LISTING DATA

AVAILABLE SF: 2,473 SF

5,988 SF

LEASE RATE: \$25.00/SF NNN

#### PROPERTY INFORMATION

- Junior Anchor Spaces Available in Fall of 2021
- Inline Retail Space Newly Al=EASED!27 SF
- Ominant, Kroger-anchored Center
- Excellent Visibility and Access
- Primary Commuter Route
- Abundant Parking
- Pylon Signage
- Low Pass-through Expenses

### **Junior Box Spaces Available**

959 North Green St | Brownsburg, IN 46112

959 North Green St | Brownsburg, IN 46112

WEST ELEVATION COMPANY TO THE PARTY OF THE P

EAST ELEVATION

FOR MORE INFORMATION CONTACT: