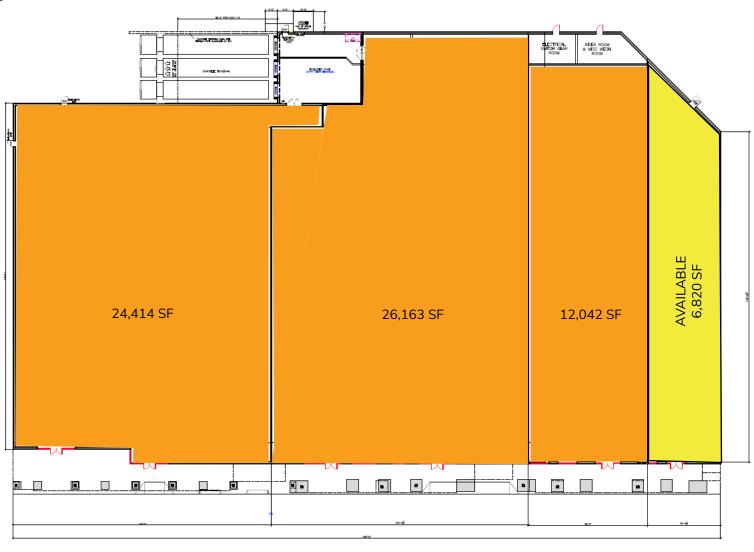

#### LISTING DATA

AVAILABLE SF: 2,473 SF

5,988 SF

LEASE RATE: \$25.00/SF NNN

#### PROPERTY INFORMATION

- Junior Anchor Spaces Available in Fall of 2021
- Inline Retail Space Newly Al=EASED!27 SF
- Ominant, Kroger-anchored Center
- Excellent Visibility and Access
- Primary Commuter Route
- Abundant Parking
- Pylon Signage
- Low Pass-through Expenses

### **Junior Box Spaces Available**

959 North Green St | Brownsburg, IN 46112

959 North Green St | Brownsburg, IN 46112

WEST ELEVATION COMPANY TO THE PARTY OF THE P

EAST ELEVATION

FOR MORE INFORMATION CONTACT: