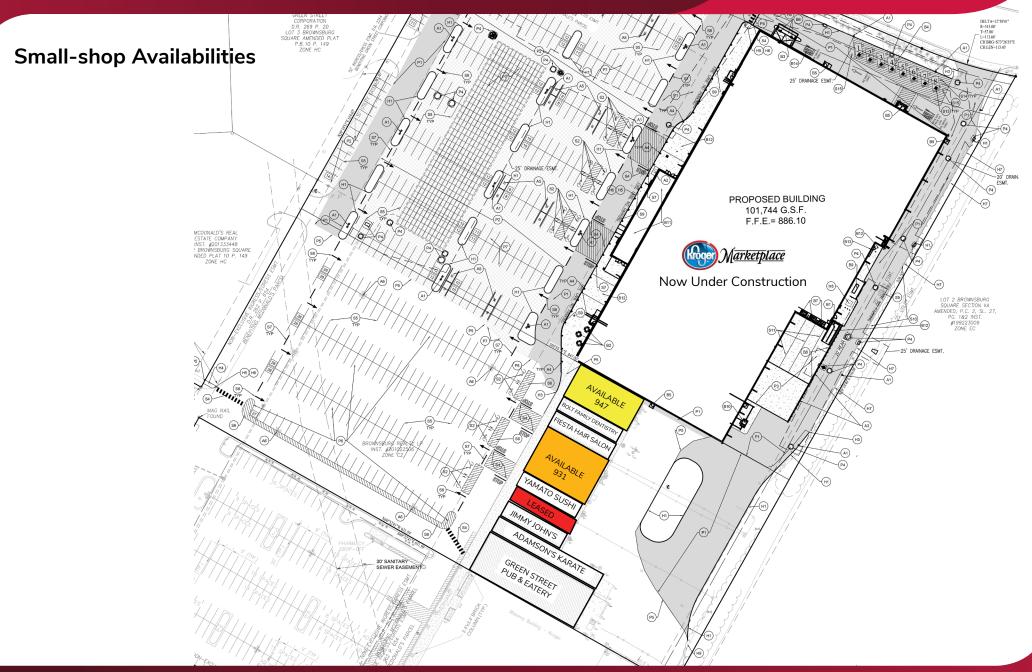

#### LISTING DATA

AVAILABLE SF: 2,473 SF

5,988 SF

LEASE RATE: \$25.00/SF NNN

#### PROPERTY INFORMATION

- Junior Anchor Spaces Available in Fall of 2021
- Inline Retail Space Newly Al=EASED!27 SF
- Ominant, Kroger-anchored Center
- Excellent Visibility and Access
- Primary Commuter Route
- Abundant Parking
- Pylon Signage
- Low Pass-through Expenses

### **Junior Box Spaces Available**

959 North Green St | Brownsburg, IN 46112

959 North Green St | Brownsburg, IN 46112

WEST ELEVATION COMPANY TO THE PARTY OF THE P

EAST ELEVATION

FOR MORE INFORMATION CONTACT: