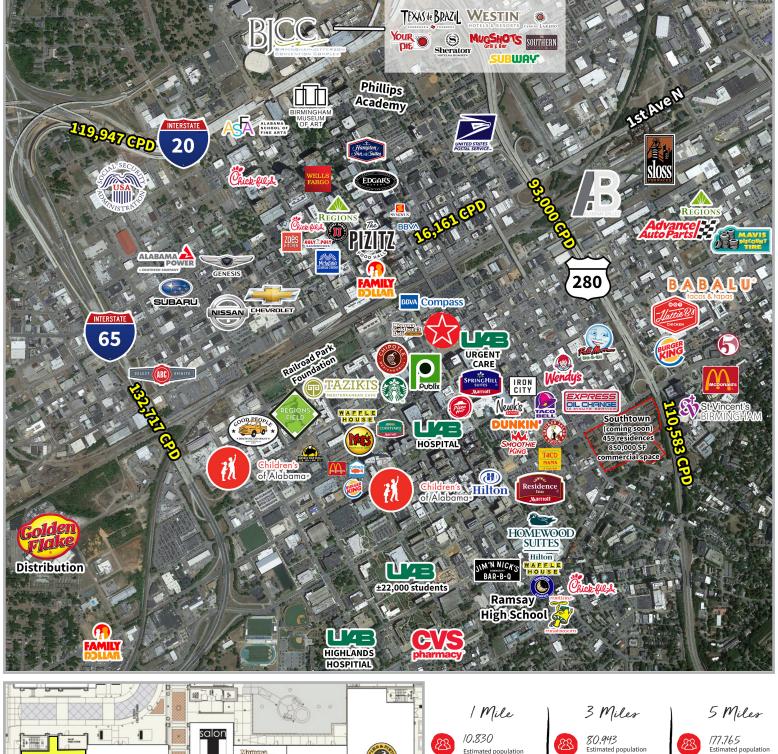

### **Area Retailers**

Advenir at Station 121 2000 2<sup>nd</sup> Ave S Birmingham, AL

**Leigh Dale Younce** Vice President +1 251 301 7249 leighdale.younce@am.jll.com

illretail.com

10,830 Estimated population

97,953 Estimated daytime population

\$43,629 Average household income

28.2 Median age

\$70,385 Average household income 36.0 Median age

185,196

Estimated daytime population

/77,765 Estimated population

36.7

Median age