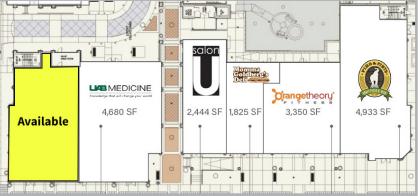

## **4,000 SF Former Restaurant Space Available**

- End cap in Downtown Birmingham
- Street level retail of upscale apartment complex (95% occupied)
- Nearby attractions include Rotary Trail, Railroad Park and Region's Field (home to Birmingham Barons)
- Co-tenants: UAB Urgent Care, Momma Goldberg's, Pies & Pints, SalonU