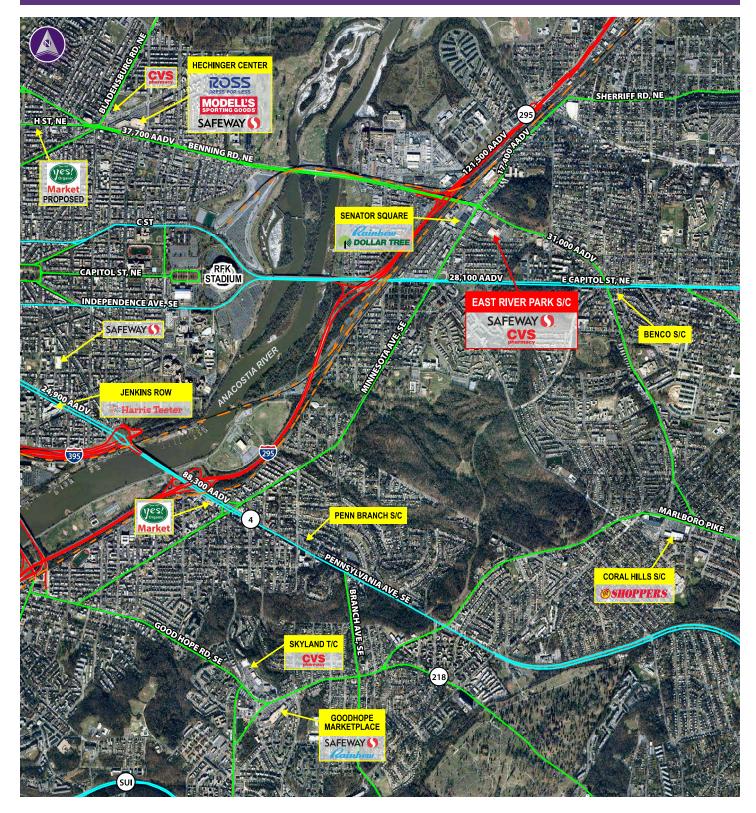

## EAST RIVER PARK SHOPPING CENTER WASHINGTON, DC

Information herein has been obtained from sources believed to be reliable. While we do not doubt its accuracy, we have not verified it and make no guarantee, warranty or representation about it. Independent confirmation of its accuracy and completeness is your responsibility. H & R Retail, Inc.