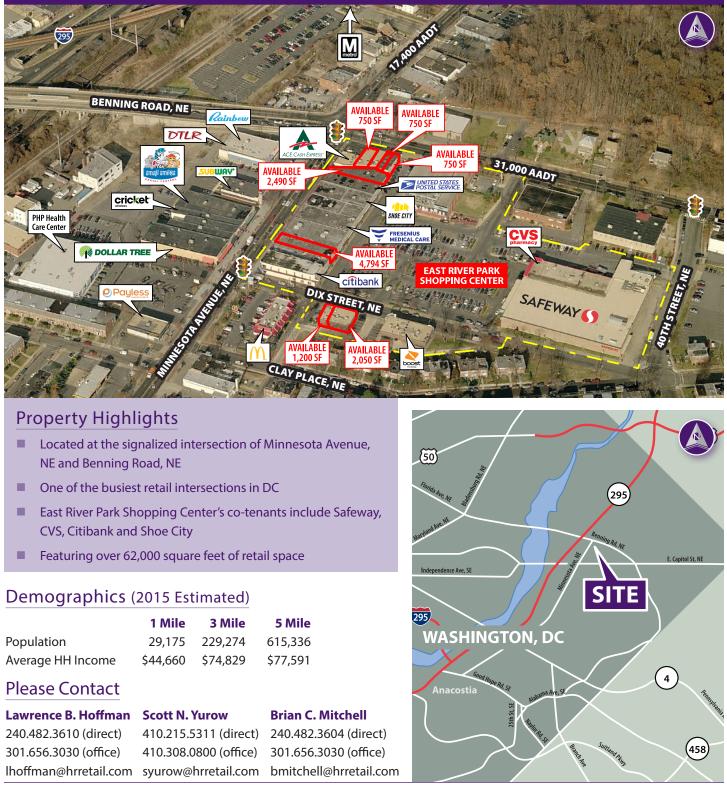

## EAST RIVER PARK SHOPPING CENTER WASHINGTON, DC

Information herein has been obtained from sources believed to be reliable. While we do not doubt its accuracy, we have not verified it and make no guarantee, warranty or representation about it. Independent confirmation of its accuracy and completeness is your responsibility. H & R Retail, Inc.

WASHINGTON, DC BALTIMORE, MD

WASHINGTON, DC 750-4,794 SF Available **Former Restaurant Spaces Available** 

|                   | 1 Mile   | 3 Mile   | 5 Mile   |
|-------------------|----------|----------|----------|
| Population        | 29,175   | 229,274  | 615,336  |
| Average HH Income | \$44,660 | \$74,829 | \$77,591 |

| Lawrence B. Hoffman   | Scott N. Yurov |
|-----------------------|----------------|
| 240.482.3610 (direct) | 410.215.5311   |
| 301.656.3030 (office) | 410.308.0800   |
| lhoffman@hrretail.com | svurow@hrret   |