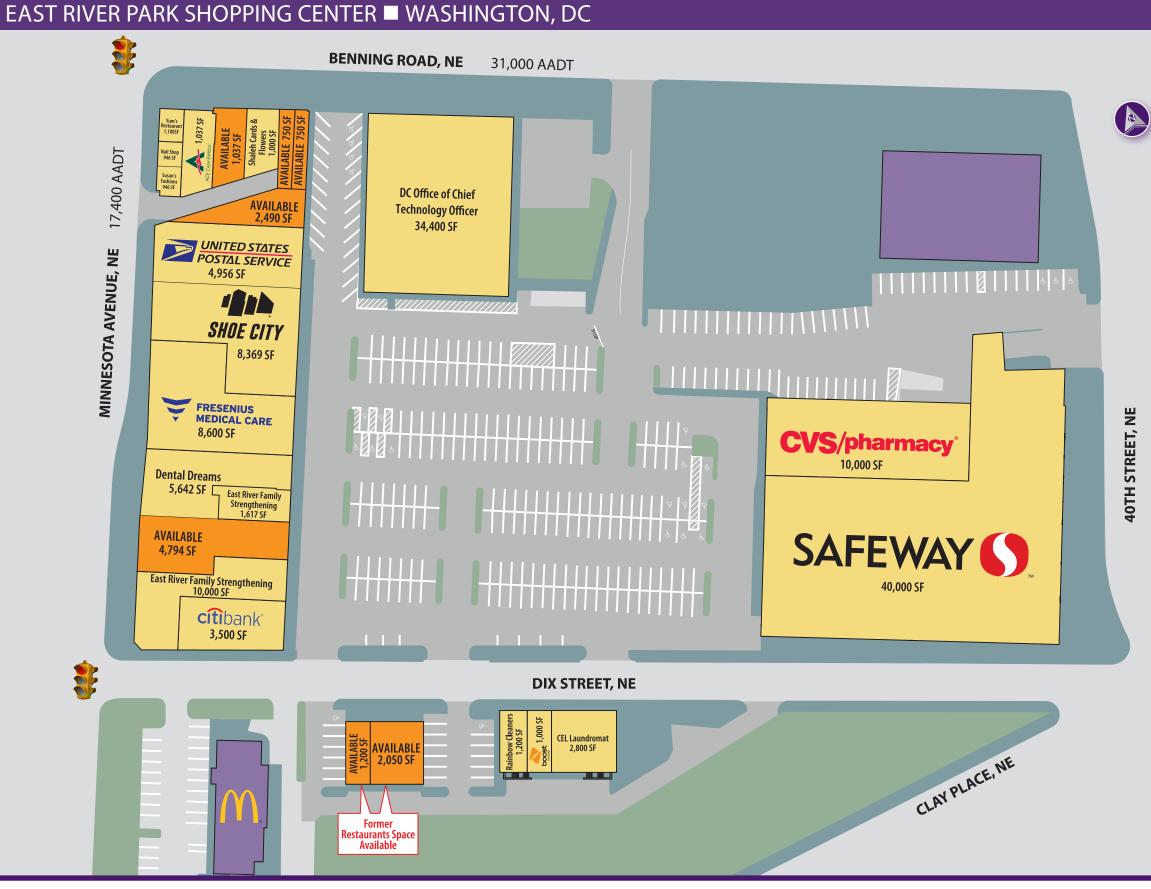

## EAST RIVER PARK SHOPPING CENTER WASHINGTON, DC

Information herein has been obtained from sources believed to be reliable. While we do not doubt its accuracy, we have not verified it and make no guarantee, warranty or representation about it. Independent confirmation of its accuracy and completeness is your responsibility. H & R Retail, Inc.

# East River Park Shopping Center