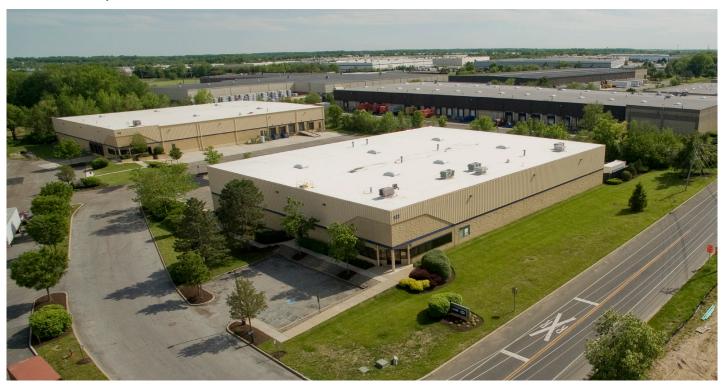

# 32,724 SF

## **Industrial Space For Lease**

## Prologis Park Pureland

522 Pedricktown Road Swedesboro, NJ 08085 USA

### **FACILITY**

- 32,724 SF available
- 2,596 SF office
- 24' clear height
- 40' x 40' column spacing
- 5 dock doors
- 2 drive-in doors
- 28 car parking spaces
- Power: 400 amps, 3 phase, 480/277 volt
- Sprinkler accommodates class 1-4 commodities to 21'-22' height
- · LED Lighting