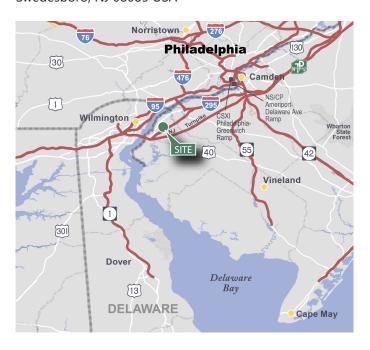

### **LOCATION**

- Located in Prologis Park Pureland, situated at Exit 10 of I-295, 5+ miles to NJ Turnpike Exit 2, and less than 5 miles to the Commodore Barry Bridge via Route 322
- 20+ miles from the Ports of Philadelphia and Camden
- 15 miles from Philadelphia International Airport