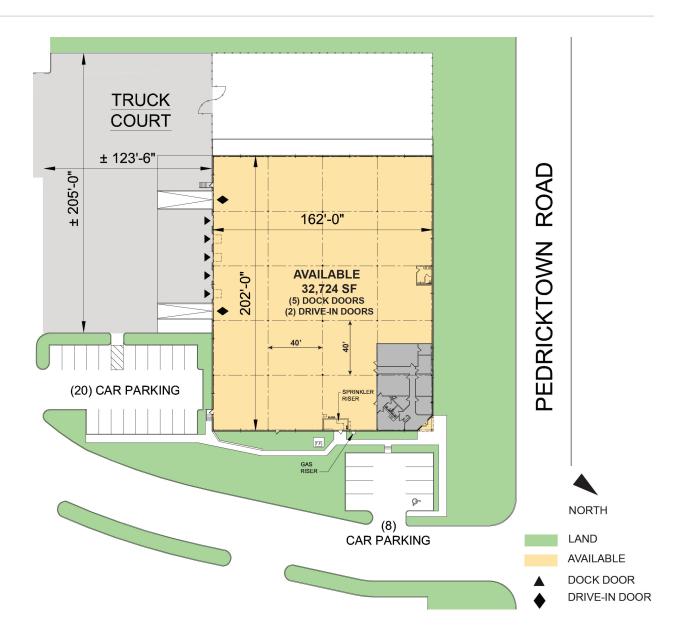

### **FACILITY**

- 32,724 SF available
- 2,596 SF office
- 24' clear height
- 40' x 40' column spacing
- 5 dock doors
- 2 drive-in doors
- 28 car parking spaces
- Power: 400 amps, 3 phase, 480/277 volt
- Sprinkler accommodates class 1-4 commodities to 21'-22' height
- · LED Lighting