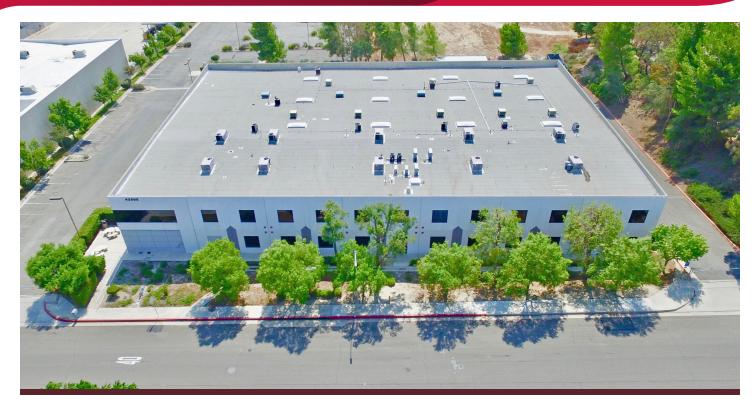

## **42505 RIO NEDO** PROPERTY HIGHLIGHTS:

- ±40,085 SF
- 2 Story Office
- 22' Clear Height
- 4 Grade Level Doors
- 800 A/277-480V Power
- Excess Parking Available

Charley Black 951.445.4507 cblack@leetemecula.com Lic.#01000597 Scott Stewart 951.445.4514 sstewart@leetemecula.com Lic.#01342575 BARRINGTON ABERDEEN AABERDEEN AAANNAH Business Park Murrieta Business Park Remmunrete Zeron wurd auf business Aanna Business Park Remmunrete Att mar and business Att mar and bus