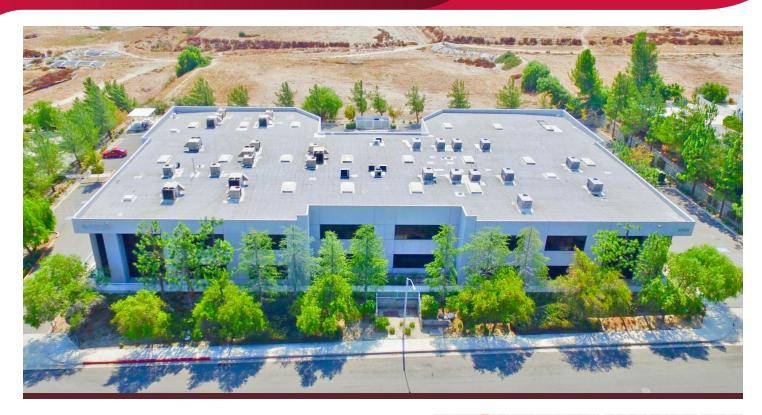

# <u>42555 RIO NEDO</u>

#### **PROPERTY HIGHLIGHTS:**

- ±57,500 SF (SF Subject to change)
- Extensive Office Buildout (subject to change)
- 28' Clear Height
- 4 Dock Level Doors
- 2 Grade Level Doors
- 600 A/277-480V Power
- Excess Parking Available