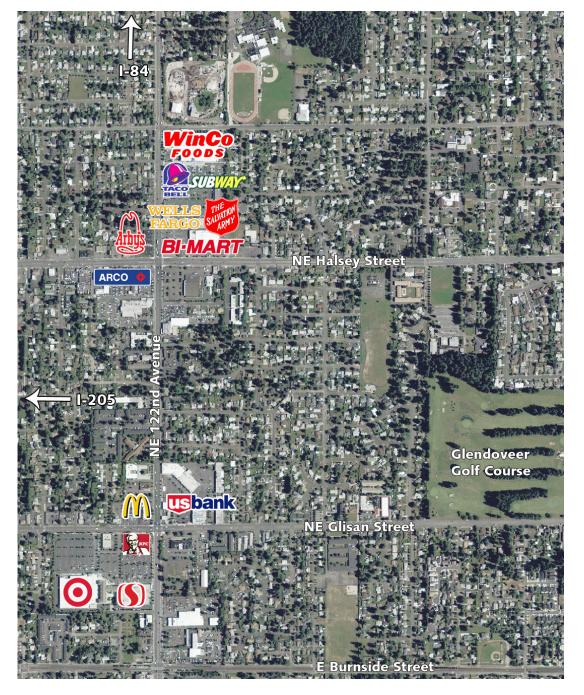

NE SAN RAFAEL ST

|              |                    | Wind<br>10             | <b>Co Foods</b><br>6,844 SF |                                        |
|--------------|--------------------|------------------------|-----------------------------|----------------------------------------|
| NE 122ND AVE | Sharis<br>1.009 SF |                        |                             | Deli<br>3,000 SF<br>Vacant<br>2,029 SF |
|              |                    |                        |                             | Anoush<br>Deli<br>3,000 SF             |
|              | Wolls Fargo        | Refectory<br>14,000 SF | N Salvation A<br>23,695 Sr  | rmy                                    |

NE HALSEY ST

### AVAILABILITY

| Space | Tenant          | SF                        |
|-------|-----------------|---------------------------|
| 1     | Winco           | 105,644                   |
| 2     | Dotty's Deli    | 3,000                     |
| 3     | Vacant          | 2,029                     |
| 4     | Vacant          | 3,900                     |
| 5     | Anoush Deli     | 3,000<br>(month to month) |
| 6     | Salvation Army  | 23,695                    |
| 7     | Alpine Cleaning | 2,153                     |
| 8     | Refectory       | 14,000                    |
| 9     | Subway          | 2,000                     |
| 10    | Shari's         | 3,909                     |
| 11    | Taco Bell       | 2,924                     |