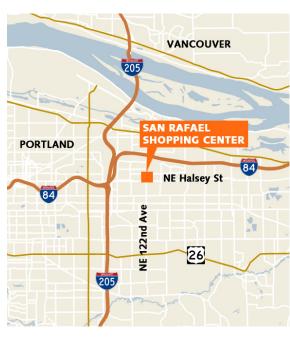

## For Lease

### San Rafael Shopping Center

1740-1948 NE 122nd Ave Portland, Oregon

### NE 122nd Avenue and Halsey Street

| Anchored by Winco Foods       |  |  |  |  |
|-------------------------------|--|--|--|--|
| Includes several retail pads  |  |  |  |  |
| Two multi-tenant buildings    |  |  |  |  |
| 2,029 SF - 8,929 SF available |  |  |  |  |
| 4.1/1,000 parking ratio       |  |  |  |  |
| General Commercial zoning     |  |  |  |  |
| Easy access to Highway I-84   |  |  |  |  |
| High visibility location      |  |  |  |  |
| Motivated owner               |  |  |  |  |
|                               |  |  |  |  |



### Location



### Contact

#### **Corine Nussmeier** 503.721.2724 corinen@kiddermathews.com

#### Emily Matza 503.721.2725 ematza@kiddermathews.com

ematza@kiddermathews.com

## San Rafael Shopping Center

| DEMOGRAPHICS     |          |          |          |  |  |
|------------------|----------|----------|----------|--|--|
|                  | 1 mile   | 3 miles  | 5 miles  |  |  |
| Population       | 17,043   | 142,451  | 347,390  |  |  |
| Av HH Income     | \$61,850 | \$60,577 | \$65,309 |  |  |
| Traffic Count on | 28,956 A | DT       |          |  |  |

NE SAN RAFAEL ST

|              |                    | Wind<br>10             | <b>Co Foods</b><br>6,844 SF |                                        |
|--------------|--------------------|------------------------|-----------------------------|-