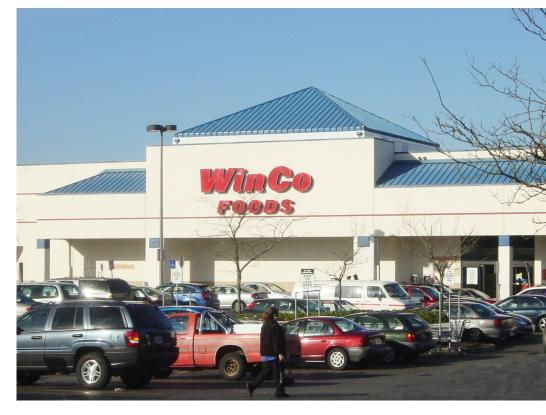

### San Rafael Shopping Center

1740-1948 NE 122nd Ave Portland, Oregon

### NE 122nd Avenue and Halsey Street

| Anchored by Winco Foods       |  |  |  |  |
|-------------------------------|--|--|--|--|
| Includes several retail pads  |  |  |  |  |
| Two multi-tenant buildings    |  |  |  |  |
| 2,029 SF - 8,929 SF available |  |  |  |  |
| 4.1/1,000 parking ratio       |  |  |  |  |
| General Commercial zoning     |  |  |  |  |
| Easy access to Highway I-84   |  |  |  |  |
| High visibility location      |  |  |  |  |
| Motivated owner               |  |  |  |  |
|                               |  |  |  |  |