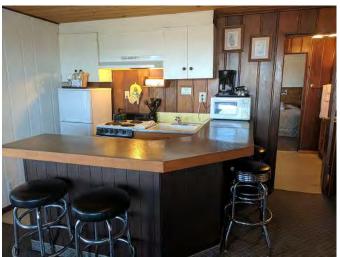

## Yachats Inn 331 Hwy 101 S., Yachats, OR 97498

<u>Description</u>: The Yachats Inn is a 36 unit hotel on one of the most beautiful sites on the Oregon Coast. The hotel was built in phases, the first being built in 1948, and the most recent in 2005. With sweeping views of the Oregon Coast and a beach literally steps away, the Yachats Inn is unique in its character and location. With a mix of standard hotel rooms and suites, the hotel can accommodate individual guests as well as larger parties. There are beautifully landscaped areas throughout the property which can be utilized for weddings and other large events. The larger suites, built in 2005, afford guests long term stays as each has a complete kitchen. Many of the older units also have complete kitchens as well as wood stoves or fireplaces. The site has 325 feet of ocean frontage and is within walking distance of downtown Yachats, one of the most eclectic and "organic" communities on the Oregon Coast. The Yachats Inn is truly a remarkable property and affords a buyer an excellent return on their investment with significant upside potential through development of additional rooms on the property. Please refer to agent for additional information.