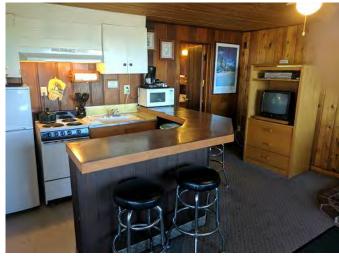

## Yachats Inn 331 Hwy 101 S., Yachats, OR 97498

<u>Description</u>: The Yachats Inn is a 36 unit hotel on one of the most beautiful sites on the Oregon Coast. The hotel was built in phases, the first being built in 1948, and the most recent in 2005. With sweeping views of the Oregon Coast and a beach literally steps away, the Yachats Inn is unique in its character and location. With a mix of standard hotel rooms and suites, the hotel can accommodate individual guests as well as larger parties. There are beautifully landscaped areas throughout the property which can be utilized for weddings and other large events. The larger suites, built in 2005, afford guests long term stays as each has a complete kitchen. Many of the older units also have complete kitchens as well as wood stoves or fireplaces. The site has 325 feet of ocean frontage and is within walking distance of downtown Yachats, one of the most eclectic and "organic" communities on the Oregon Coast. The Yachats Inn is truly a remarkable property and affords a buyer an excellent return on their investment with significant upside potential through development of additional rooms on the property. Please refer to agent for additional information.