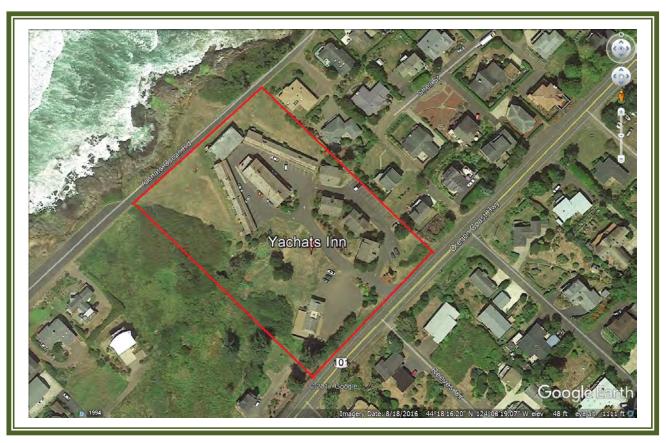

## Yachats Inn 331 Hwy 101 S., Yachats, OR 97498

<u>Description</u>: The Yachats Inn is a 36 unit hotel on one of the most beautiful sites on the Oregon Coast. The hotel was built in phases, the first being built in 1948, and the most recent in 2005. With sweeping views of the Oregon Coast and a beach literally steps away, the Yachats Inn is unique in its character and location. With a mix of standard hotel rooms and suites, the hotel can accommodate individual guests as well as larger parties. There are beautifully landscaped areas throughout the property which can be utilized for weddings and other large events. The larger suites, built in 2005, afford guests long term stays as each has a complete kitchen. Many of the older units also have complete kitchens as well as wood stoves or f