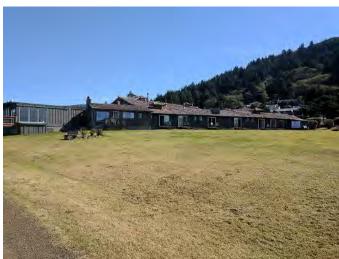

## Yachats Inn 331 Hwy 101 S., Yachats, OR 97498

<u>Description</u>: The Yachats Inn is a 36 unit hotel on one of the most beautiful sites on the Oregon Coast. The hotel was built in phases, the first being built in 1948, and the most recent in 2005. With sweeping views of the Oregon Coast and a beach literally steps away, the Yachats Inn is unique in its character and location. With a mix of standard hotel rooms and suites, the hotel can accommodate individual guests as well as larger parties. There are beautifully landscaped areas throughout the property which can be utilized for weddings and other large events. The larger suites, built in 2005, afford guests long term stays as each has a complete kitchen. Many of the older units also have complete kitchens as well as wood stoves or fireplaces. The site has 325 feet of ocean frontage and is within walking distance of downtown Yachats, one of the most eclectic and "organic" communities on the Oregon Coast. The Yachats Inn is truly a remarkable property and affords a buyer an excellent return on their investment with significant upside potential through development of additional rooms on the property. Please refer to agent for additional information.