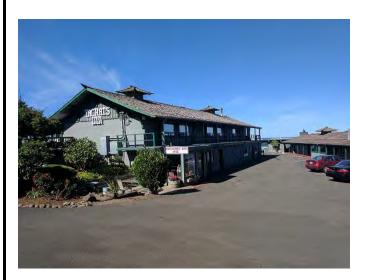

## Yachats Inn 331 Hwy 101 S., Yachats, OR 97498

<u>Description</u>: The Yachats Inn is a 36 unit hotel on one of the most beautiful sites on the Oregon Coast. The hotel was built in phases, the first being built in 1948, and the most recent in 2005. With sweeping views of the Oregon Coast and a beach literally steps away, the Yachats Inn is unique in its character and location. With a mix of standard hotel rooms and suites, the hotel can accommodate individual guests as well as larger parties. There are beautifully landscaped areas throughout the property which can be utilized for weddings and other large events. The larger suites, built in 2005, afford guests long term stays as each has a complete kitchen. Many of the older units also have complete kitchens as well as wood stoves or fireplaces. The site has 325 feet of ocean frontage and is within walking distance of downtown Yachats, one of the most eclectic and "organic" communities on the Oregon Coast. The Yachats Inn is truly a remarkable property and affords a buyer an excellent return on their investment with significant upside potential through development of additional rooms on the property. Please refer to agent for additional information.