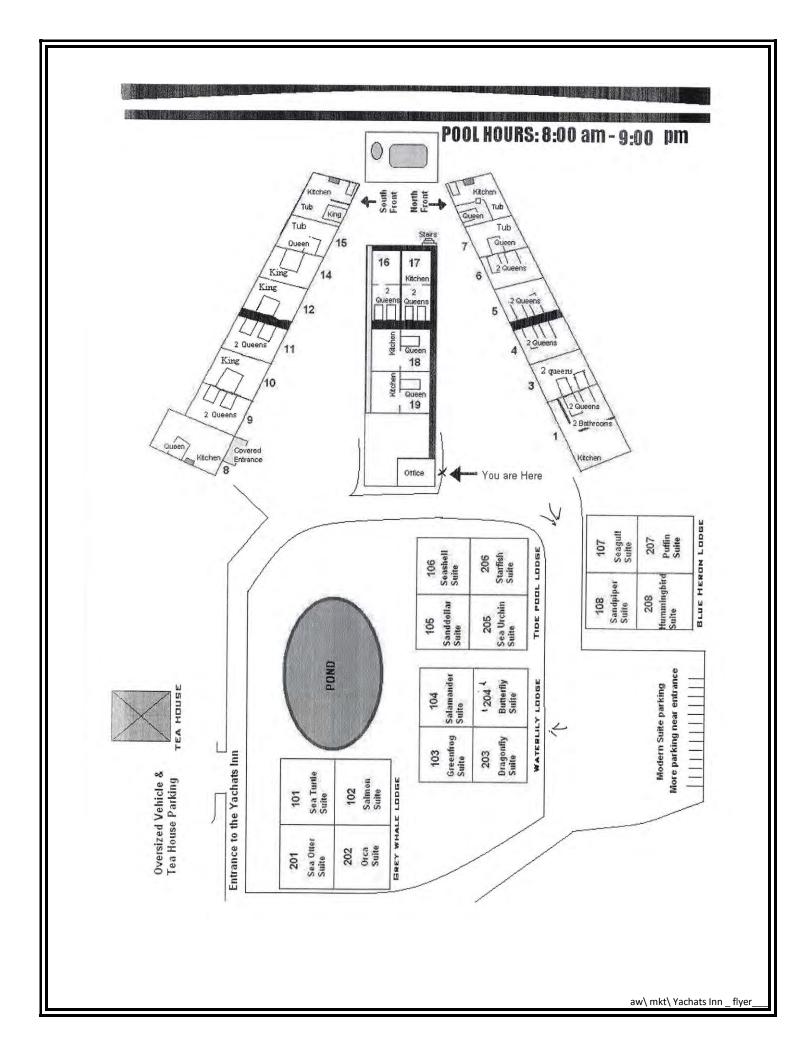

| Yach                     | ats In     | nnpro          | perty su                                                                 | ımmary                                |                         |       |  |
|--------------------------|------------|----------------|--------------------------------------------------------------------------|---------------------------------------|-------------------------|-------|--|
|                          |            |                | je or sy os                                                              | , , , , , , , , , , , , , , , , , , , |                         |       |  |
| Numbe                    | r of Roor  | me:            |                                                                          | 35                                    |                         |       |  |
| TTGTT150                 | i oi itooi | Standard Qu    | leen                                                                     | 2                                     |                         |       |  |
|                          |            | Standard Kir   |                                                                          | 3                                     |                         |       |  |
|                          |            | Double Que     |                                                                          | 6                                     |                         |       |  |
|                          |            | Suites         |                                                                          | _                                     |                         |       |  |
|                          |            |                | older section                                                            | 8 (1 & 2 bedro                        | oom, 1 & 2 bath, King & | Queer |  |
|                          |            |                | newer section                                                            | · ·                                   | , 1.5 baths, Queen beds |       |  |
| Averag                   | e Dailv R  | oom Rate:      |                                                                          | Winter                                | Summer                  |       |  |
|                          |            |                |                                                                          |                                       |                         |       |  |
|                          | (Please    | refer to websi | te for current a                                                         | nd seasonal room rates)               |                         |       |  |
|                          |            |                |                                                                          |                                       |                         |       |  |
| Δnnual                   | Average    | Occupancy      |                                                                          | 52%                                   | consistent with 2017    | 7     |  |
| Aillidai                 | Average    | Cocapano       | <u> </u>                                                                 | (varies throughout year)              | CONSISTENT WITH ZOTA    |       |  |
|                          |            |                |                                                                          | (rainee in eaginear year)             |                         |       |  |
| Site Are                 | ea:        | 3.47 acres     |                                                                          |                                       |                         |       |  |
| <b>T</b>                 |            |                |                                                                          | <del>-</del>                          | 127.1                   |       |  |
| Taxes:                   |            | Land           | Improvements                                                             |                                       | Assessed Value          |       |  |
|                          | _          | \$960,279      | \$1,590,770                                                              | \$2,551,040                           | \$2,103,060             |       |  |
|                          | Taxes:     | \$26,419.28    |                                                                          |                                       |                         |       |  |
| Hotel M                  | lanagem    | ent Progran    | າ:                                                                       | None                                  |                         |       |  |
| On-site                  | residen    | ce:            |                                                                          | 2 bedroom, 2 bath                     |                         |       |  |
|                          |            |                |                                                                          |                                       |                         |       |  |
| Laundry Services:        |            |                | 1 commercial                                                             | washer, 2 dryers                      |                         |       |  |
| Marketing / Advertising: |            |                | some local print advertising                                             |                                       |                         |       |  |
|                          |            |                | website:                                                                 | yachatsinn.com                        |                         |       |  |
| Amenities                |            |                | pool / hotub, guest lounge / small meeting room, various landscaped area |                                       |                         |       |  |
|                          |            |                |                                                                          |                                       |                         |       |  |
| Utilities                |            |                |                                                                          | ()                                    |                         |       |  |
|                          | water & s  | sewer          | -                                                                        | ts (541) 547-3565                     |                         |       |  |
|                          | electric   |                |                                                                          | In PUD (541) 563-2112                 |                         |       |  |
|                          | natural g  |                |                                                                          | Sas (800) 422-4012                    |                         |       |  |
|                          | cable / in | nternet        | Pioneer.net (                                                            | 888) 929-1014                         |                         |       |  |