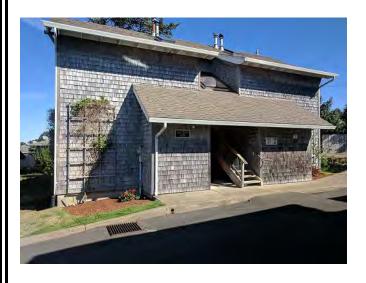

## Yachats Inn 331 Hwy 101 S., Yachats, OR 97498

<u>Description</u>: The Yachats Inn is a 36 unit hotel on one of the most beautiful sites on the Oregon Coast. The hotel was built in phases, the first being built in 1948, and the most recent in 2005. With sweeping views of the Oregon Coast and a beach literally steps away, the Yachats Inn is unique in its character and location. With a mix of standard hotel rooms and suites, the hotel can accommodate individual guests as well as larger parties. There are beautifully landscaped areas throughout the property which can be utilized for weddings and other large events. The larger suites, built in 2005, afford guests long term stays as each has a complete kitchen. Many of the older units also have complete kitchens as well as wood stoves or fireplaces. The site has 325 feet of ocean frontage and is within walking distance of downtown Yachats, one of the most eclectic and "organic" communities on the Oregon Coast. The Yachats Inn is truly a remarkable property and affords a buyer an excellent return on their investment with significant upside potential through development of additional rooms on the property. Please refer to agent for additional information.