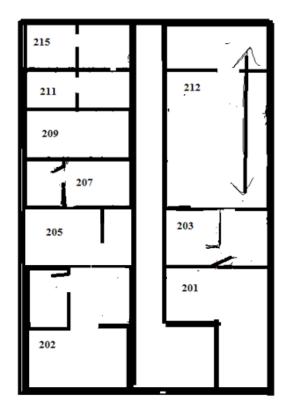

## 121 Greenwich Road (Cotswold)

- Fabulous location off Randolph Road across from the mall in Cotswold.
- Suite 202 of 588 sq. ft. Available now
- Suite 205 of 288 sq. ft. Available 11-2-2020
- Suites 202 and 205 can be combined to create 876 sq. ft.
- \$18.00 per rentable sq. ft. with utilities included.
- Cost effective space for individuals wanting a small office in the Cotswold area.
- SEE LAYOUTS NEXT PAGE