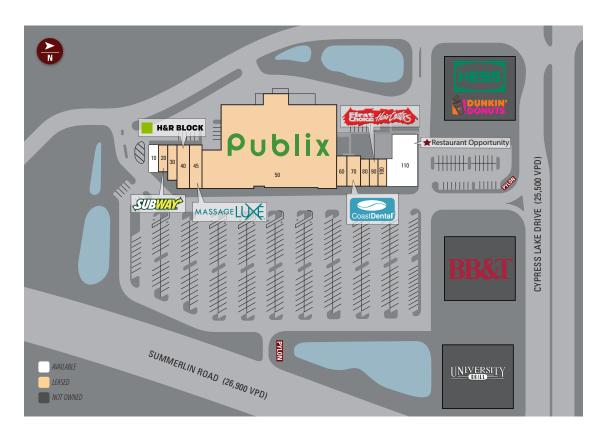

### SITE PLAN

| Suite | Tenant                   | Size   |
|-------|--------------------------|--------|
| 10    | AVAILABLE                | 1,200  |
| 20    | Subway                   | 1,200  |
| 30    | Textbook Brokers         | 1,669  |
| 40    | H&R Block                | 2,700  |
| 45    | MassageLuxe              | 3,300  |
| 50    | Publix                   | 53,788 |
| 60    | Premier Poke             | 1,400  |
| 70    | Coast Dental             | 2,116  |
| 80    | Any Lab Test Now         | 1,200  |
| 90    | First Choice Haircutters | 1,200  |
| 100   | Royal Nails              | 1,200  |
| 110   | AVAILABLE                | 6,527  |

TOTAL 77,500