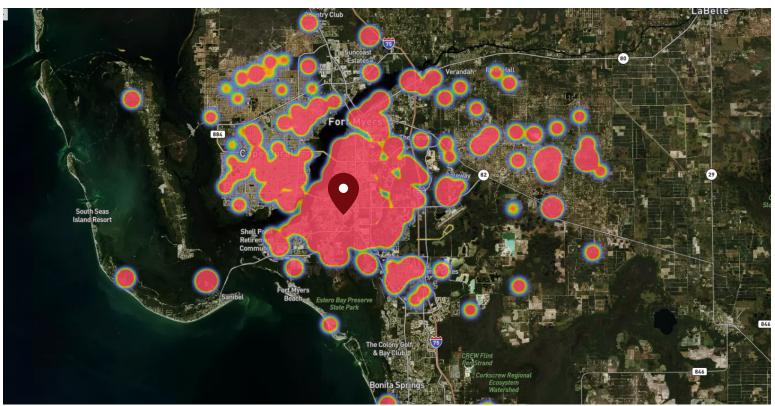

136,165

128.084

**TOP 3 DAYS** 

Red, orange, and yellow colors represent the location of 60% of site visitors