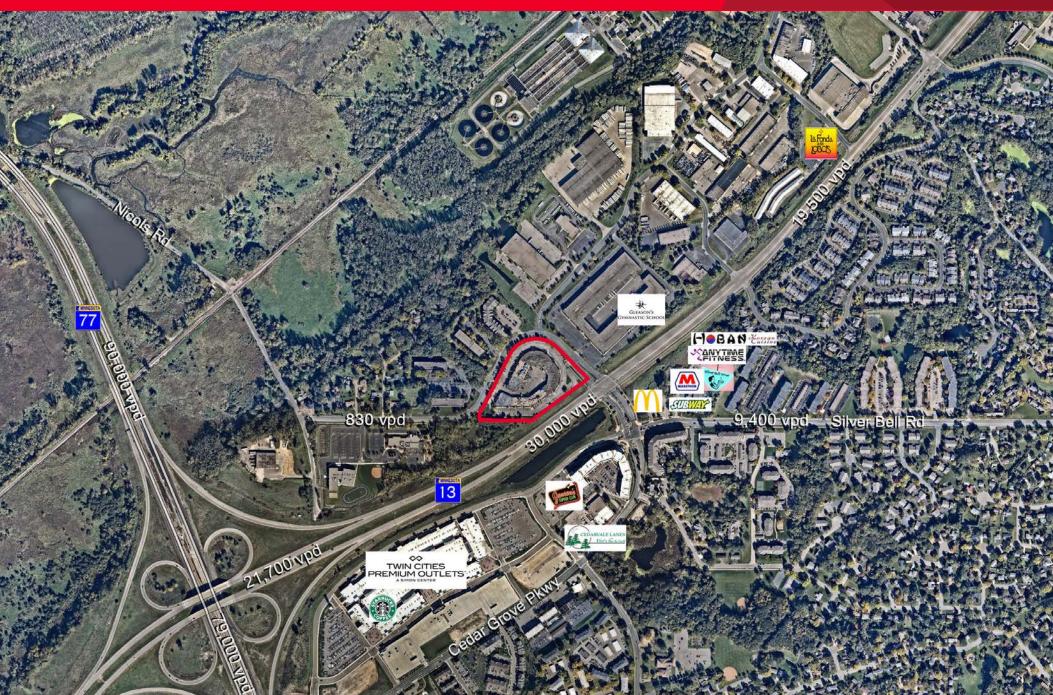

### **Property Highlights**

- 2,907 6,423 square feet available
- Great visibility to Highway 13
- Professional office/showroom space
- Dock-high and drive-in loading available
- Access to many area amenities Twin Cities Premium Outlet Mall
- Convenient access to major corridors (Highway 77, I-35E, and I-35W) and the Minneapolis/St. Paul International Airport