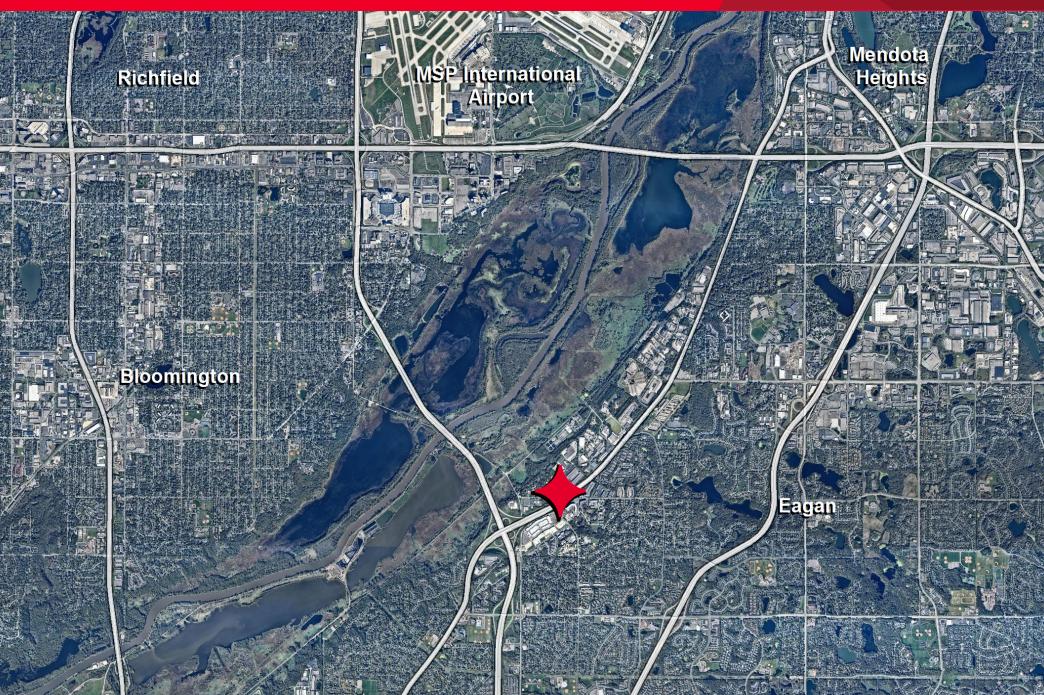

2020 Silver Bell Road, Eagan, MN 55122

### **Property Highlights**

- 2,907 6,423 square feet available
- Great visibility to Highway 13
- Professional office/showroom space
- Dock-high and drive-in loading available
- Access to many area amenities Twin Cities Premium Outlet Mall
- Convenient access to major corridors (Highway 77, I-35E, and I-35W) and the Minneapolis/St. Paul International Airport