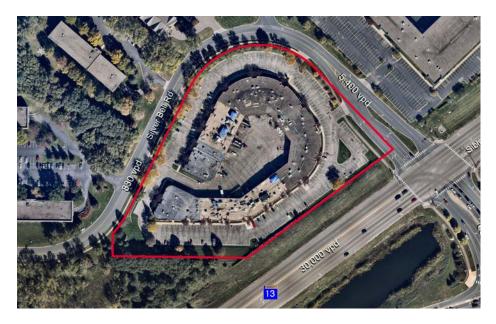

2020 Silver Bell Road, Eagan, MN 55122

### **Property Highlights**

- 2,907 6,423 square feet available
- Great visibility to Highway 13
- Professional office/showroom space
- Dock-high and drive-in loading available
- Access to many area amenities Twin Cities Premium Outlet Mall
- Convenient access to major corridors (Highway 77, I-35E, and I-35W) and the Minneapolis/St. Paul International Airport