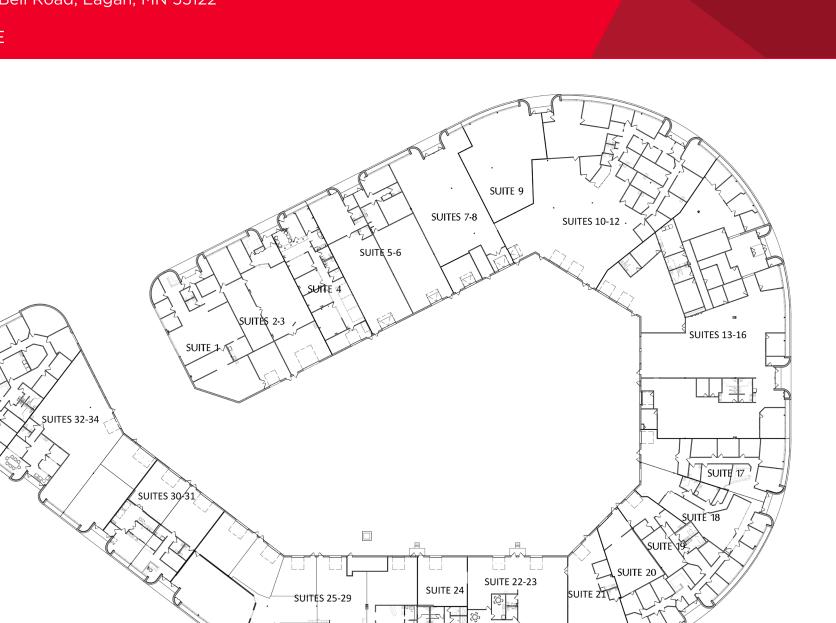

| SPACE AVAILABLE |          |             |           |
|-----------------|----------|-------------|-----------|
| SUITE           | TOTAL SF | LOADING     | AVAILABLE |
| 4               | 2,907    | 1 Dock Door | Now       |
| 35              | 2,923    | None        | Now       |
| 36              | 3,500    | None        | Now       |
| 35-36           | 6,423    | None        | Now       |