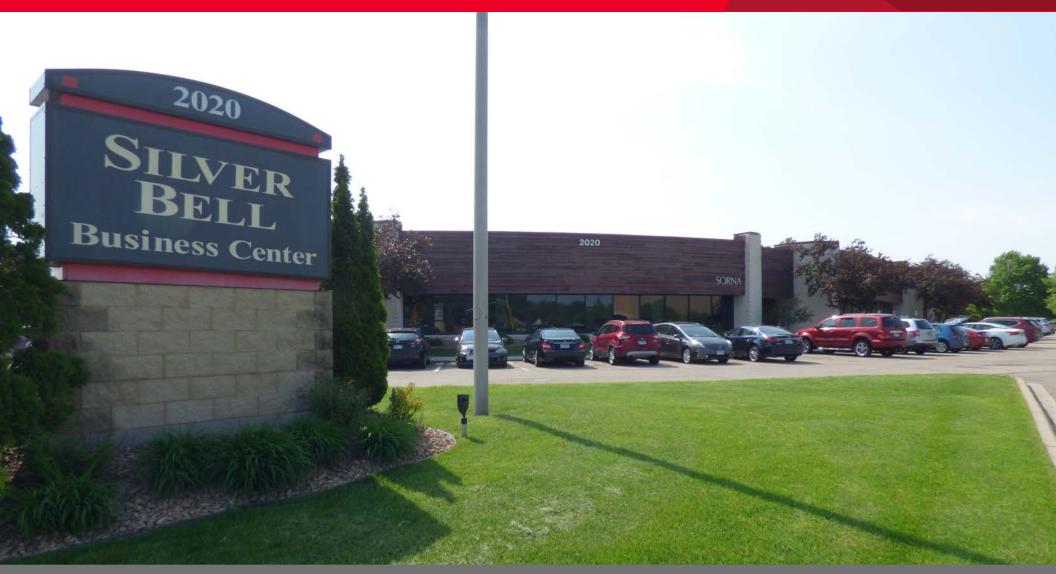

2020 Silver Bell Road, Eagan, MN 55122

### **Property Highlights**

- 2,907 6,423 square feet available
- Great visibility to Highway 13
- Professional office/showroom space
- Dock-high and drive-in loading available
- Access to many area amenities Twin Cities Premium Outlet Mall
- Convenient access to major corridors (Highway 77, I-35E, and I-35W) and the Minneapolis/St. Paul International Airport