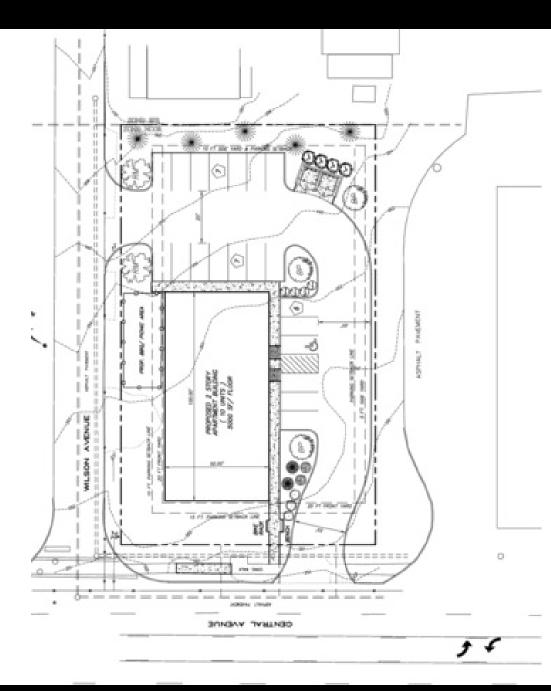

#### **PROPERTY OVERVIEW**

Conceptually planned for (1) a  $\pm$ 3,300 SF commercial building, or (2) a  $\pm$ 10,000 SF, two-story apartment building with up to 10 rental units. Ability to modify the conceptual site plan to accommodate particular uses. Located along an extremely busy section of Central Avenue with close proximity to Wolf Road and Interstate-87.

## **Conceptual Plans**