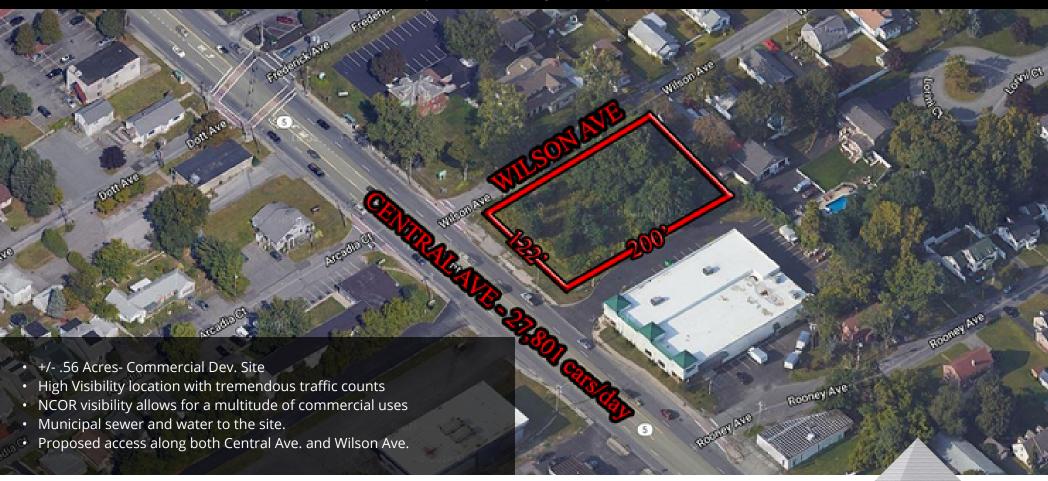

#### **PROPERTY OVERVIEW**

Conceptually planned for (1) a  $\pm$ 3,300 SF commercial building, or (2) a  $\pm$ 10,000 SF, two-story apartment building with up to 10 rental units. Ability to modify the conceptual site plan to accommodate particular uses. Located along an extremely busy section of Central Avenue with close proximity to Wolf Road and Interstate-87.

#### **PROPERTY HIGHLIGHTS**

- Motivated Seller
- +/- .56 Acre Commercial Development Site
- Zoning: NCOR- Neighborhood Commercial Office Residential District
- Traffic Count: +/- 27,899 AADT cars/day
- Frontage: +/-122 of frontage on Central Ave. +/-200 of frontage on Wilson Ave.
- Access: Proposed access along both Central Ave. and Wilson Ave.