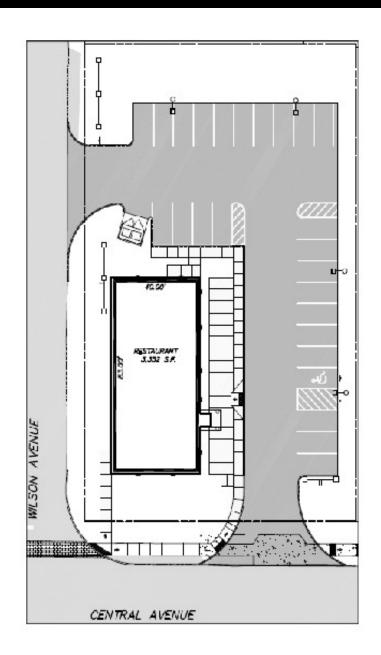

#### **PROPERTY OVERVIEW**

Conceptually planned for (1) a  $\pm$ 3,300 SF commercial building, or (2) a  $\pm$ 10,000 SF, two-story apartment building with up to 10 rental units. Ability to modify the conceptual site plan to accommodate particular uses. Located along an extremely busy section of Central Avenue with close proximity to Wolf Road and Interstate-87.

## **Conceptual Plans**