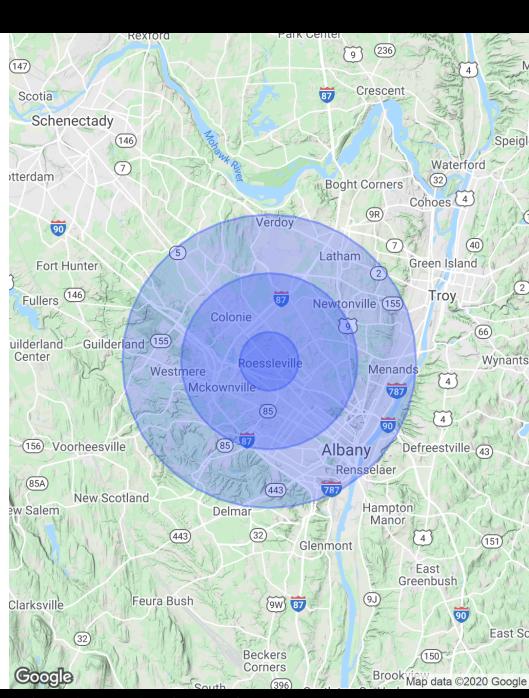

# Demographics Map & Report

| POPULATION           | 1 MILE    | 3 MILES   | 5 MILES   |
|----------------------|-----------|-----------|-----------|
| Total Population     | 9,922     | 88,141    | 204,152   |
| Average age          | 39.2      | 36.6      | 36.1      |
| Average age (Male)   | 37.2      | 34.8      | 34.3      |
| Average age (Female) | 41.1      | 38.5      | 37.7      |
| HOUSEHOLDS & INCOME  | 1 MILE    | 3 MILES   | 5 MILES   |
| Total households     | 4,363     | 34,279    | 83,667    |
| # of persons per HH  | 2.3       | 2.6       | 2.4       |
| Average HH income    | \$60,940  | \$68,032  | \$67,395  |
| Average house value  | \$176,196 | \$211,966 | \$223,141 |

<sup>\*</sup> Demographic data derived from 2010 US Census