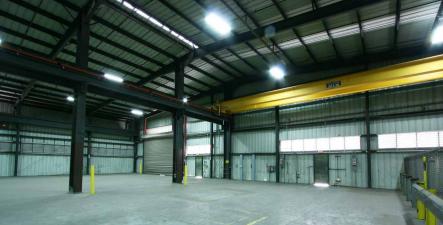

## WAREHOUSE

Approximately 11,637 SF

- Height: 29' to peak and 25' to eaves
- 2 Roll-up Doors: 25' Wide x 14' High
- Heavy Power: Multiple 440 Volt & 280 Volt electrical panels
- Sprinkler System
- Cranes: 1 5-ton and 1 10-ton
- · Distribution system for compressed air
- 415 SF office with Entrance from customer parking area. Larger office possible with adjustment to base rent.