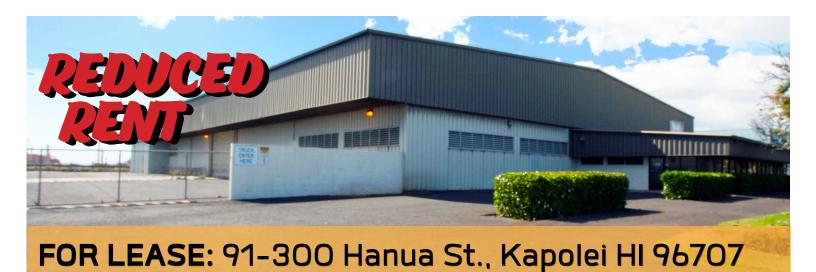

Warehouse: 11,637 SF | Yard: 14,508 SF

## WAREHOUSE

Approximately 11,637 SF

- Height: 29' to peak and 25' to eaves
- 2 Roll-up Doors: 25' Wide x 14' High
- Heavy Power: Multiple 440 Volt & 280 Volt electrical panels
- Sprinkler System
- Cranes: 1 5-ton and 1 10-ton
- · Distribution system for compressed air
- 415 SF office with Entrance from customer parking area. Larger office possible with adjustment to base rent.