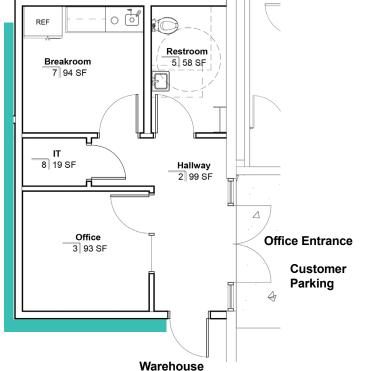

## WAREHOUSE

Approximately 11,637 SF

- Height: 29' to peak and 25' to eaves
- 2 Roll-up Doors: 25' Wide x 14' High
- Heavy Power: Multiple 440 Volt & 280 Volt electrical panels
- Sprinkler System
- Cranes: 1 5-ton and 1 10-ton
- · Distribution system for compressed air
- 415 SF office with Entrance from customer parking area. Larger office possible with adjustment to base rent.

# **FLOOR PLAN**

91-300 Hanua Street, Kapolei, HI 96707

Warehouse: 11,637 SF | Yard: 14,508 SF

For More Information Contact:

Kathryn M. Rehg (B) Vice President 808-228-4356 M kathyrehg@hawaiicre.com

hawaiicre.com | facebook.com/hawaiicre