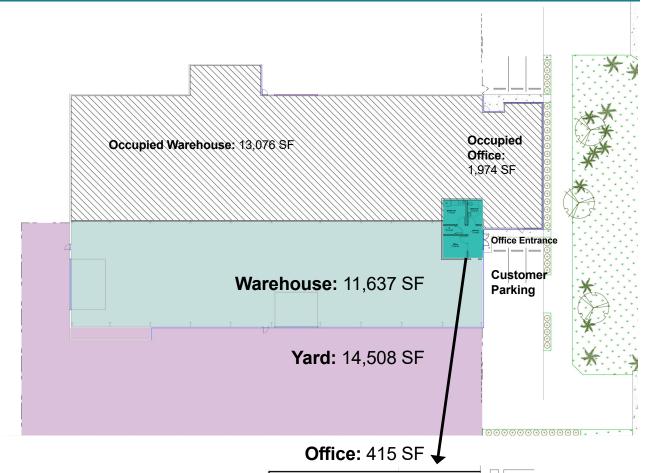

Warehouse: 11,637 SF | Yard: 14,508 SF

## WAREHOUSE

Approximately 11,637 SF

- Height: 29' to peak and 25' to eaves
- 2 Roll-up Doors: 25' Wide x 14' High
- Heavy Power: Multiple 440 Volt & 280 Volt electrical panels
- Sprinkler System
- Cranes: 1 5-ton and 1 10-ton
- · Distribution system for compressed air
- 415 SF office with Entrance from customer parking area. Larger office possible with adjustment to base rent.

### YARD SPACE - FREE!

Approximately 14,508 SF fenced & gated at No CHARGE.

#### **CUSTOMER PARKING SPACE**

Separate customer parking area