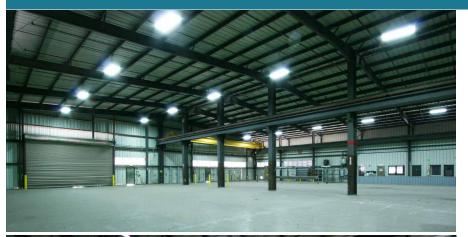

## WAREHOUSE

Approximately 11,637 SF

- Height: 29' to peak and 25' to eaves
- 2 Roll-up Doors: 25' Wide x 14' High
- Heavy Power: Multiple 440 Volt & 280 Volt electrical panels
- Sprinkler System
- Cranes: 1 5-ton and 1 10-ton
- · Distribution system for compressed air
- 415 SF office with Entrance from customer parking area. Larger office possible with adjustment to base rent.