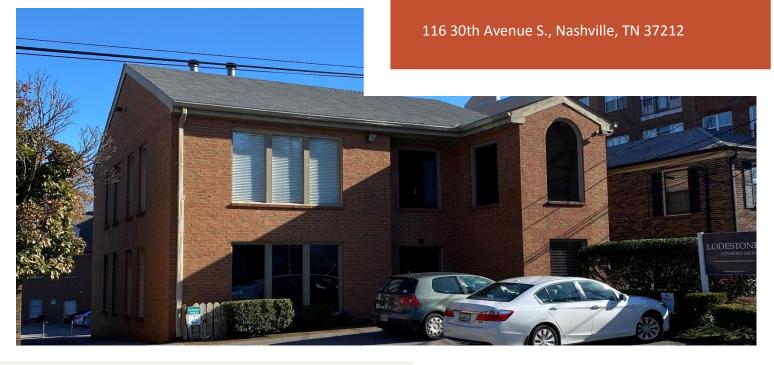

## **FOR LEASE**

±3,072 SF Two-Story Office Building
Opportunity to Lease a Stand-Alone Office
Building in the Heart of West End

## HIGHLIGHTS

- ±3,072 SF Two-Story Office Building
- ±0.14 Acre
- Lease Rate: \$25/ SF MG
- First Floor: Reception area, five private offices, break room,
   bathroom
- Second Floor: Three private offices and full bathroom
- (8) Striped parking spaces on site; street parking as well
- Zoned ORI
- Located in the heart of West End; within walking distance to
   Vanderbilt University and numerous retail amenities
- Easy access to I-440