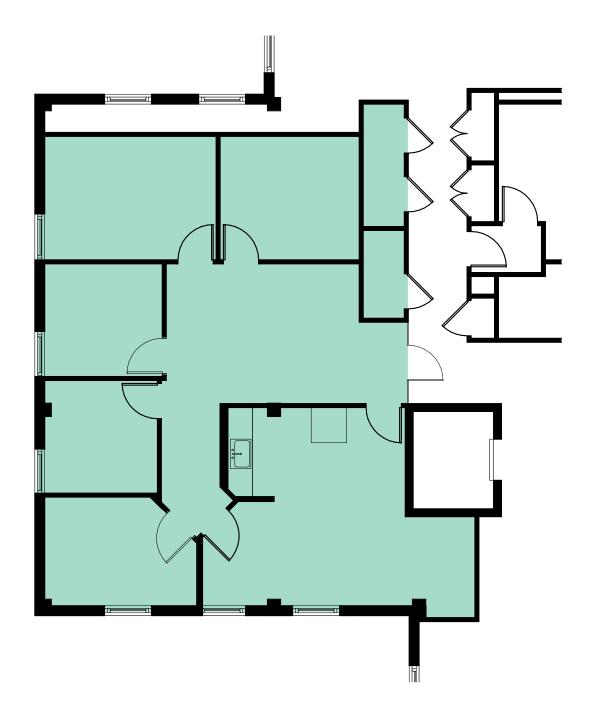

# 2nd floor, Suite 203 East 1,420 sf available

- Rental rate \$28.50 fs
- Underground garage parking available
- Outdoor seating area for tenants
- Ideally located within a 10 min walk to Reston Town Center and Plaza America Shopping Center, providing multiple dining and retail amenities
- Convenient access to Reston Parkway and Dulles Toll Road
- Proximate to the W&OD Trail
- One mile to Wiehle Reston East Metro Station

## 2nd floor, suite 203 1,420 sf

Doug Eliot Principal 703 760 9063 James Palmer Principal 703 760 9081