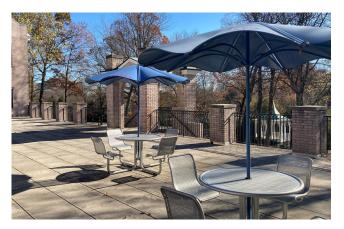

# 2nd floor, Suite 203 East 1,420 sf available

- Rental rate \$28.50 fs
- Underground garage parking available
- Outdoor seating area for tenants
- Ideally located within a 10 min walk to Reston Town Center and Plaza America Shopping Center, providing multiple dining and retail amenities
- Convenient access to Reston Parkway and Dulles Toll Road
- Proximate to the W&OD Trail
- One mile to Wiehle Reston East Metro Station

### Building & space photos

1856 Old Reston Avenue, Reston, VA 20190

Doug Eliot Principal 703 760 9063 James Palmer Principal 703 760 9081