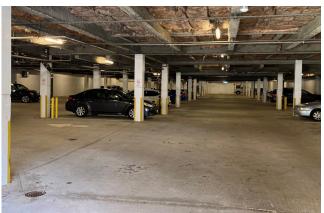

# 2nd floor, Suite 203 East 1,420 sf available

- Rental rate \$28.50 fs
- Underground garage parking available
- Outdoor seating area for tenants
- Ideally located within a 10 min walk to Reston Town Center and Plaza America Shopping Center, providing multiple dining and retail amenities
- Convenient access to Reston Parkway and Dulles Toll Road
- Proximate to the W&OD Trail
- One mile to Wiehle Reston East Metro Station

### Building & space photos

1856 Old Reston Avenue, Reston, VA 20190

Doug Eliot Principal 703 760 9063 James Palmer Principal 703 760 9081