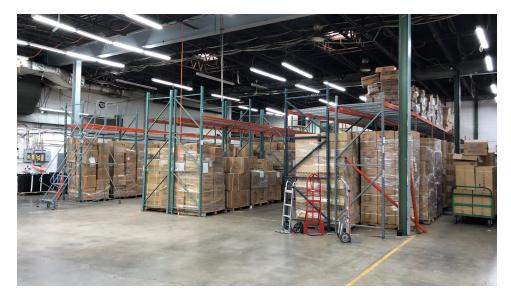

### **PROPERTY DESCRIPTION**

±20,000 SF Warehouse Distribution Space Available

### **PROPERTY HIGHLIGHTS**

- ±20.000 SF Unit with ±2.000 SF of Office
- ±18' Clear Height
- Two (2) Loading Docks
- LED Lighting with Roof Mounted Solar
- Gas Suspended Heating Units
- 800 Amps
- Dry Sprinkler System
- Immediate Access to Routes 3, 17, & New Jersey Turnpike