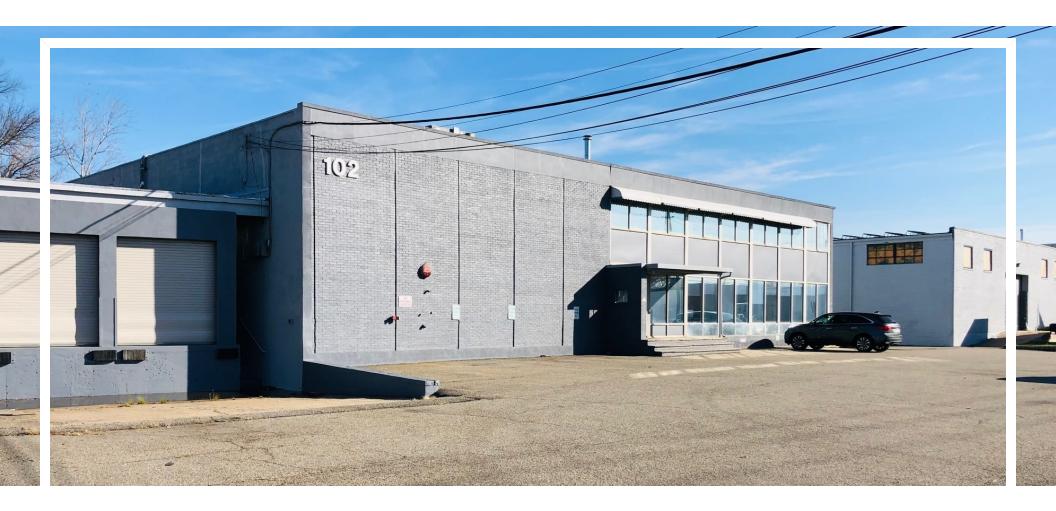

# ±20,000 SF WAREHOUSE FACILITY

100-102 West Commercial Avenue, Moonachie, NJ 07074

For More Information, Contact the Exclusive Brokers

 MICHAEL F. SCHIPPER, SIOR
 Senior Executive Director
 mschipper@blauberg.com
 973.379.6644 x146

## ±20,000 SF WAREHOUSE FACILITY

100-102 West Commercial Avenue, Moonachie, NJ 07074

## ±20,000 SF WAREHOUSE FACILITY

100-102 West Commercial Avenue, Moonachie, NJ 07074

| MICHAEL F. SCHIPPER, SIOR |  |  |
|---------------------------|--|--|
| Senior Executive Director |  |  |
| 973.936.4173              |  |  |