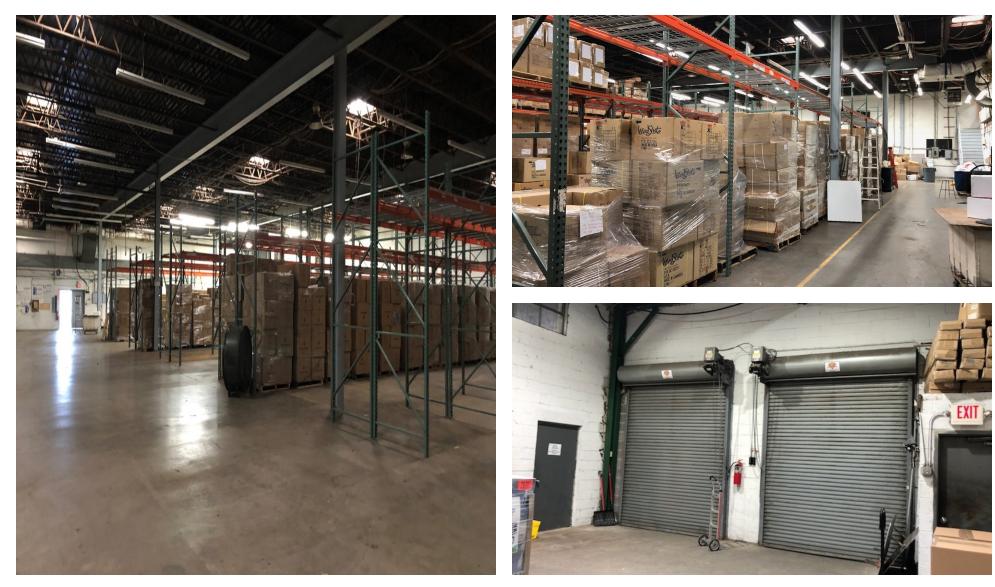

### **PROPERTY DESCRIPTION**

±20,000 SF Warehouse Distribution Space Available

### **PROPERTY HIGHLIGHTS**

- ±20.000 SF Unit with ±2.000 SF of Office
- ±18' Clear Height
- Two (2) Loading Docks
- LED Lighting with Roof Mounted Solar
- Gas Suspended Heating Units
- 800 Amps
- Dry Sprinkler System
- Immediate Access to Routes 3, 17, & New Jersey Turnpike