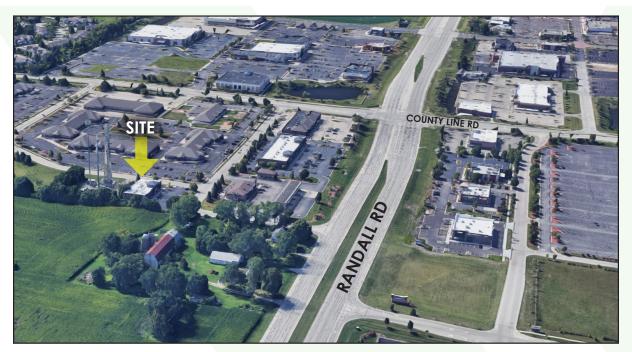

### **PROPERTY OVERVIEW**

Starting at 140 SF

- Gross rent includes utilities, internet, conference/breakroom, security system and high-level finishes
- Just off Randall Road, behind BP Amoco & Dunkin' Donuts
- Join Salon 37 and Pure Dry Cleaners
- Located across the street from Walmart on the east side of Randall Rd.
- Area retailers include Best Buy, La-Z Boy, Walmart, TJ Maxx, JCPenney, Trader Joe's and Nordstrom Rack

# Executive Office Suites County Line Center 1409-1411 Commerce Dr Algonquin, IL 60102

BP AMOCO/ DUNKIN'
RANDALL RD.