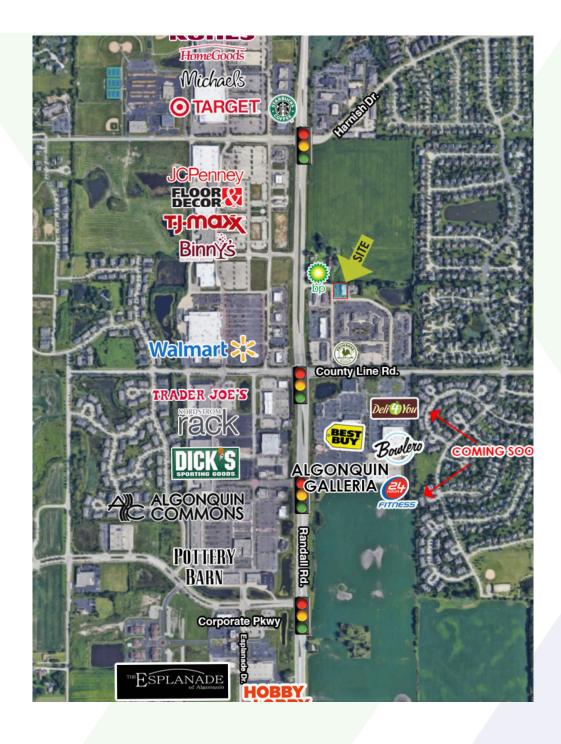

### **PROPERTY OVERVIEW**

Starting at 140 SF

- Gross rent includes utilities, internet, conference/breakroom, security system and high-level finishes
- Just off Randall Road, behind BP Amoco & Dunkin' Donuts
- Join Salon 37 and Pure Dry Cleaners
- Located across the street from Walmart on the east side of Randall Rd.
- Area retailers include Best Buy, La-Z Boy, Walmart, TJ Maxx, JCPenney, Trader Joe's and Nordstrom Rack