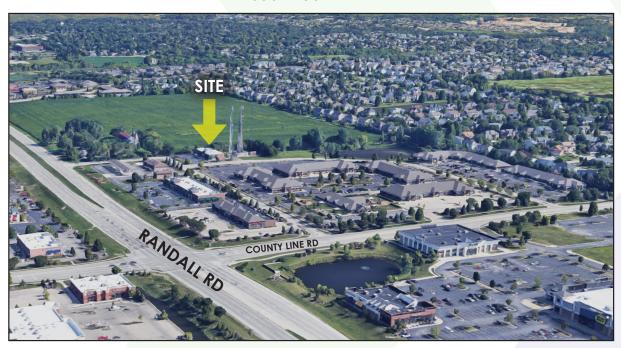

### **PROPERTY OVERVIEW**

Starting at 140 SF

- Gross rent includes utilities, internet, conference/breakroom, security system and high-level finishes
- Just off Randall Road, behind BP Amoco & Dunkin' Donuts
- Join Salon 37 and Pure Dry Cleaners
- Located across the street from Walmart on the east side of Randall Rd.
- Area retailers include Best Buy, La-Z Boy, Walmart, TJ Maxx, JCPenney, Trader Joe's and Nordstrom Rack