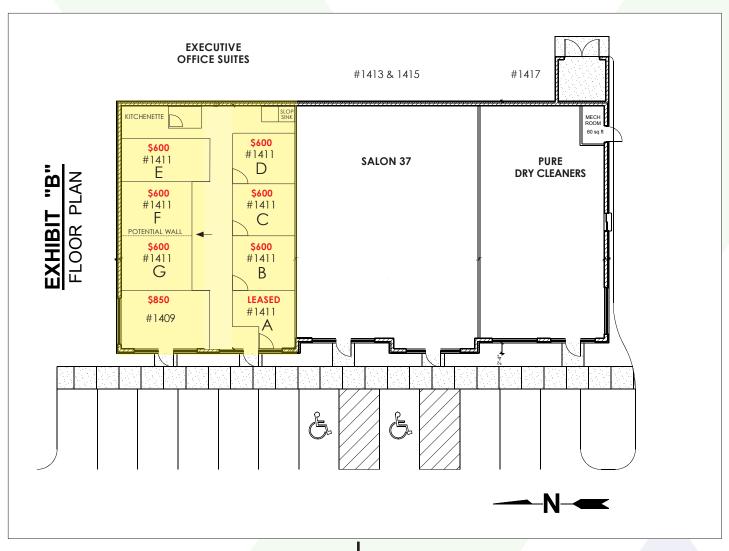

### **FOR LEASE** PROPERTY SPECIFICATIONS

**Executive Office Suites Description:** 

Starting at 140 SF For Lease:

Year Built: 2008

**HVAC System:** 3.5 Tons/Unit

Electric: 100 Amp

**Sprinklered** Yes

Washrooms: 1 Handicapped/Unit

10' Ceiling:

Possession: **Immediate** 

Parking: 24 Stalls Sewer/Water: Village

**Zoning:** B-2 PUD

Lease Term: 1 Year Minimum

Lease Price: \$600-850 Per Month Gross

### **PROPERTY OVERVIEW**

Starting at 140 SF

- Gross rent includes utilities, internet, conference/breakroom, security system and high-level finishes
- Just off Randall Road, behind BP Amoco & Dunkin' Donuts
- Join Salon 37 and Pure Dry Cleaners
- Located across the street from Walmart on the east side of Randall Rd.
- Area retailers include Best Buy, La-Z Boy, Walmart, TJ Maxx, JCPenney, Trader Joe's and Nordstrom Rack