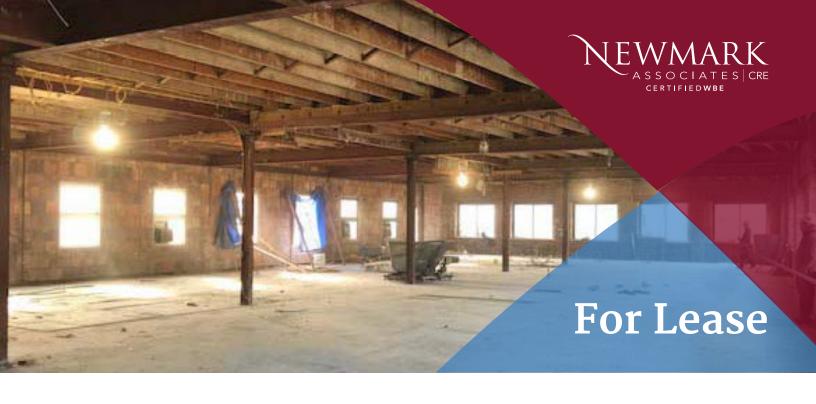

# 360 Springfield Avenue

SUMMIT, NJ

#### **BUILDING FEATURES**

- ± 7,000 SF Full Second Floor
- Dedicated private lobby and elevator
- Divisible to  $\pm$  3,000 SF
- · Great window line
- Custom build out available
- Central downtown Summit corner
- Walking distance to train
- · Regal Bank and Walgreens on street level