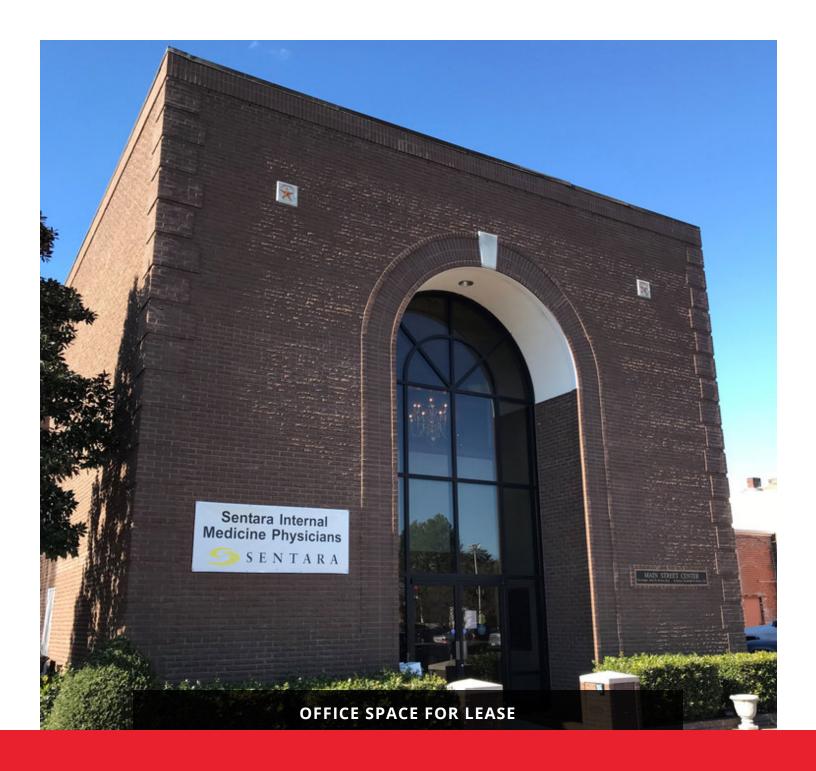

#### **PROPERTY OVERVIEW**

Located in the Central Business District of Suffolk, Virginia on N. Main Street. This two-story masonry office building was built in 1930 and Remodeled 2001.

#### **PROPERTY HIGHLIGHTS**

- On-site parking
- Exposed brick
- Some furniture included
- Mix of open plan and private offices
- · Conference room with built in shelving
- Full Kitchen equipped with oven

PROPERTY OVERVIEW // 2

SUFFOLK, VA 23434