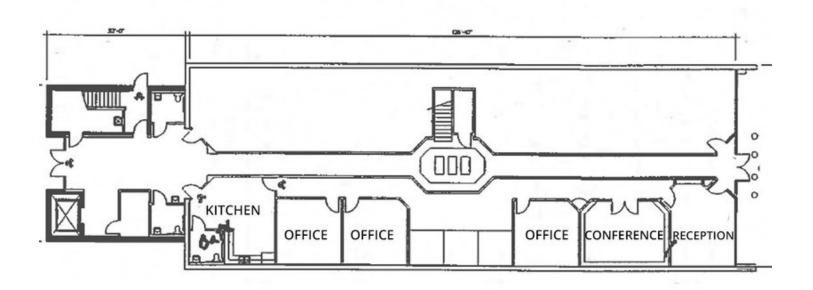

## FLOOR PLANS

FIRST FLOOR SUITE 101

2,750 Square Feet Available

DIVARIS REAL ESTATE INC // 4525 MAIN STREET, SUITE 900, VIRGINIA BEACH, VA 23462 // DIVARIS.COM

FLOOR PLANS // 3

SUFFOLK, VA 23434