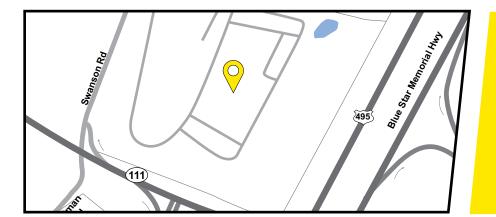

# **85 SWANSON ROAD** BOXBOROUGH, MA 01719

#### DIRECTIONS

Traveling South on I-495, take exit 28 on Route 111, use the middle lane to turn left onto MA-111N then turn right onto Swanson Road