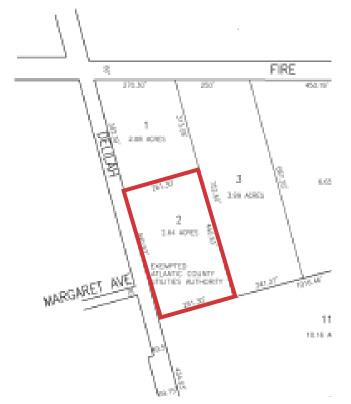

- 2.64± acres
- Power: 3 phase 200 amp 120/240 volt
- Zoned M1 Light Industrial, retail and wholesale business, warehouse and storage, business offices
- Block 801/Lot 2
- Real Estate Taxes (2017): \$23,643