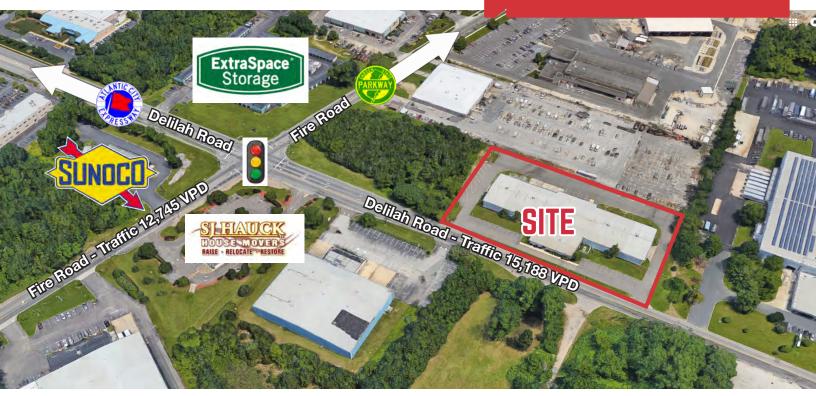

## **Location Information** 6804 Delilah Road Egg Harbor Township, NJ

### Location Information

- Minutes to Atlantic City Expressway and Garden State Parkway
- Less than 10 minutes to Atlantic City
  International Airport
- Close proximity to Route 9 and accessible to Route 40 (Black Horse Pike)

#### Distances to:

- Atlantic City 14 miles (24 minutes)
- Philadelphia 59 miles (60 minutes)
- Atlantic City Int'l Airport 4 miles (9 minutes)

For more information: Jonathan Klear

+1 856 433 1801 • jonathan.klear@naimertz.com