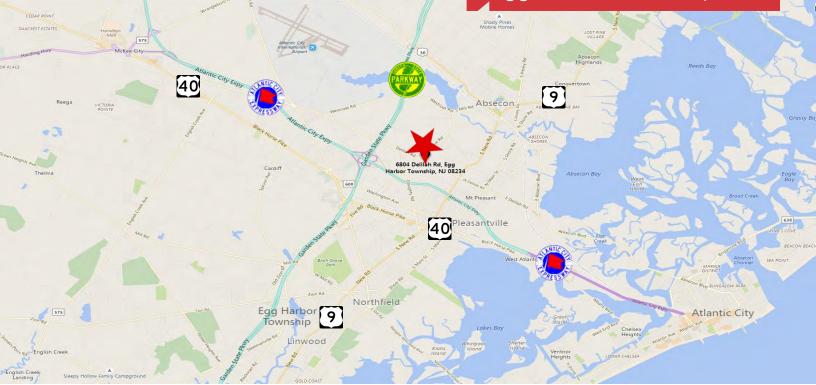

## **Location Information** 6804 Delilah Road Egg Harbor Township, NJ

### Location Information

- Minutes to Atlantic City Expressway and Garden State Parkway
- Less than 10 minutes to Atlantic City
  International Airport
- Close proximity to Route 9 and accessible to Route 40 (Black Horse Pike)

#### Distances to:

- Atlantic City 14 miles (24 minutes)
- Philadelphia 59 miles (60 minutes)
- Atlantic City Int'l Airport 4 miles (9 minutes)

For more information: Jonathan Klear

+1 856 433 1801 • jonathan.klear@naimertz.com