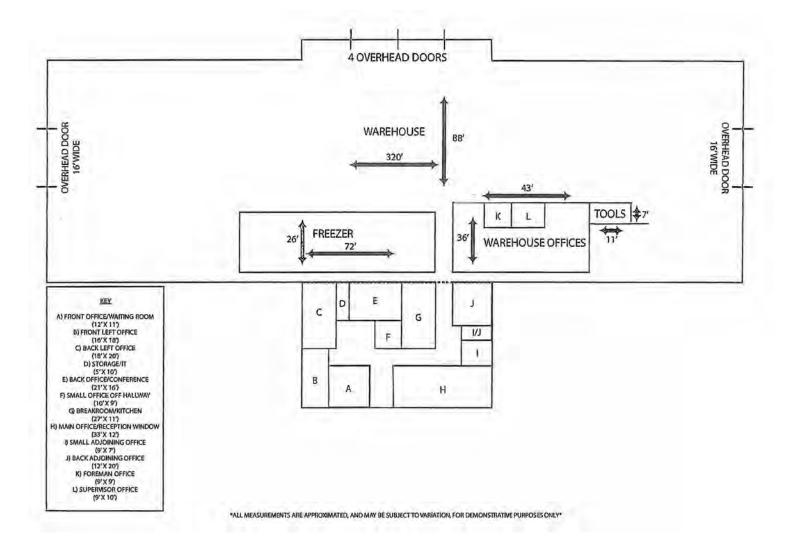

## **Property Description**

- 32,300± SF building
- Ceiling height 16' 24' clear
- Clear span
- (4) docks 10' x 9'
- (2) drive-ins/drive thru 12' x 12'
- 3,500± SF of office
- Warehouse bathroom with showers
- (4) single stall restrooms
- Fluorescent lighting
- Conference room and several private offices
- Alarm system
- Wet sprinkler
- Gas heat
- Potential cold storage room (26' x 72')

- 2.64± acres
- Power: 3 phase 200 amp 120/240 volt
- Zoned M1 Light Industrial, retail and wholesale business, warehouse and storage, business offices
- Block 801/Lot 2
- Real Estate Taxes (2017): \$23,643