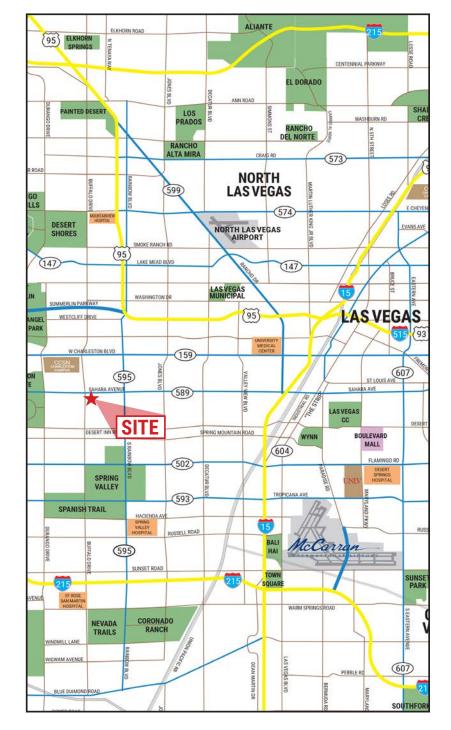

### 7795 W. SAHARA AVE. LAS VEGAS, NV 89117

Sahara & Buffalo Business Park is located at the busy, signalized intersection of Sahara Avenue and Buffalo Drive. 7795 W. Sahara Avenue is a single story office/retail building consisting of 5 units totaling 13,782 SF±. This well maintained building offers tenants a new construction feel with custom stonework columns, building & pylon signage and ample surface parking with covered spaces available.

### SAHARA & BUFFALO BUSINESS PARK 7795 W. SAHARA AVE. | LAS VEGAS, NV 89117