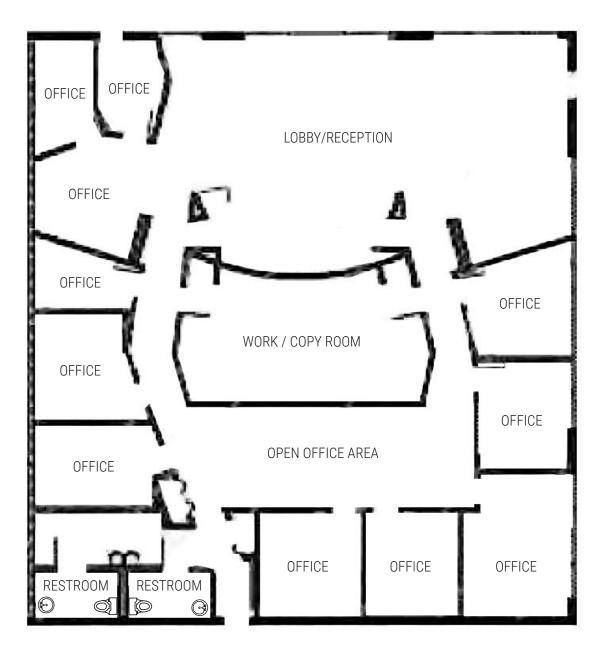

### SUITE 101 & 102 ±3.827 RSF

End unit with Buffalo & Sahara frontage! Consists of reception, work/copy room, multiple offices, open office area, and restrooms.

OFFICE/RETAIL SUITES WITH HIGH VISIBILITY TO 35K± CARS PER DAY