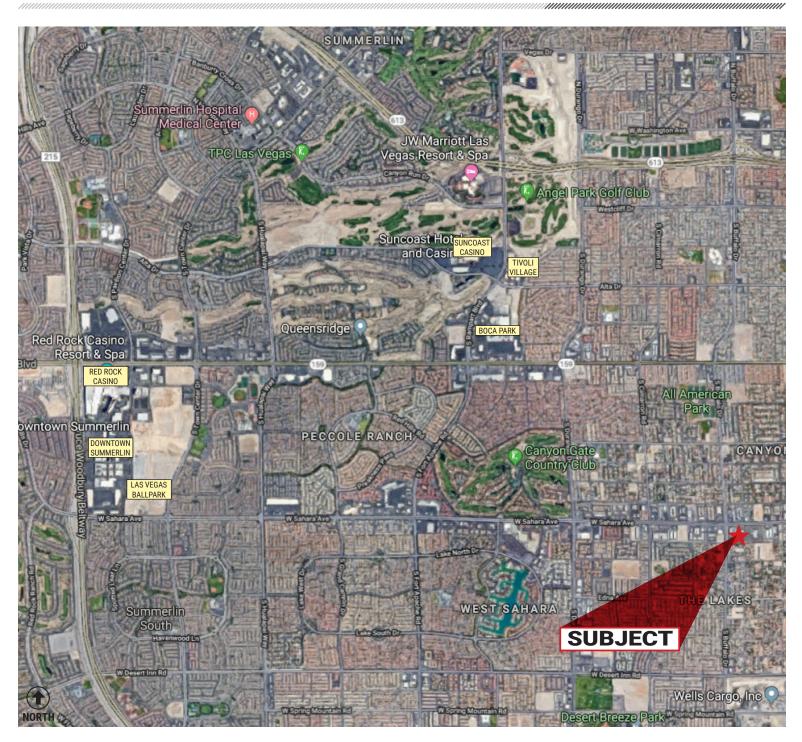

### 7795 W. SAHARA AVE. LAS VEGAS, NV 89117

Sahara & Buffalo Business Park is located at the busy, signalized intersection of Sahara Avenue and Buffalo Drive. 7795 W. Sahara Avenue is a single story office/retail building consisting of 5 units totaling 13,782 SF±. This well maintained building offers tenants a new construction feel with custom stonework columns, building & pylon signage and ample surface parking with covered spaces available.

### SAHARA & BUFFALO BUSINESS PARK 7795 W. SAHARA AVE. | LAS VEGAS, NV 89117