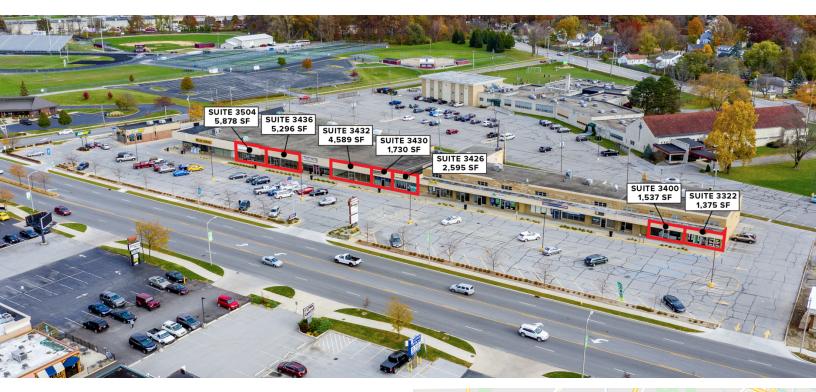

#### SITE PLAN

| TENANT                    | SF                  | SUITE |
|---------------------------|---------------------|-------|
| PNC ATM                   |                     | 3528  |
| SUBWAY                    |                     | 3522  |
| DOLLAR GENERAL            |                     | 3520  |
| AVAILABLE                 | 2,939 -<br>5,878 SF | 3504  |
| AVAILABLE                 | 2,648 -<br>5,296 SF | 3436  |
| CHROME PLATED DINER       |                     | 3434  |
| AVAILABLE                 | 2,294 -<br>4,589 SF | 3432  |
| AVAILABLE                 | 1,730 SF            | 3430  |
| AVAILABLE                 | 2,595 SF            | 3426  |
| WOODEN NICKLE             |                     | 3422  |
| KINGDOM LIFE              |                     | 3420  |
| ANN LUE'S                 |                     | 3414  |
| BRIGHT BEGINNINGS         |                     | 3410  |
| FULL CIRCLE HAIR          |                     | 3406  |
| HOT BUTTON<br>ALTERATIONS |                     | 3404  |
| AVAILABLE                 | 1,537 SF            | 3400  |
| AVAILABLE                 | 1,375 SF            | 3322  |