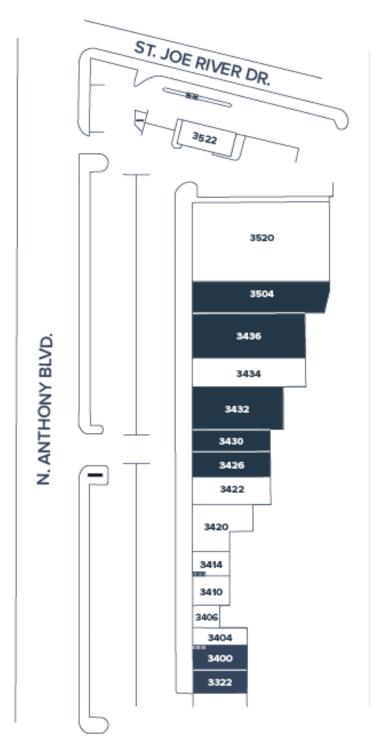

#### SITE PLAN

| TENANT                    | SF                  | SUITE |
|---------------------------|---------------------|-------|
| PNC ATM                   |                     | 3528  |
| SUBWAY                    |                     | 3522  |
| DOLLAR GENERAL            |                     | 3520  |
| AVAILABLE                 | 2,939 -<br>5,878 SF | 3504  |
| AVAILABLE                 | 2,648 -<br>5,296 SF | 3436  |
| CHROME PLATED DINER       |                     | 3434  |
| AVAILABLE                 | 2,294 -<br>4,589 SF | 3432  |
| AVAILABLE                 | 1,730 SF            | 3430  |
| AVAILABLE                 | 2,595 SF            | 3426  |
| WOODEN NICKLE             |                     | 3422  |
| KINGDOM LIFE              |                     | 3420  |
| ANN LUE'S                 |                     | 3414  |
| BRIGHT BEGINNINGS         |                     | 3410  |
| FULL CIRCLE HAIR          |                     | 3406  |
| HOT BUTTON<br>ALTERATIONS |                     | 3404  |
| AVAILABLE                 | 1,537 SF            | 3400  |
| AVAILABLE                 | 1,375 SF            | 3322  |