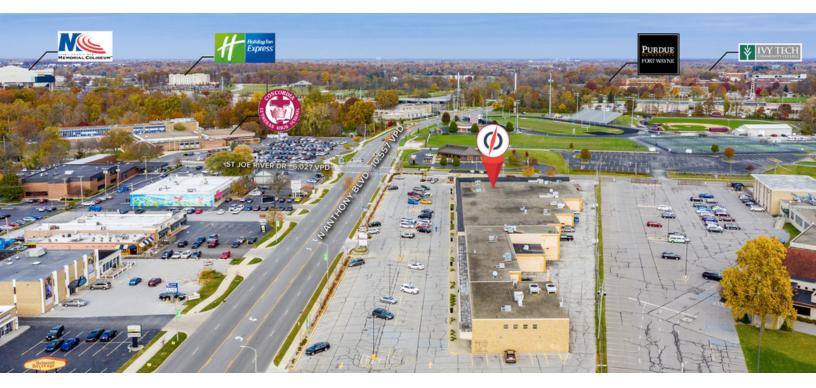

#### **LOCATION MAP**

#### **PROPERTY HIGHLIGHTS**

- Located in an established part of town in close proximity to the hip '05!
- Excellent access with 3 curb cuts on North Anthony Blvd and over 750' of frontage
- Less than 1 mile south of PUFW campus where over 14,000 students attend
- · Adjacent to Concordia and Holy Cross high schools
- · Negotiable terms and desirable rates