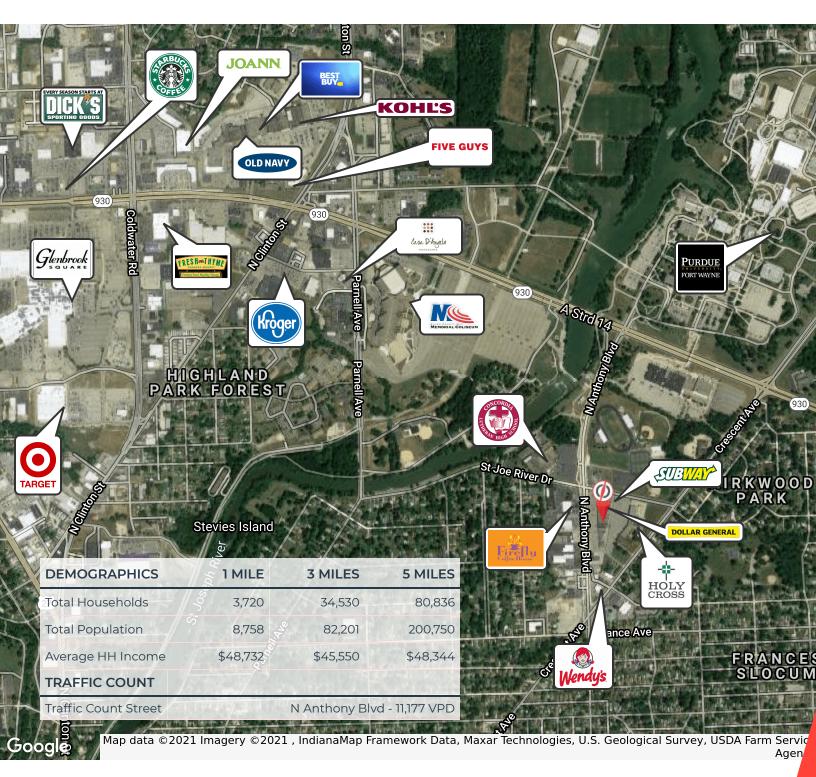

#### **RETAILER MAP**

#### **PROPERTY HIGHLIGHTS**

- Located in an established part of town in close proximity to the hip '05!
- Excellent access with 3 curb cuts on North Anthony Blvd and over 750' of frontage
- Less than 1 mile south of PUFW campus where over 14,000 students attend
- · Adjacent to Concordia and Holy Cross high schools
- · Negotiable terms and desirable rates