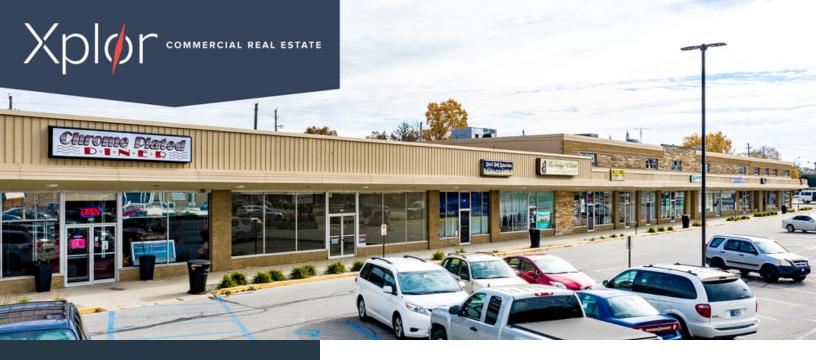

**AVAILABLE FOR LEASE** 

## NORTH ANTHONY SHOPPING CENTER

3322 NORTH ANTHONY BLVD. FORT WAYNE, IN 46805 **AVAILABLE** 1,375 - 5,878 SF **LEASE RATE** \$8.00 - 10.00 PSF (NNN)

#### **PROPERTY HIGHLIGHTS**

- Located in an established part of town in close proximity to the hip '05!
- Excellent access with 3 curb cuts on North Anthony Blvd and over 750' of frontage
- Less than 1 mile south of PUFW campus where over 14,000 students attend
- · Adjacent to Concordia and Holy Cross high schools
- · Negotiable terms and desirable rates