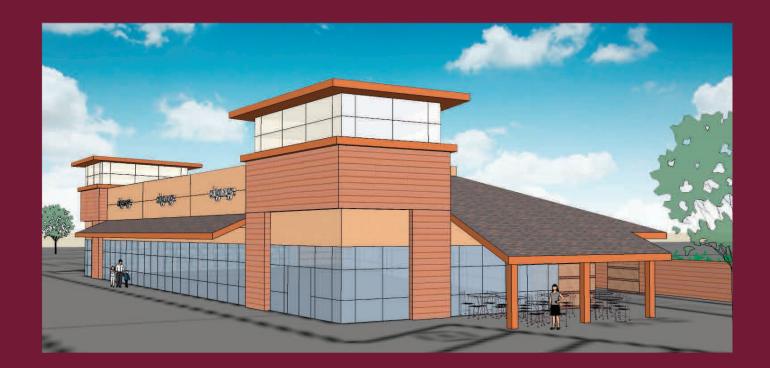

# PARKER KEYSTONE

SEC PARKER & LINCOLN | PARKER, COLORADO

#### INFORMATION

- · Construction underway on two multi tenant buildings
- 2,611 SF remaining in south building...4,184 SF remaining in north building
- Significant traffic volumes on Parker Road (53,000 CPD) and Lincoln Avenue (29,628 CPD)
- Full movement on Lincoln Avenue, right-in on Parker Road
- Substantial residential growth underway in trade area