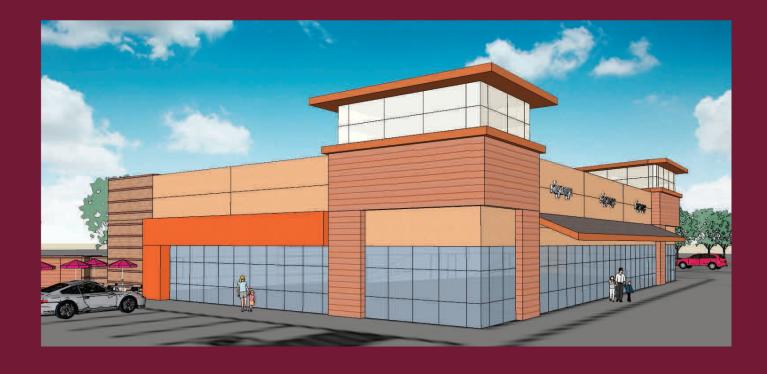

### SEC PARKER & LINCOLN | PARKER, COLORADO

#### INFORMATION

- · Construction underway on two multi tenant buildings
- 2,611 SF remaining in south building...4,184 SF remaining in north building
- Significant traffic volumes on Parker Road (53,000 CPD) and Lincoln Avenue (29,628 CPD)
- Full movement on Lincoln Avenue, right-in on Parker Road
- Substantial residential growth underway in trade area