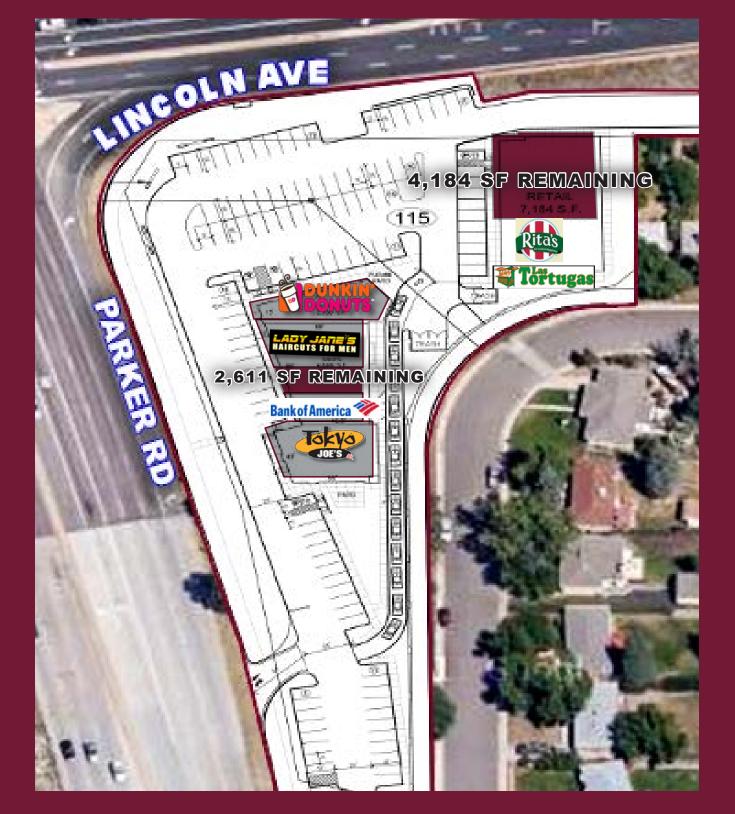

#### INFORMATION

- · Construction underway on two multi tenant buildings
- 2,611 SF remaining in south building...4,184 SF remaining in north building
- Significant traffic volumes on Parker Road (53,000 CPD) and Lincoln Avenue (29,628 CPD)
- Full movement on Lincoln Avenue, right-in on Parker Road
- Substantial residential growth underway in trade area