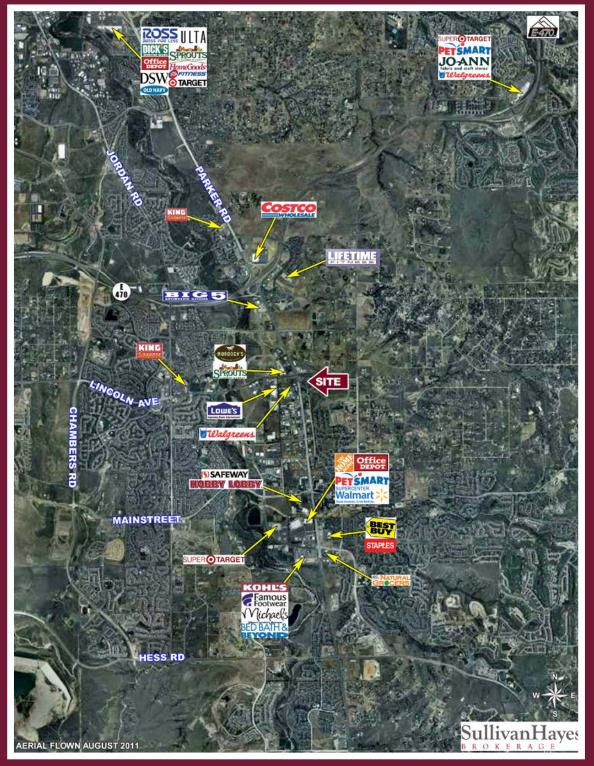

#### INFORMATION

- · Construction underway on two multi tenant buildings
- 2,611 SF remaining in south building...4,184 SF remaining in north building
- Significant traffic volumes on Parker Road (53,000 CPD) and Lincoln Avenue (29,628 CPD)
- Full movement on Lincoln Avenue, right-in on Parker Road
- Substantial residential growth underway in trade area

1301 Canyon Boulevard | Suite 228 | Boulder, Colorado 80302 | 303.534.0900 Fax: 303.831.1333 | www.sullivanhayes.com



# PARKER KEYSTONE

SEC PARKER & LINCOLN | PARKER, COLORADO

### **DEMOGRAPHICS**

|                   | 3 <i>MILE</i> | 5 MILE    |
|-------------------|---------------|-----------|
| Est. Population   | 61,538        | 124,909   |
| Avg Household Inc | \$116,646     | \$118,296 |
| Employees         | 22,854