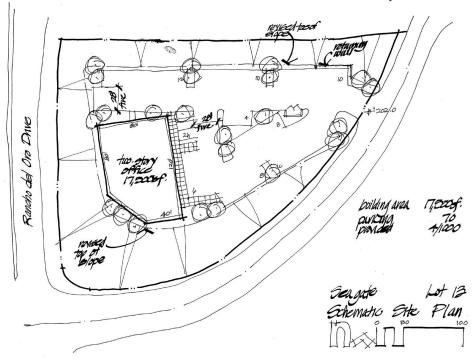

#### For Sale

# Centrally located corporate center with ±15,000 to 17,500 SF build-to-suit opportunity

### **Property Features**

- Build-to-suit
- ±15,000 to 17,500 square feet
- Zoning allows most office, retail and industrial uses
- Corporate neighbors include Genetech, Coca-Cola, OneSource, HK Plastics and the VA Clinic
- Part of the master planned Ocean Ranch Corporate Centre
- Immediate access to hotels and restaurants



#### For more information, contact:

Ron King, SIOR 858.369.3011 rking@kiddermathews.com LIC # 00868661 Bob Willingham, SIOR 858.369.3013 bobw@kiddermathews.com LIC # 01469841

seagatecc.com kiddermathews.com





## Site Plan - Option 1



## Site Plan - Option 2



## For more information, contact:

Ron King, SIOR 858.369.3011 rking@kiddermathews.com LIC # 00868661 Bob Willingham, SIOR 858.369.3013 bobw@kiddermathews.com LIC # 01469841

seagatecc.com kiddermathews.com





## Ocean Ranch Corporate Centre



## For more information, contact:

Ron King, SIOR 858.369.3011 rking@kiddermathews.com LIC # 00868661

Bob Willingham, SIOR 858.369.3013 bobw@kiddermathews.com LIC # 01469841

Km Kidder Mathews seagatecc.com