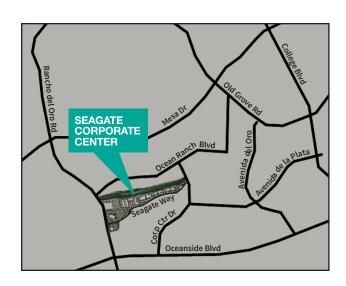

#### For Sale

# Centrally located corporate center with ±15,000 to 17,500 SF build-to-suit opportunity

### **Property Features**

- Build-to-suit
- ±15,000 to 17,500 square feet
- Zoning allows most office, retail and industrial uses
- Corporate neighbors include Genetech, Coca-Cola, OneSource, HK Plastics and the VA Clinic
- Part of the master planned Ocean Ranch Corporate Centre
- Immediate access to hotels and restaurants



#### For more information, contact:

Ron King, SIOR 858.369.3011 rking@kiddermathews.com LIC # 00868661 Bob Willingham, SIOR 858.369.3013 bobw@kiddermathews.com LIC # 01469841

seagatecc.com kiddermathews.com





## Site Plan - Option 1



## Site Plan - Option 2



## For more information, contact:

Ron King, SIOR 858.369.3011 rking@kiddermathews.com LIC # 00868661 Bob Willingham, SIOR 858.369.3013 bobw@kiddermathews.com LIC # 01469841

seagatecc.com kiddermathews.com





## Ocean Ranch Corporate Centre



## For more information, contact:

Ron King, SIOR 858.369.3011 rking@kiddermathews.com LIC # 00868661

Bob Willingham, SIOR 858.369.3013 bobw@kiddermathews.com LIC # 01469841

Km Kidder Mathews seagatecc.com