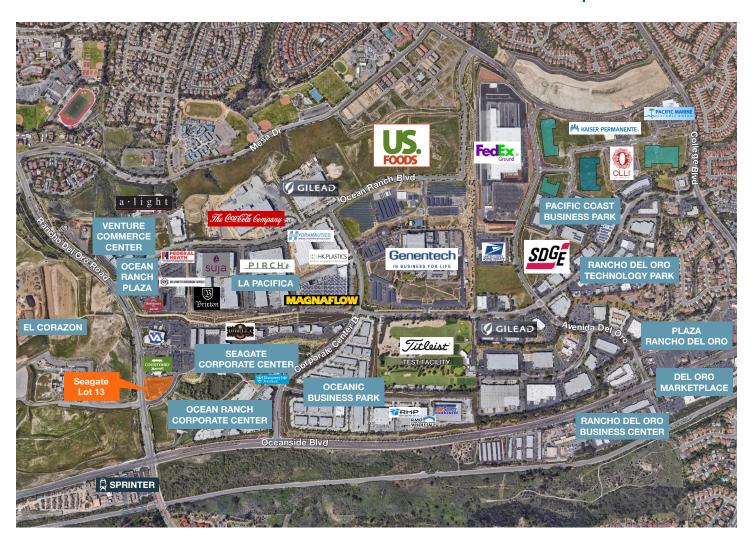

## Ocean Ranch Corporate Centre

### **Property Features**

- Build-to-suit
- ±15,000 to 17,500 square feet
- Zoning allows most office, retail and industrial uses
- Corporate neighbors include Genetech, Coca-Cola, OneSource, HK Plastics and the VA Clinic
- Part of the master planned Ocean Ranch Corporate Centre
- Immediate access to hotels and restaurants