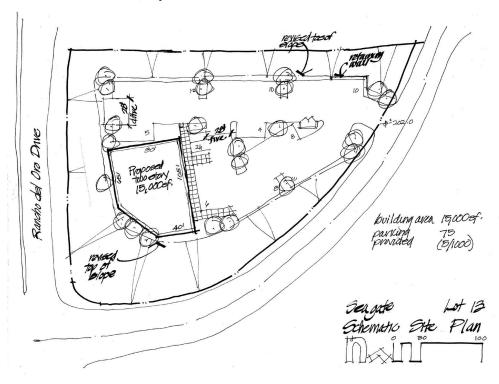

## Site Plan - Option 1

### **Property Features**

- Build-to-suit
- ±15,000 to 17,500 square feet
- Zoning allows most office, retail and industrial uses
- Corporate neighbors include Genetech, Coca-Cola, OneSource, HK Plastics and the VA Clinic
- Part of the master planned Ocean Ranch Corporate Centre
- Immediate access to hotels and restaurants