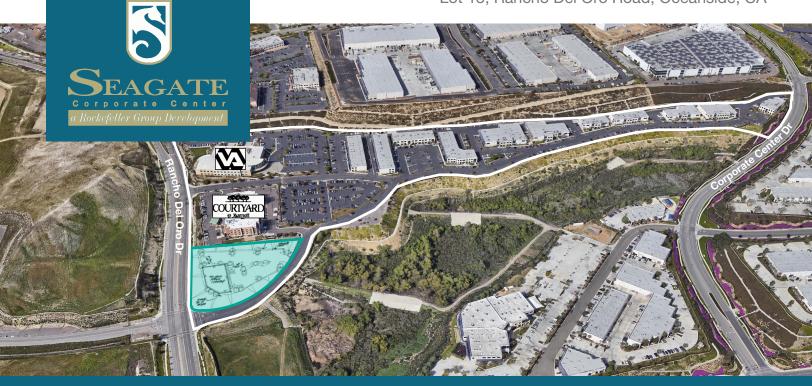

# Centrally located corporate center with ±15,000 to 17,500 SF build-to-suit opportunity

### **Property Features**

- Build-to-suit
- ±15,000 to 17,500 square feet
- Zoning allows most office, retail and industrial uses
- Corporate neighbors include Genetech, Coca-Cola, OneSource, HK Plastics and the VA Clinic
- Part of the master planned Ocean Ranch Corporate Centre
- Immediate access to hotels and restaurants

## Ocean Ranch Corporate Centre