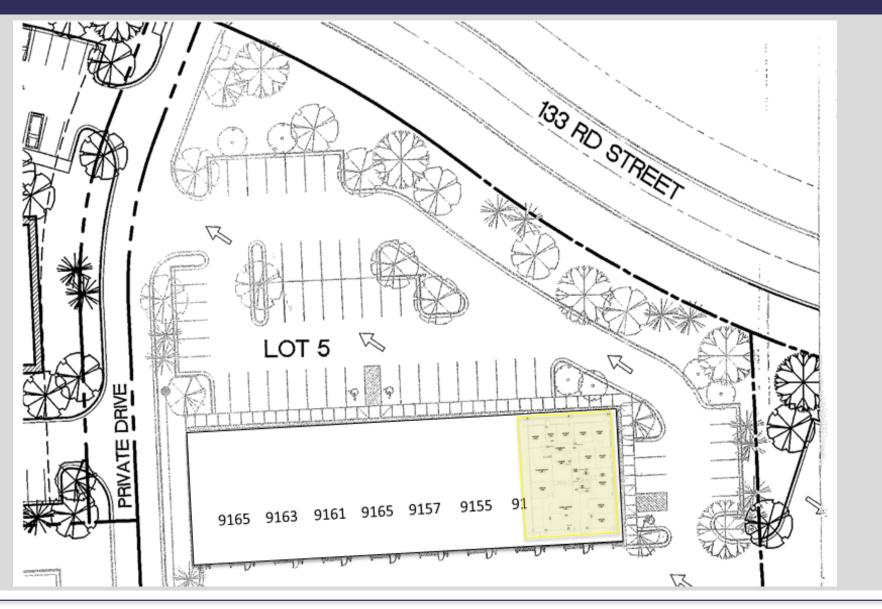

## **OFFICE-FLEX SPACE** | 9153 West 133<sup>rd</sup> Street, Overland Park, KS 66213

Lease Rate: \$12.50/SF NNN

Nets: \$5.20/SF Monthly rent: \$5,163

o 3500 SF Office-Flex space at Wyndham Business Park