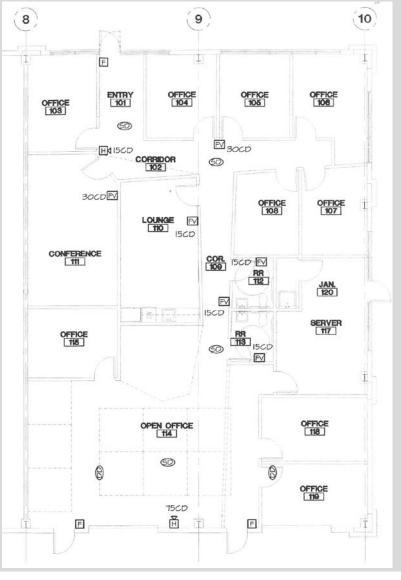

## **OFFICE-FLEX SPACE** | 9153 West 133<sup>rd</sup> Street, Overland Park, KS 66213

Lease Rate: \$12.50/SF NNN

Nets: \$5.20/SF Monthly rent: \$5,163

o 3500 SF Office-Flex space at Wyndham Business Park