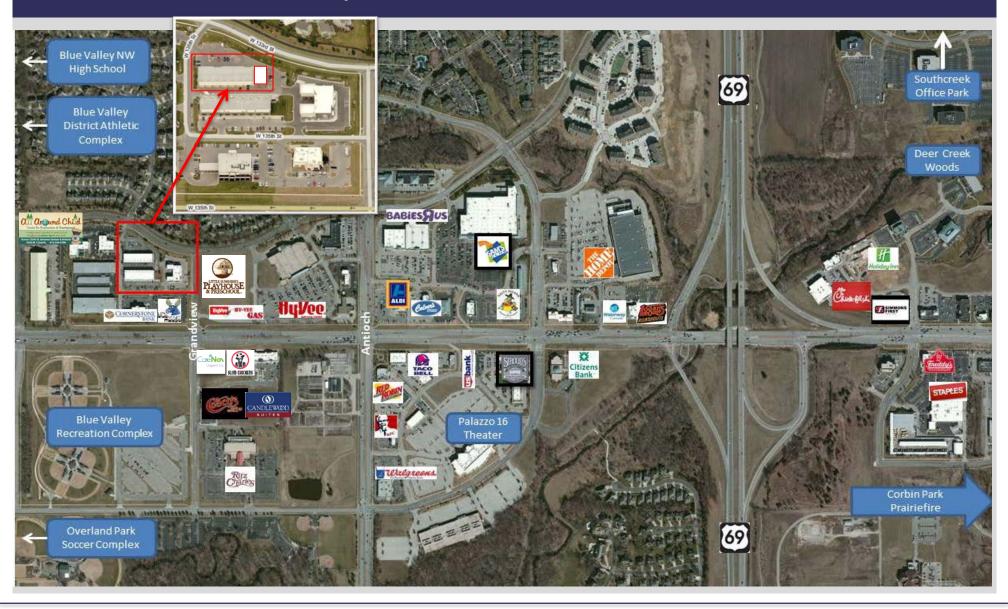

o Available with 30 days' notice to existing tenant

o Located one block northwest of 135th and Antioch

Close proximity to soccer and baseball fields, restaurant/retail services, Deer Creek,
Prairie Fire, Corbin Park and movie theatres