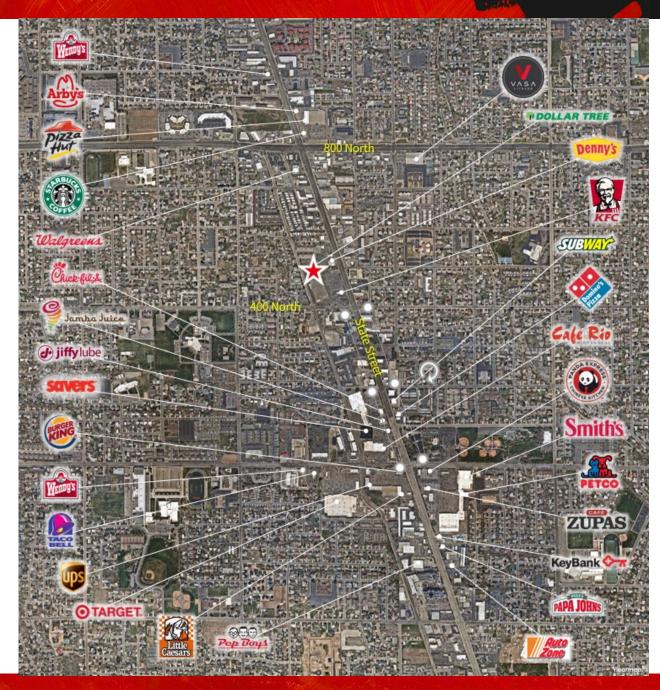

## **Property Highlights**

- 3,200 SF available
  - 40'W x 80'D
- \$14.00 PSF NNN
- High traffic corridor in central Orem
- Pylon sign available
- Average Daily Traffic: State Street 54,254 CPD
- Available July 1, 2019
- Population
  - 1 mile 25,104
  - 3 mile 117,989
  - 5 mile 204,946