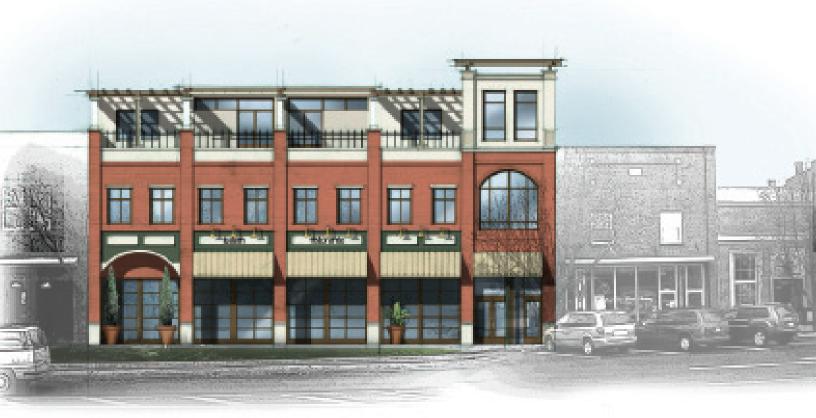

## Proposed building plan for this lot

| DEMOGRAPHICS              |                                |                  |                 |                            |                   |                  |
|---------------------------|--------------------------------|------------------|-----------------|----------------------------|-------------------|------------------|
| KEY FACTS                 |                                | BUSINESS         |                 | INCOME                     |                   |                  |
| 27,334 Population         | 40.6<br>Median Age<br>\$64,562 | 860              | 10,339          | \$64,562                   | \$32,473          | \$168,168        |
| Average<br>Household Size | Median Household<br>Income     | Total Businesses | Total Employees | Median Household<br>Income | Per Capita Income | Median Net Worth |