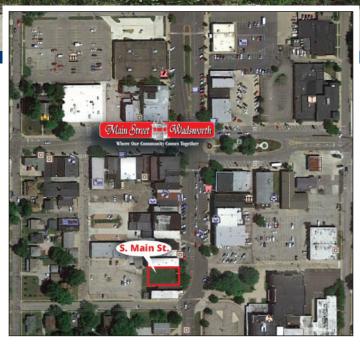

#### **FOR SALE: VACANT LAND- \$119,000**

- 0.1616 acres of commercial vacant land
- One of the last vacant properties left in the downtown area of Wadsworth
- Street frontage on Main Street
- · Backs up to a public parking lot
- Located on the West side of South Main
   Street and North of Mill Street
- Nearest interchange is Route I-76/Rt 94

# FOR SALE VACANT LAND/INVESTMENT

**SOUTH MAIN STREET, WADSWORTH, OHIO 44281** 

FOR SALE: VACANT LAND- \$119,000 0.1616 SF