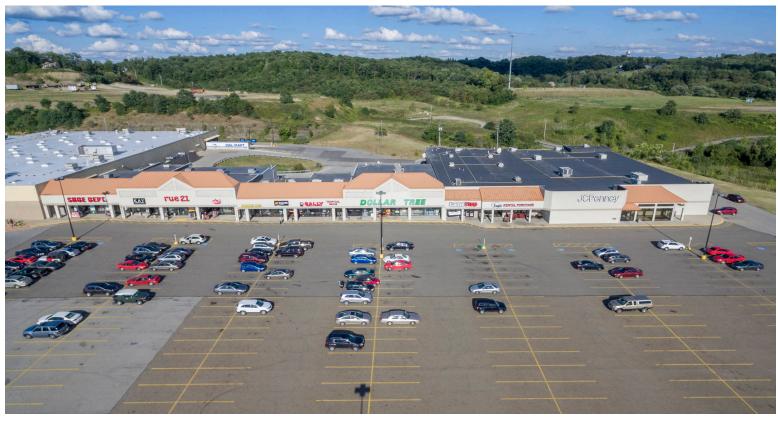

# Summit Square

16280 Dresden Avenue, Calcutta, OH 43920 Columbiana County

#### CONTACT

Steve Speranza 419-843-6265 sstolson@woh.rr.com Summit Square, anchored by Wal-Mart Supercenter and JC Penney is located in the heart of Columbiana County's retail trade area. In fact, the off-ramp from US 11/30 delivers the trade area customers to the front door of Summit Square. The trade area of this "border town" includes Pennsylvania, West Virginia and several counties in Ohio. Since its construction in 1991 the majority of Summit Square retailers remain unchanged continuing to enjoy sales growth year after year. Great access, great highway visibility, great signage and the best anchors in the US insure this center will exceed for years to come.

# Summit Square

16280 Dresden Avenue, Calcutta, OH 43920 Columbiana County

| F  | Shoe Dept.   | 4,910 SF | J2      | Tropical Nails                   | 1,200 SF  |
|----|--------------|----------|---------|----------------------------------|-----------|
| G  | Kay Jewelers | 3,675 SF | K       | Dollar Tree                      | 8,400 SF  |
| G  | 2 Available  | 4,725 SF | L1      | GameStop                         | 1,800 SF  |
| Н  | Supercuts    | 1,200 SF | L2      | Eagle Rental Purchase            | 5,473 SF  |
| I  | Sprint       | 1,200 SF | L3 REAR | Tri-State Refurbishment Services | 6,109 SF  |
| J1 | Sally Beauty | 1,600 SF | М       | JC Penney                        | 26,973 SF |