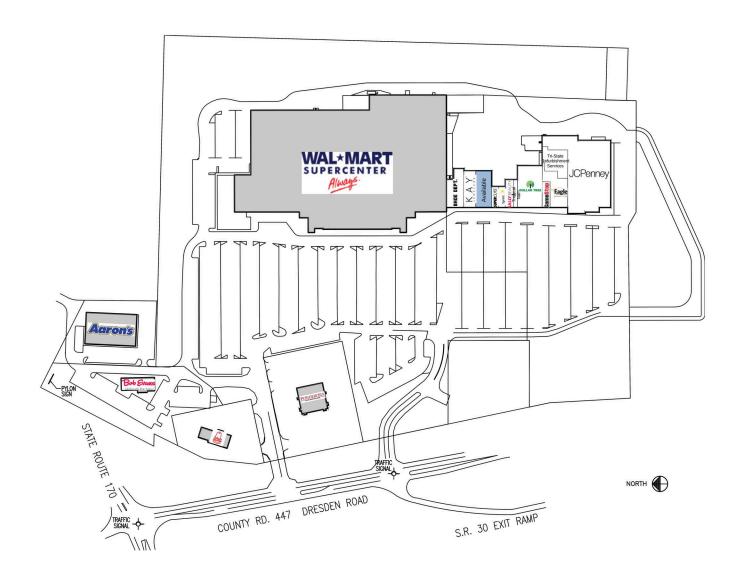

# Summit Square

16280 Dresden Avenue, Calcutta, OH 43920 Columbiana County

# Summit Square

16280 Dresden Avenue, Calcutta, OH 43920 Columbiana County

| F  | Shoe Dept.   | 4,910 SF | J2      | Tropical Nails                   | 1,200 SF  |
|----|--------------|----------|---------|----------------------------------|-----------|
| G  | Kay Jewelers | 3,675 SF | K       | Dollar Tree                      | 8,400 SF  |
| G  | 2 Available  | 4,725 SF | L1      | GameStop                         | 1,800 SF  |
| Н  | Supercuts    | 1,200 SF | L2      | Eagle Rental Purchase            | 5,473 SF  |
| I  | Sprint       | 1,200 SF | L3 REAR | Tri-State Refurbishment Services | 6,109 SF  |
| J1 | Sally Beauty | 1,600 SF | М       | JC Penney                        | 26,973 SF |