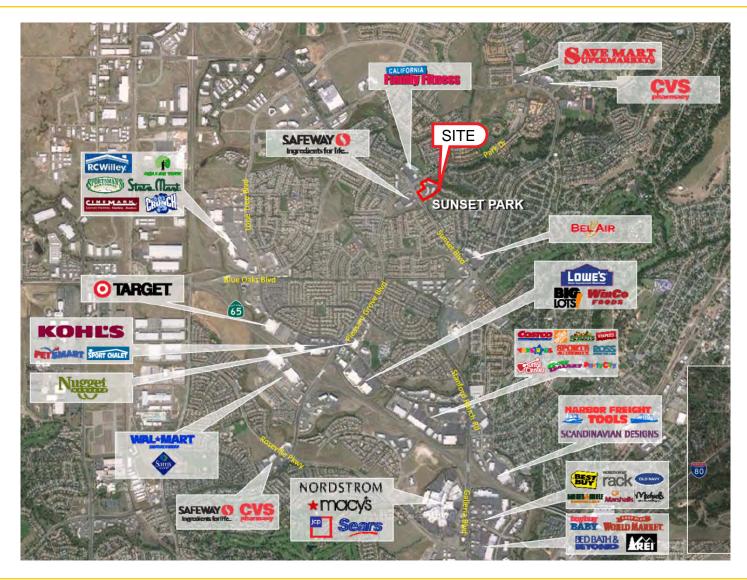

#### FEATURES:

- Attractive lease rates
- Tenants in the center include Bank of America and Domino's Pizza
- Corner of Sunset Blvd and Park Drive
- Abundant on-site parking
- Located in the Stanford Ranch community

### COMMENTS:

Center is visible to more than 61,000 cars at the intersection per day. Strong daytime populations for mixed use, service, food and retail tenants. Surrounded by some of Placer County's more affluent neighborhoods. Benefits from strong demographics.