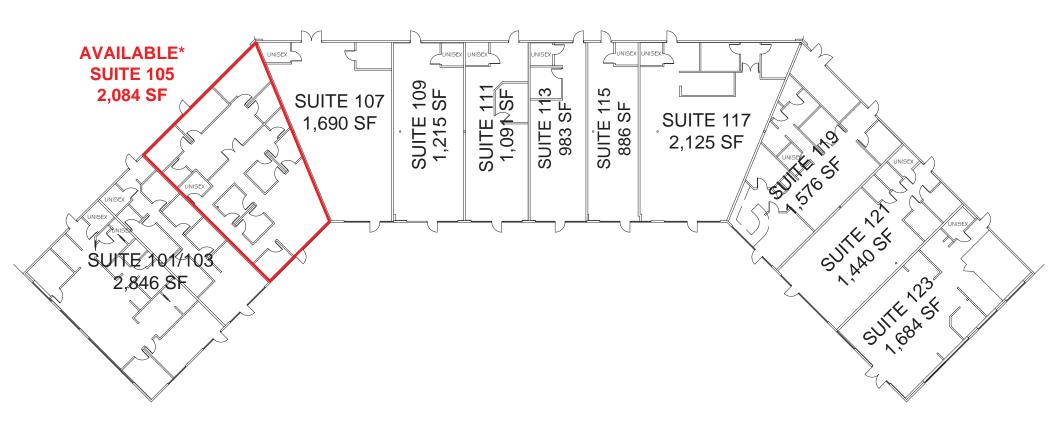

#### 2221 Sunset Blvd

Suite 105\* 2,084 SF \$3,647.00 (\$1.75 PSF, NNN)

NNN costs are approximately \$0.52 PSF. \*Available with 30 days notice.

| DEMOGRAPHICS:                                           | 1 Mile              | 3 Mile              | 5 Mile               |
|---------------------------------------------------------|---------------------|---------------------|----------------------|
| 2018 Total Population (est):<br>2018 Average HH Income: | 20,464<br>\$108,346 | 83,951<br>\$117.401 | 193,155<br>\$110,388 |
| Traffic Count @ Sunset Blvd & Park Dr: 61,183           |                     |                     |                      |

#### \*Available with 30 days notice