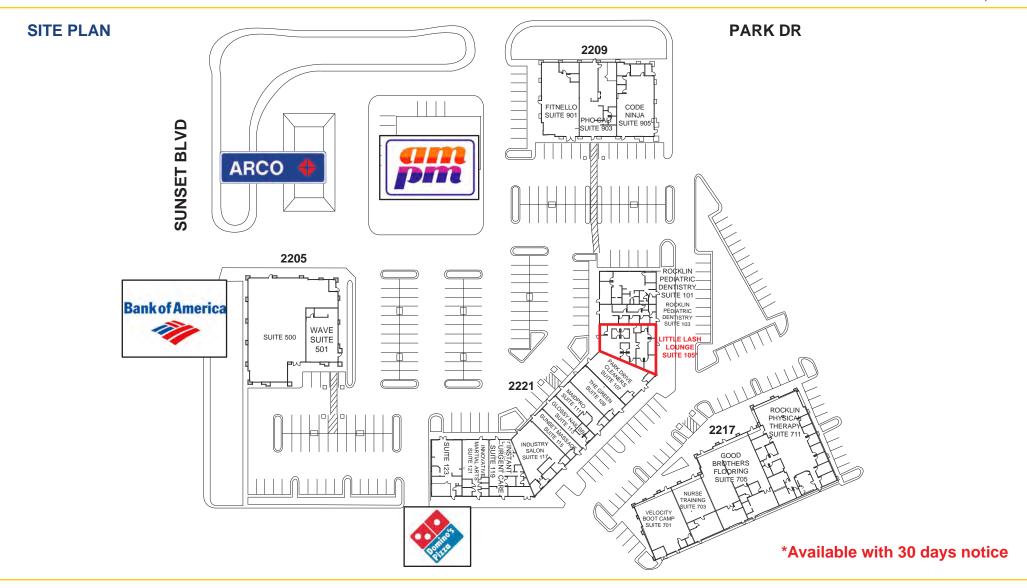

#### 2221 Sunset Blvd

Suite 105\* 2,084 SF \$3,647.00 (\$1.75 PSF, NNN)

NNN costs are approximately \$0.52 PSF. \*Available with 30 days notice.

| DEMOGRAPHICS:                                           | 1 Mile              | 3 Mile              | 5 Mile               |
|---------------------------------------------------------|---------------------|---------------------|----------------------|
| 2018 Total Population (est):<br>2018 Average HH Income: | 20,464<br>\$108,346 | 83,951<br>\$117.401 | 193,155<br>\$110,388 |
| Traffic Count @ Sunset Blvd & Park Dr: 61,183           |                     |                     |                      |

#### 2221 SUNSET BLVD

#### \*Available with 30 days notice