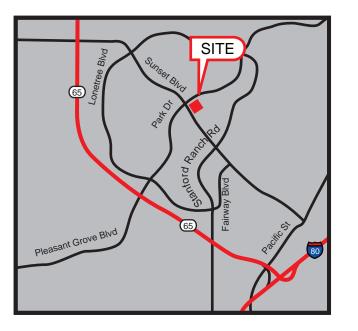

## SUNSET PARK SHOPPING CENTER 2205 - 2221 SUNSET BLVD ROCKLIN, CA

#### FEATURES:

- Attractive lease rates
- Tenants in the center include Bank of America and Domino's Pizza
- Corner of Sunset Blvd and Park Drive
- Abundant on-site parking
- Located in the Stanford Ranch community

### COMMENTS:

Center is visible to more than 61,000 cars at the intersection per day. Strong daytime populations for mixed use, service, food and retail tenants. Surrounded by some of Placer County's more affluent neighborhoods. Benefits from strong demographics.