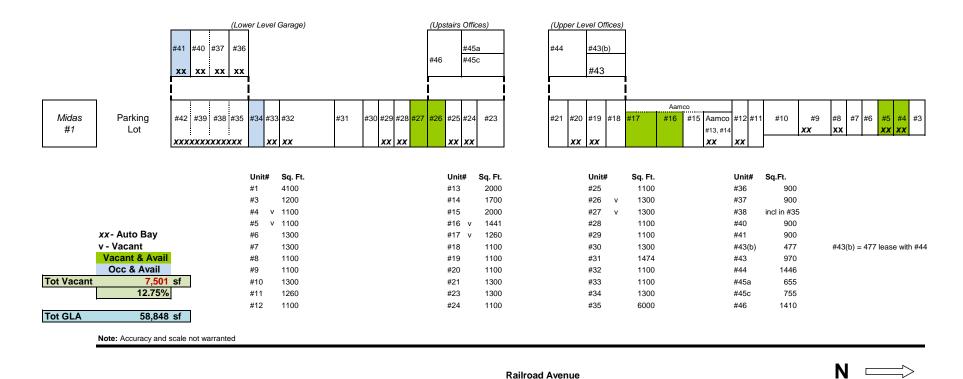

### **Space Availability**

As of December 2019

| Unit      | Sq.Ft. | Rate   | Lse Type     | Avail    | Comments                                         |
|-----------|--------|--------|--------------|----------|--------------------------------------------------|
| 4         | 1,100  | \$1.50 | NNN (\$0.45) | Immed    | Street level retail with lower autobay/warehouse |
| 5         | 1,100  | \$1.50 | NNN (\$0.45) | Immed    | Street level retail with lower autobay/warehouse |
| 16-<br>17 | 2,701  | \$1.50 | NNN (\$0.45) | Immed    | Street level retail – multi level                |
| 26        | 1,300  | \$1.50 | NNN (\$0.45) | Immed    | Street level retail – multi level w/storage      |
| 27        | 1,300  | \$1.50 | NNN (\$0.45) | Immed    | Street level retail – multi level w/storage.     |
| 34        | 1,300  | \$1.50 | NNN (\$0.45) | 1-Jan-20 | Street level retail – multi level w/storage.     |