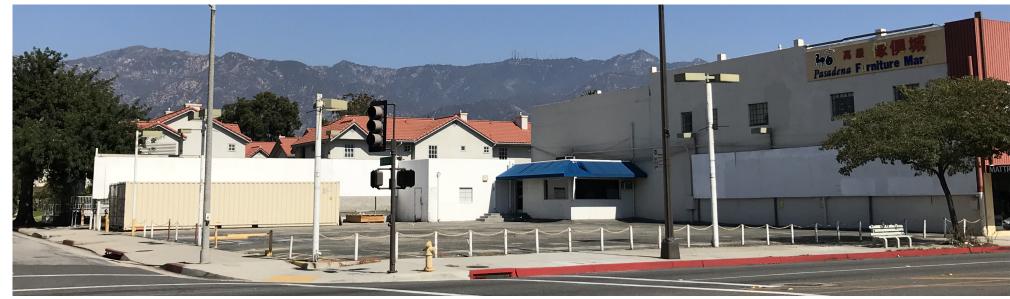

t property available for ground lease. The site is located in a well-trafficked section of the Colorado Boulevard corridor just west of Pasadena City College, north of the California Institute of Technology campus and east of Lake Avenue.

### **PROPERTY INFORMATION**

1217 East Colorado Boulevard **PROPERTY ADDRESSES** 

Pasadena, California 91106

**APN** 5738-020-021

13.056 SF **LOT SIZE** 

**TYPE** Retail

ECSP-CG-1

(East Colorado Specific Plan **ZONING** 

area - General Commercial)

### **PROPERTY ATTRIBUTES**

- Signalized corner property
- Flat square corner parcel
- Four curb-cuts
- Major thoroughfare
- Close to Pasadena City College and California Institute of Technology
- High available daily traffic 18,996 cars per day\*





### **PROPERTY** MAP





# **PROPERTY PHOTOS**





## **NEIGHBORING** RETAILERS



### **DEMOGRAPHICS**



| POPULATION                            | 1 MILE               | 2 MILES               | 3 MILES               |
|---------------------------------------|----------------------|-----------------------|-----------------------|
| Total population                      | 33,224               | 103,079               | 196,237               |
| Median age                            | 34.1                 | 36.5                  | 38.2                  |
| Median age (male)                     | 33.2                 | 35.8                  | 37.3                  |
| Median age (Female)                   | 34.6                 | 37.1                  | 39.1                  |
|                                       |