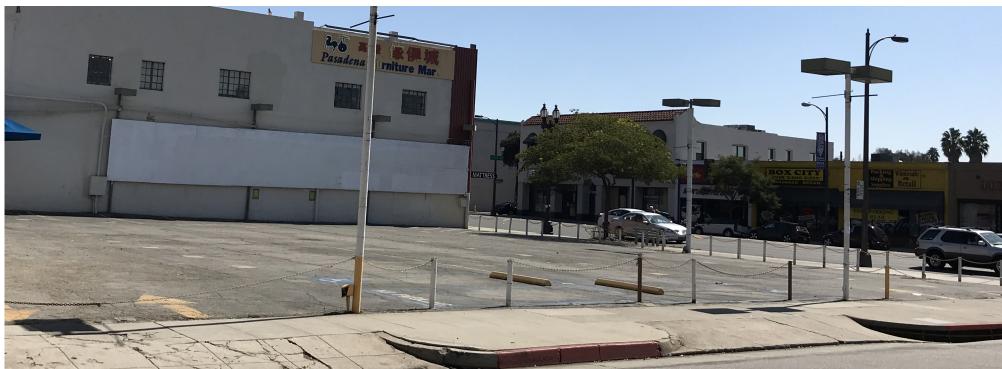

property available for ground lease. The site is located in a well-trafficked section of the Colorado Boulevard corridor just west of Pasadena City College, north of the California Institute of Technology campus and east of Lake Avenue.

### **PROPERTY INFORMATION**

1217 East Colorado Boulevard **PROPERTY ADDRESSES** 

Pasadena, California 91106

**APN** 5738-020-021

13.056 SF **LOT SIZE** 

**TYPE** Retail

ECSP-CG-1

(East Colorado Specific Plan **ZONING** 

area - General Commercial)

### **PROPERTY ATTRIBUTES**

- Signalized corner property
- Flat square corner parcel
- Four curb-cuts
- Major thoroughfare
- Close to Pasadena City College and California Institute of Technology
- High available daily traffic 18,996 cars per day\*





### **PROPERTY** MAP





# **PROPERTY PHOTOS**





## **NEIGHBORING** RETAILERS



### **DEMOGRAPHICS**



| POPULATION                            | 1 MILE               | 2 MILES               | 3 MILES               |
|---------------------------------------|----------------------|-----------------------|-----------------------|
| Total population                      | 33,224               | 103,079               | 196,237               |
| Median age                            | 34.1                 | 36.5                  | 38.2                  |
| Median age (male)                     | 33.2                 | 35.8                  | 37.3                  |
| Median age (Female)                   | 34.6                 | 37.1                  | 39.1                  |
|                                       |                      |