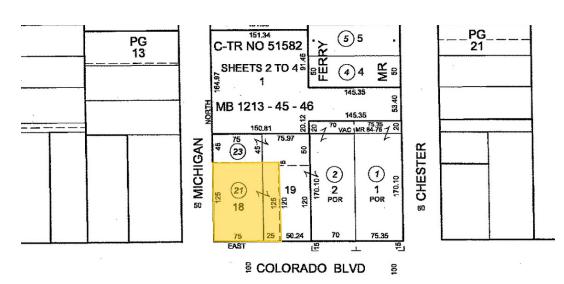

### **PROPERTY INFORMATION**

1217 East Colorado Boulevard **PROPERTY ADDRESSES** 

Pasadena, California 91106

**APN** 5738-020-021

13.056 SF **LOT SIZE** 

**TYPE** Retail

ECSP-CG-1

(East Colorado Specific Plan **ZONING** 