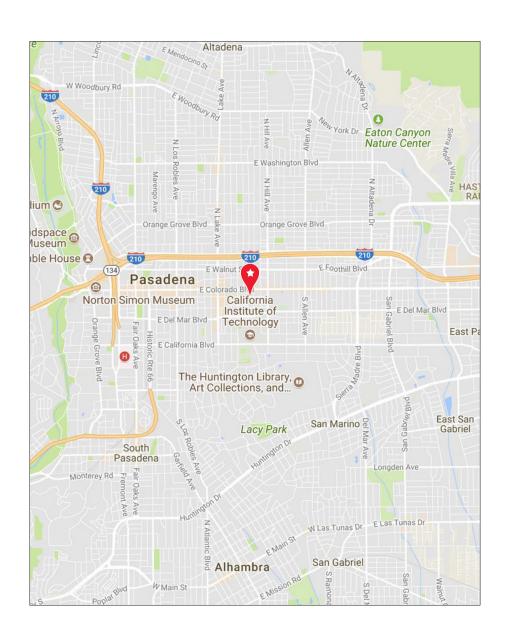

### **PROPERTY** OVERVIEW

Located on the highly visible corner of Colorado Boulevard and Michigan Avenue in Pasadena, 1217 East Colorado Boulevard is a 13,056 square foot property available for ground lease. The site is located in a well-trafficked section of the Colorado Boulevard corridor just west of Pasadena City College, north of the California Institute of Technology campus and east of Lake Avenue.