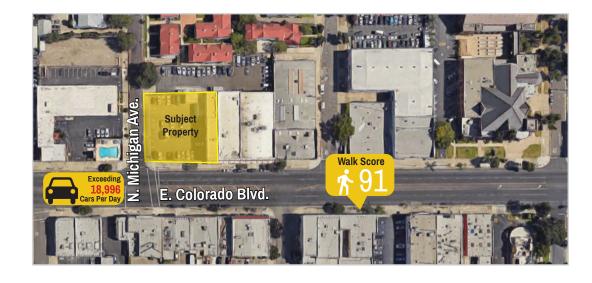

### **PROPERTY** OVERVIEW

Located on the highly visible corner of Colorado Boulevard and Michigan Avenue in Pasadena, 1217 East Colorado Boulevard is a 13,056 square foot property available for ground lease. The site is located in a well-trafficked section of the Colorado Boulevard corridor just west of Pasadena City College, north of the California Institute of Technology campus and east of Lake Avenue.

### **PROPERTY ATTRIBUTES**

- Signalized corner property
- Flat square corner parcel
- Four curb-cuts
- Major thoroughfare
- Close to Pasadena City College and California Institute of Technology
- High available daily traffic 18,996 cars per day\*

### **PROPERTY** MAP