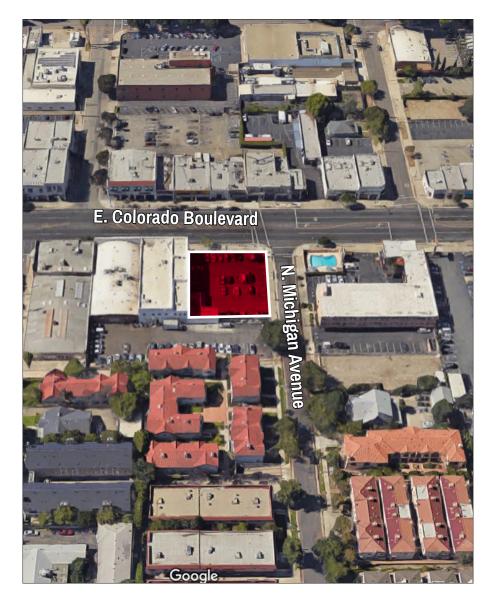

### **PROPERTY** MAP

### **PROPERTY** OVERVIEW

Located on the highly visible corner of Colorado Boulevard and Michigan Avenue in Pasadena, 1217 East Colorado Boulevard is a 13,056 square foot property available for ground lease. The site is located in a well-trafficked section of the Colorado Boulevard corridor just west of Pasadena City College, north of the California Institute of Technology campus and east of Lake Avenue.