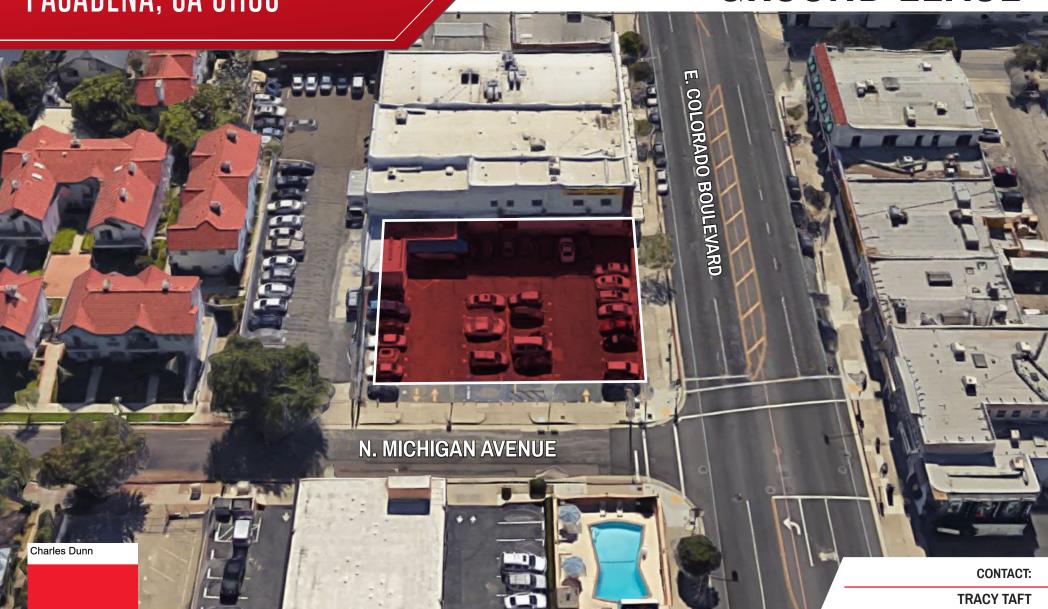

### **PROPERTY** OVERVIEW

Located on the highly visible corner of Colorado Boulevard and Michigan Avenue in Pasadena, 1217 East Colorado Boulevard is a 13,056 square foot property available for ground lease. The site is located in a well-trafficked section of the Colorado Boulevard corridor just west of Pasadena City College, north of the California Institute of Technology campus and east of Lake Avenue.

### **PROPERTY INFORMATION**

1217 East Colorado Boulevard **PROPERTY ADDRESSES** 

Pasadena, California 91106

**APN** 5738-020-021

13.056 SF **LOT SIZE** 

**TYPE** Retail

ECSP-CG-1

(East Colorado Specific Plan **ZONING** 

### **PROPERTY ATTRIBUTES**

- Signalized corner property
- Flat square corner parcel
- Four curb-cuts
- Major thoroughfare
- Close to Pasadena City College and California Institute of Technology
- High available daily traffic 18,996 cars per day\*