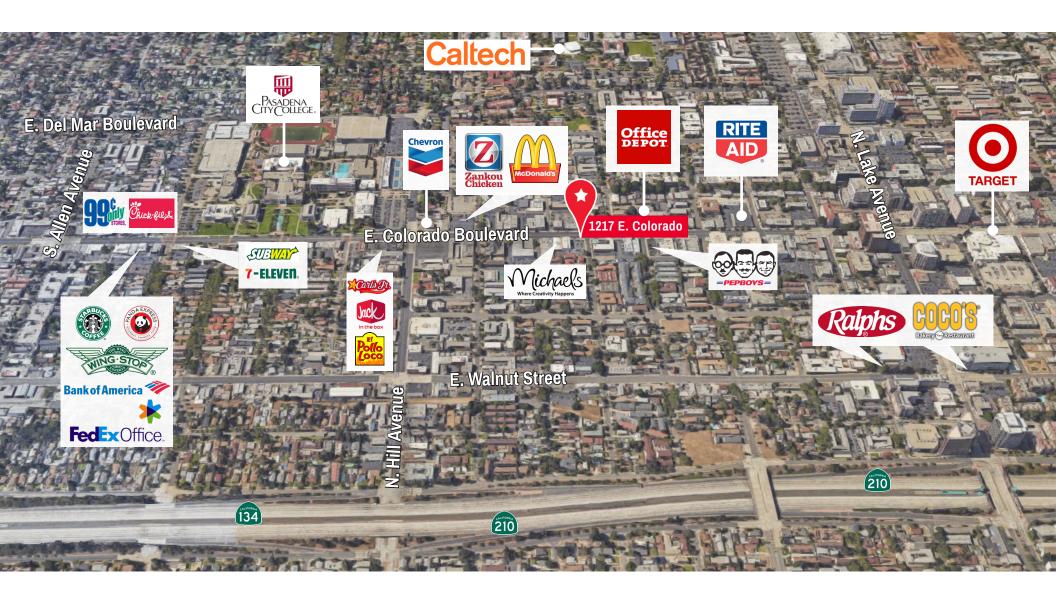

ase. The site is located in a well-trafficked section of the Colorado Boulevard corridor just west of Pasadena City College, north of the California Institute of Technology campus and east of Lake Avenue.

### **PROPERTY INFORMATION**

1217 East Colorado Boulevard **PROPERTY ADDRESSES** 

Pasadena, California 91106

**APN** 5738-020-021

13.056 SF **LOT SIZE** 

**TYPE** Retail

ECSP-CG-1

(East Colorado Specific Plan **ZONING** 

area - General Commercial)

### **PROPERTY ATTRIBUTES**

- Signalized corner property
- Flat square corner parcel
- Four curb-cuts
- Major thoroughfare
- Close to Pasadena City College and California Institute of Technology
- High available daily traffic 18,996 cars per day\*





### **PROPERTY** MAP





# **PROPERTY PHOTOS**





## **NEIGHBORING** RETAILERS



### **DEMOGRAPHICS**



| POPULATION                            | 1 MILE               | 2 MILES               | 3 MILES               |
|---------------------------------------|----------------------|-----------------------|-----------------------|
| Total population                      | 33,224               | 103,079               | 196,237               |
| Median age                            | 34.1                 | 36.5                  | 38.2                  |
| Median age (male)                     | 33.2                 | 35.8                  | 37.3                  |
| Median age (Female)                   | 34.6                 | 37.1                  | 39.1                  |
|                                       |                      |                       |