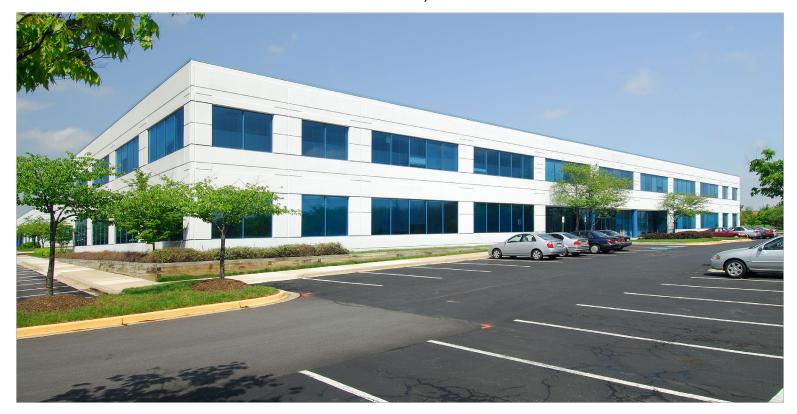

#### **FEATURES**

- Six buildings totaling over 300,000 square feet of premier flex space in a park setting on more than 20 acres
- Easy access to major commuting routes I-95,
  I-495 and Route 1
- Ideally located near the University of Maryland -College Park campus and Fort Meade Army base
- Convenient access to Baltimore-Washington International and Ronald Reagan National airports
- Nearby retail centers, dining and shopping opportunities
- Excellent loading capabilities
- Flexibility in available sizes
- Ample free surface parking
- Responsive ownership and management