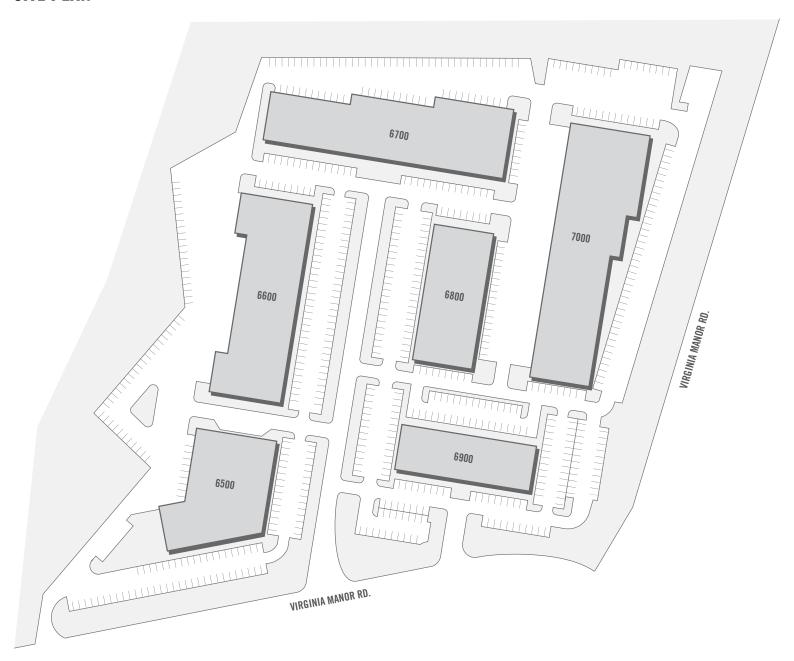

#### **FEATURES**

- Six buildings totaling over 300,000 square feet of premier flex space in a park setting on more than 20 acres
- Easy access to major commuting routes I-95,
  I-495 and Route 1
- Ideally located near the University of Maryland -College Park campus and Fort Meade Army base
- Convenient access to Baltimore-Washington International and Ronald Reagan National airports
- Nearby retail centers, dining and shopping opportunities
- Excellent loading capabilities
- Flexibility in available sizes
- Ample free surface parking
- Responsive ownership and management

#### **MAP / LOCATION**





FOR LEASING CONTACT

JONATHAN HUNOLT 703.876.4848 JHUNOLT@PSBUSINESSPARKS.COM

# **AMMENDALE BUSINESS CAMPUS**

### 6500-7000 VIRGINIA MANOR ROAD - BELTSVILLE, MARYLAND

#### **SITE PLAN**