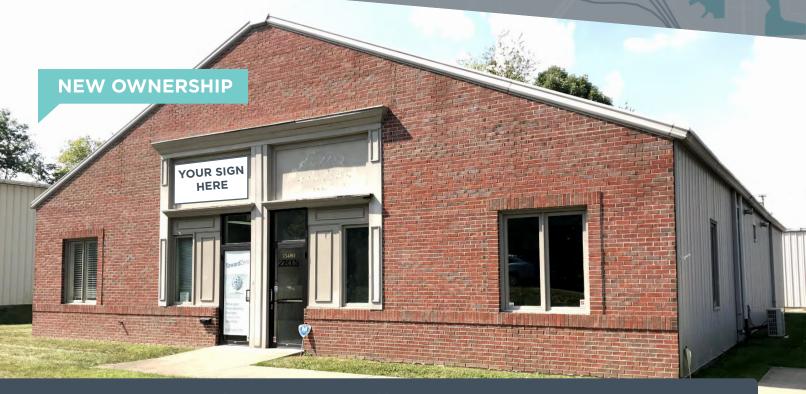

# **RESOURCE**15482 HERRIMAN BOULEVARD<br/>NOBLESVILLE, IN 46060

LEASE OFFICE

## > 2,175 SF OFFICE/FLEX SPACE // SIGNAGE ON SR 37

#### AVAILABLE SPACE

2,175 SF

LEASE RATE

INDUSTRIAL

\$11/SF + utilities + cleaning

- + Convenient Parking
- + New onsite owner investing in property improvements
- + Easy access
- + Close to restaurant and retail amenities
- + Visibility from SR 37 (35,000 VPD)