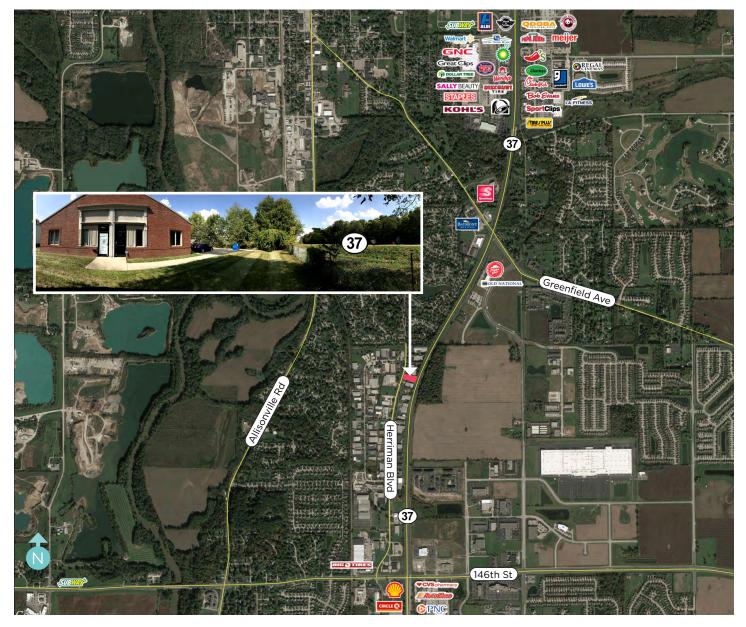

#### AVAILABLE SPACE

2,175 SF

LEASE RATE

INDUSTRIAL

\$11/SF + utilities + cleaning

- + Convenient Parking
- + New onsite owner investing in property improvements
- + Easy access
- + Close to restaurant and retail amenities
- + Visibility from SR 37 (35,000 VPD)

#### **KEVIN DICK**

Vice President O 317.663.6544 C 317.213.6692 kevin.dick@rcre.com **AERIAL** 

PAUL DICK Senior Vice President O 317.663.6540 C 317.698.8055 paul.dick@rcre.com