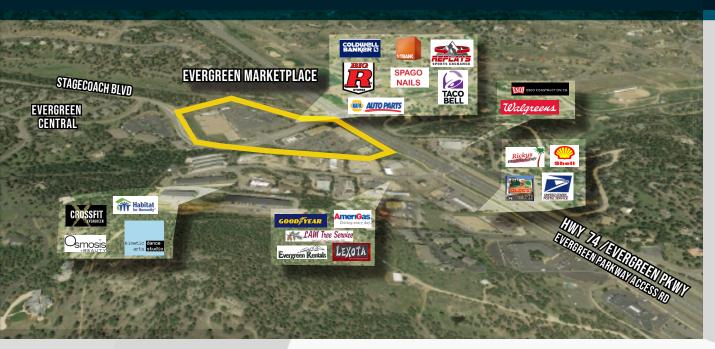

### **Easy access**

to Evergreen Parkway, I-70 & Downtown Evergreen

## **Strong tenant mix** of national and local retailers

within and next to center

#### **CALL AGENT** POPULATION HOUSEHOLD INCOME 3 mile 16,570 3 mile \$131,340 3 mile 5 mile \$134,955 25,982 5 mile 5 mile **TRAFFIC COUNTS**

**EVERGREEN PARKWAY** @ STAGECOACH BLVD -28,024 VPD (2018, MPSI)