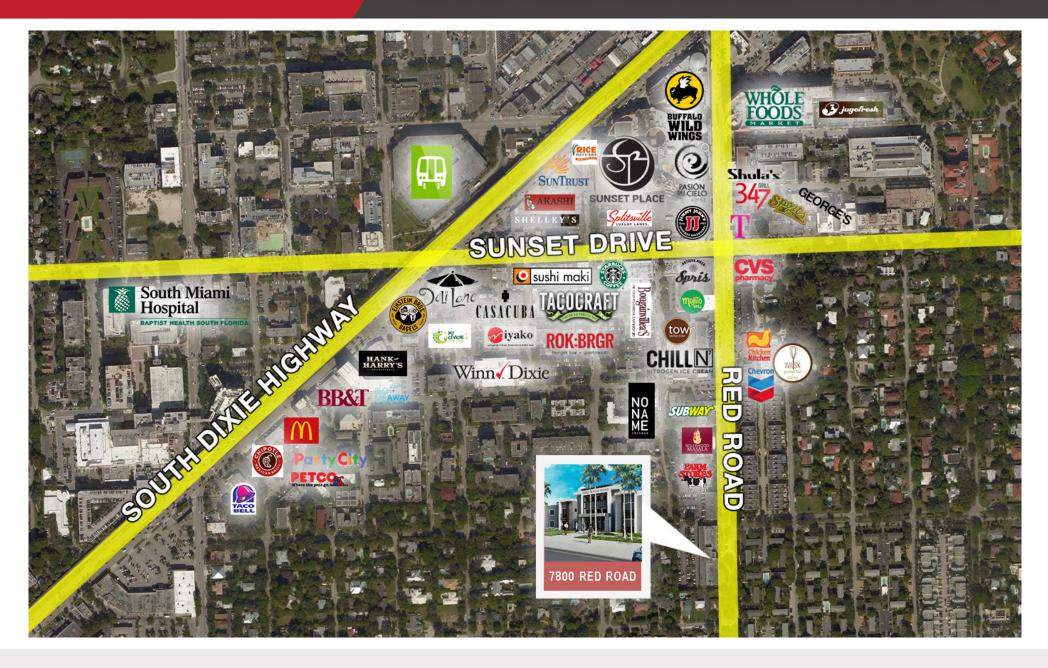

## **Property Highlights and Location**

- Newly renovated
- Great location on Red Road
- Walking distance to South Miami shops and restaurants
- Polished concrete floor
- Open ceiling plan available
- Immediate occupancy 2 suites, move in ready